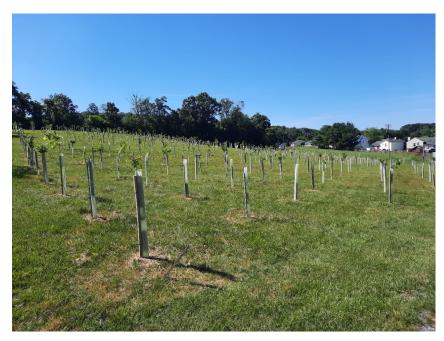

## Double Pipe Creek Tree Planting Bachman Access Lane, Town of Manchester

This planting on property owned by the Town of Manchester in the Double Pipe Creek watershed was completed in Fall 2023 as part of a larger tree planting effort. The benefits of tree plantings include providing for a reduction of pollutant loads, stabilization, and improved habitat.

Resource Management staff met with Town staff and determined the potential planting areas, native plant species, and the ultimate vision for the property. This planting, resulted in the reforestation of **2.56 acres** with **769** trees planted.