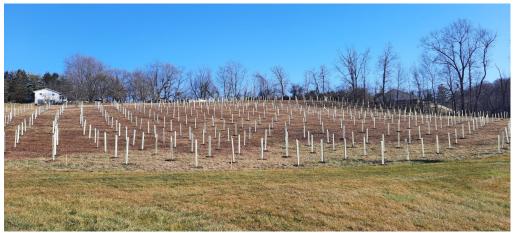

## Double Pipe Creek Tree Planting Bachman Access Lane, Town of Manchester

This planting on property owned by the Town of Manchester in the Double Pipe Creek watershed was completed in Fall 2023 as part of a larger tree planting effort. The benefits of tree plantings include providing for a reduction of pollutant loads, stabilization, and improved habitat.

Resource Management staff met with Town staff and determined the potential planting areas, native plant species, and the ultimate vision for the property. This planting, resulted in the reforestation of **2.56 acres** with **769** trees planted.