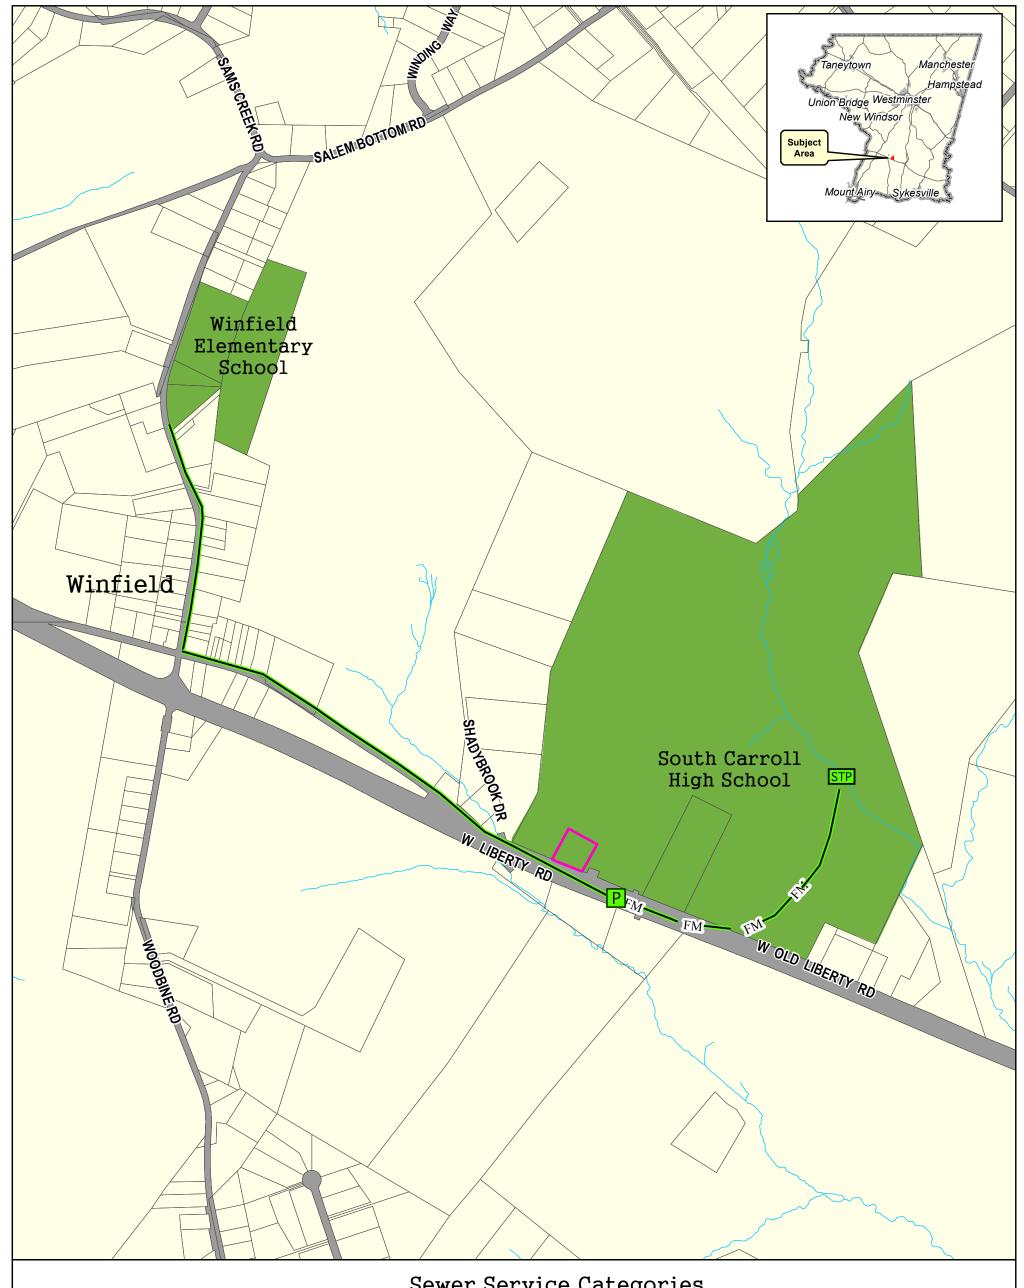

Winfield Elementary -**South Carroll High School Community Sewer System** 

Carroll County, Maryland

**Water & Sewer Master Plan Triennial Update** 

## Sewer Service Categories

S-1 Existing/Final Planning

Existing Temporary - Respite Trailer at Salt Dome

## Sewer Facilities

**STP** Existing Treatment Plant

**Existing Pumping Station** 

Sewer Distribution Lines Existing Line

Existing Force Main

## General

Stream

Prepared by the Carroll County Department of Land and Resource Management, 12/12/2018 (sb) This data is prepared by Carroll County for internal use and is made availible because it is public information. Carroll County, its agencies or employees, do not warrant its accuracy or suitability for any purpose. The reader should contact appropriate regulating agencies to determine accuracy or suitability of the data for a particular use.