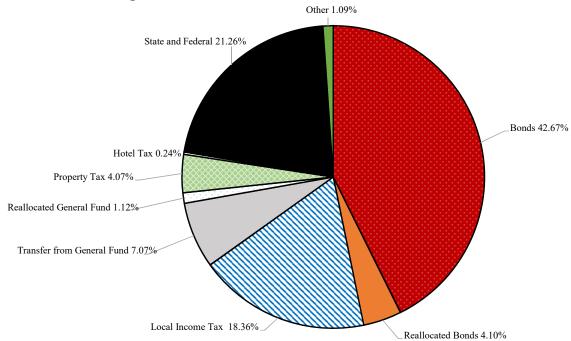

### **Capital Fund Revenues**

This chart shows the capital budget by revenue source for FY 12 - 21.

**From Operating** includes current and prior year revenues from local sources transferred to the Capital Fund, including transfers from the General Fund and reallocated General Fund transfers.