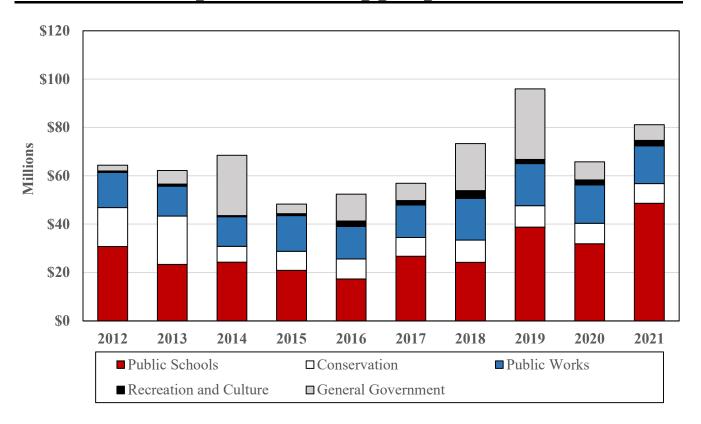

### **Capital Fund Appropriations**

This chart shows appropriations to the five principal groupings in the Capital Fund for FY 12 - 21.

**Public Schools** includes Board of Education construction, renovation, and modernization projects.

Conservation includes agricultural preservation and easement programs, NPDES compliance projects, water development, and acquisition of property for other County uses, which may include future roadway easements and public facilities.

**Public Works** includes projects for the maintenance and construction of roads and bridges.

**Recreation and Culture** includes the purchase of land, development and restoration of parks, and preservation of Union Mills Homestead.

**General Government** includes projects for Public Safety, Carroll Community College, Carroll County Public Library, State's Attorney's Office, Technology Services, Senior Centers, Farm Museum, Board of Elections, Sheriff's Office, and other County facilities.