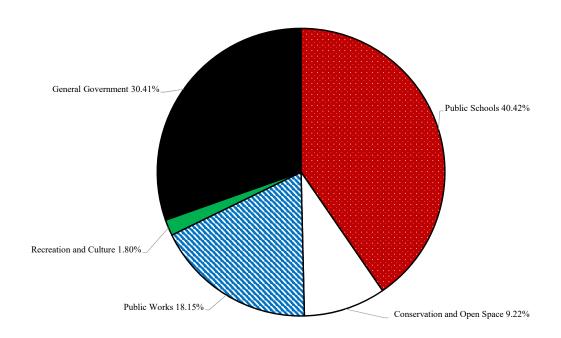

# **FY 19 - FY 21 Capital Fund Appropriations**

|                             |              | Fiscal Year  |              | <b>\$ Change</b> |
|-----------------------------|--------------|--------------|--------------|------------------|
|                             | 2019         | 2020         | 2021         | FY 20 to         |
| Appropriation Area          | Budget       | Budget       | Budget       | FY 21            |
| <b>Public Schools</b>       | \$38,785,379 | \$31,901,720 | \$48,606,860 | \$16,705,140     |
| Conservation and Open Space | 8,842,850    | 8,433,680    | 8,158,000    | (275,680)        |
| Public Works                | 17,420,494   | 15,900,500   | 15,648,000   | (252,500)        |
| Recreation and Culture      | 1,724,670    | 2,029,970    | 2,210,700    | 180,730          |
| General Government          | 29,185,650   | 7,526,838    | 6,478,474    | (1,048,364)      |
| Total Appropriations        | \$95,959,043 | \$65,792,707 | \$81,102,034 | \$15,309,328     |

# FY 19 - FY 21 Capital Fund Appropriations

| _                                  |              | Fiscal Year  |              |                 |  |  |  |  |
|------------------------------------|--------------|--------------|--------------|-----------------|--|--|--|--|
| _                                  | 2019         | 2020         | 2021         | <b>FY 20 to</b> |  |  |  |  |
| Appropriation Area                 | Budget       | Budget       | Budget       | FY 21           |  |  |  |  |
| Public Schools                     | \$38,785,379 | \$31,901,720 | \$48,606,860 | \$16,705,140    |  |  |  |  |
| <b>Conservation and Open Space</b> | 8,842,850    | 8,433,680    | 8,158,000    | (275,680)       |  |  |  |  |
| Public Works                       |              |              |              |                 |  |  |  |  |
| Roads                              | 15,949,200   | 15,332,000   | 15,320,000   | (12,000)        |  |  |  |  |
| Bridges                            | 1,471,294    | 568,500      | 328,000      | (240,500)       |  |  |  |  |
| Public Works Total                 | 17,420,494   | 15,900,500   | 15,648,000   | (252,500)       |  |  |  |  |
| Recreation and Culture             | 1,724,670    | 2,029,970    | 2,210,700    | 180,730         |  |  |  |  |
| General Government                 |              |              |              |                 |  |  |  |  |
| County Facilities                  | 2,635,000    | 2,807,838    | 3,065,000    | 257,162         |  |  |  |  |
| Criminal Justice/Public Safety     | 18,075,000   | 1,926,000    | 2,358,474    | 432,474         |  |  |  |  |
| Farm Museum                        | 0            | 160,000      | 0            | (160,000)       |  |  |  |  |
| Board of Elections                 | 0            | 452,000      | 605,000      | 153,000         |  |  |  |  |
| Carroll Community College          | 5,634,000    | 785,000      | 350,000      | (435,000)       |  |  |  |  |
| Libraries/Senior Centers           | 2,841,650    | 1,396,000    | 100,000      | (1,296,000)     |  |  |  |  |
| General Government Total           | 29,185,650   | 7,526,838    | 6,478,474    | (1,048,364)     |  |  |  |  |
| Total Appropriations               | \$95,959,042 | \$65,792,707 | \$81,102,034 | \$15,309,328    |  |  |  |  |

### **Capital Fund Appropriations**

This chart shows appropriations to the five principal groupings in the Capital Fund for FY 12 - 21.

**Public Schools** includes Board of Education construction, renovation, and modernization projects.

Conservation includes agricultural preservation and easement programs, NPDES compliance projects, water development, and acquisition of property for other County uses, which may include future roadway easements and public facilities.

**Public Works** includes projects for the maintenance and construction of roads and bridges.

**Recreation and Culture** includes the purchase of land, development and restoration of parks, and preservation of Union Mills Homestead.

**General Government** includes projects for Public Safety, Carroll Community College, Carroll County Public Library, State's Attorney's Office, Technology Services, Senior Centers, Farm Museum, Board of Elections, Sheriff's Office, and other County facilities.

## **Capital Fund Appropriations**

Fiscal Year 2021 Budget

\$81,102,034