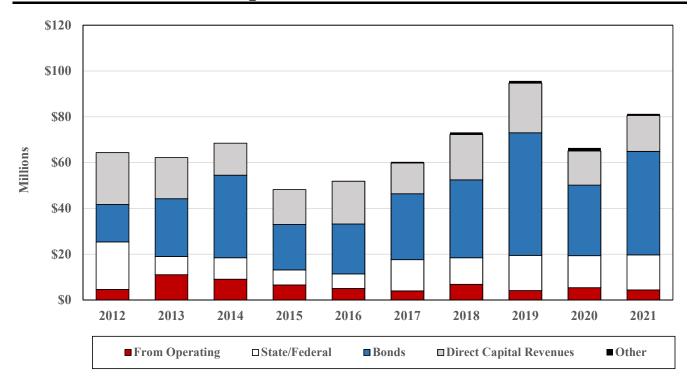

### **Capital Fund Revenues**

This chart shows the capital budget by revenue source for FY 12 - 21.

**From Operating** includes current and prior year revenues from local sources transferred to the Capital Fund, including transfers from the General Fund and reallocated General Fund transfers.

**State and Federal** includes funds from sources such as Federal Aid for Bridges, State School Construction Program, Program Open Space, Highway User Revenue, State Agricultural Preservation (MALPF), and State Highway Administration.

**Bonds** includes new and reallocated general obligation bonds.

**Direct Capital Revenues** includes funds earmarked by the Commissioners for use in the Capital Fund. These revenues are appropriated directly to the Capital Fund rather than being transferred from the General Fund. 9.09% of Local Income Tax collected is appropriated for school construction. A portion of Real Property Tax is dedicated to agricultural preservation. Park Impact Fees are appropriated for parkland acquisition and development. Hotel Tax, a special revenue, is appropriated to specific tourism projects.

Other includes revenues such as grants, developer contributions, private, municipal, and community contributions.