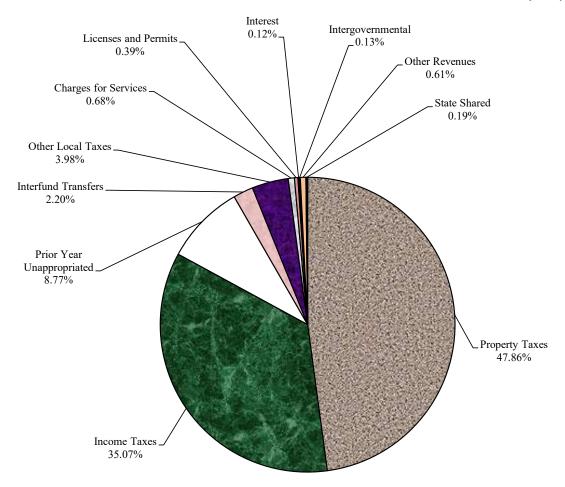

# **General Fund Sources - By Category**

#### Fiscal Year 2022 Budget

\$470,532,510

|                           | FY 20         |              | Change from | FY 22         | Change from |
|---------------------------|---------------|--------------|-------------|---------------|-------------|
| Category                  | Actuals       | FY 21 Budg   | get FY 20   | Budget        | FY 21       |
|                           |               |              |             |               |             |
| Property Taxes            | \$213,532,690 | \$220,266,08 | 3.2%        | \$225,213,820 | 2.2%        |
| Income Taxes              | 156,556,339   | 154,622,84   | 49 -1.2%    | 165,000,000   | 6.7%        |
| Prior Year Unappropriated | 9,281,447     | 3,978,20     | 08 -57.1%   | 41,242,340    | 936.7%      |
| Interfund Transfers       | 10,538,255    | 10,873,10    | 50 3.2%     | 10,373,720    | -4.6%       |
| Other Local Taxes         | 18,521,290    | 16,765,00    | 00 -9.5%    | 18,740,000    | 11.8%       |
| Charges for Services      | 3,280,298     | 4,407,84     | 42 34.4%    | 3,209,290     | -27.2%      |
| Licenses and Permits      | 1,641,925     | 1,986,64     | 45 21.0%    | 1,823,700     | -8.2%       |
| Interest                  | 3,022,461     | 577,70       | -80.9%      | 575,090       | -0.5%       |
| Intergovernmental         | 1,080,221     | 803,30       | -25.6%      | 598,600       | -25.5%      |
| Other Revenues            | 7,399,135     | 1,989,13     | -73.1%      | 2,855,950     | 43.6%       |
| State Shared              | 912,146       | 870,00       | -4.6%       | 900,000       | 3.4%        |
| _                         |               |              |             |               | <u> </u>    |
| Total                     | \$425,766,207 | \$417,140,00 | -2.0%       | \$470,532,510 | 12.8%       |