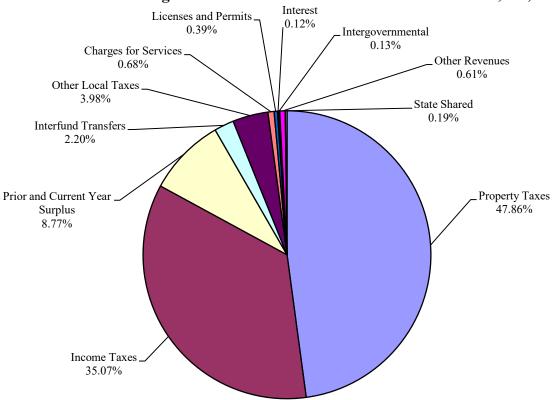

| Revenue In<br>Millions           | FY 21<br>Budget | Percent<br>of Total | FY 21<br>Revised<br>Forecast | Percent<br>of Total | FY 22<br>Budget | Percent<br>of Total | Cumulative<br>Percent of<br>Total |
|----------------------------------|-----------------|---------------------|------------------------------|---------------------|-----------------|---------------------|-----------------------------------|
| Real Property                    | \$204.0         | 48.9%               | \$204.0                      | 46.7%               | \$209.7         | 44.6%               | 44.6%                             |
| Railroad and<br>Public Utilities | 8.0             | 1.9%                | 8.0                          | 1.8%                | 8.0             | 1.7%                | 46.3%                             |
| Total Business                   | 8.2             | 2.0%                | 8.2                          | 1.9%                | 7.5             | 1.6%                | 47.9%                             |
| Total Property                   | 220.3           | 52.8%               | 220.3                        | 50.4%               | 225.2           | 47.9%               | 47.9%                             |
| Income Tax                       | 154.6           | 37.1%               | 170.2                        | 39.0%               | 165.0           | 35.1%               | 82.9%                             |
| Recordation Tax                  | 13.0            | 3.1%                | 19.0                         | 4.3%                | 13.5            | 2.9%                | 85.8%                             |
| Investment<br>Income             | 0.2             | 0.0%                | 0.4                          | 0.1%                | 0.2             | 0.0%                | 85.8%                             |
| Cable Franchise<br>Fee           | 1.7             | 0.4%                | 1.7                          | 0.4%                | 1.7             | 0.4%                | 86.2%                             |
| 911 Service Fee                  | 1.8             | 0.4%                | 1.8                          | 0.4%                | 3.4             | 0.7%                | 86.9%                             |
| Building Permits                 | 0.8             | 0.2%                | 0.8                          | 0.2%                | 0.8             | 0.2%                | 87.1%                             |
| Total Major<br>Revenues          | 392.3           | 94.0%               | 414.1                        | 94.8%               | 409.8           | 87.1%               | 87.1%                             |
| Other Annual<br>Revenues         | 10.0            | 2.4%                | 7.8                          | 1.8%                | 9.2             | 1.9%                | 89.0%                             |
| Total Annual<br>Revenues         | 402.3           | 96.4%               | 421.9                        | 96.6%               | 418.9           | 89.0%               | 89.0%                             |
| Other Revenues                   | 14.9            | 3.6%                | 14.9                         | 3.4%                | 51.6            | 11.0%               | 100.0%                            |
| Total Revenue                    | \$417.1         | 100.0%              | \$436.8                      | 100.0%              | \$470.5         | 100.0%              | 100.0%                            |