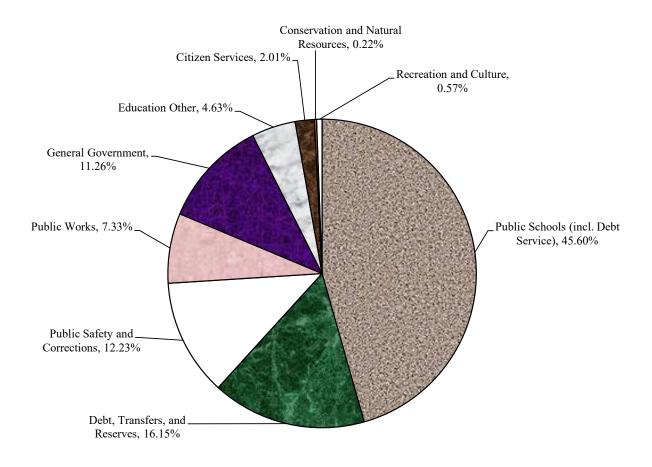

### **General Fund Uses - By Category**

#### Fiscal Year 2022 Budget

\$470,532,510

| Category                            | FY 20<br>Actuals    | FY 21<br>Budget              | Change from FY 20 | FY 22<br>Budget | Change from FY 21 |
|-------------------------------------|---------------------|------------------------------|-------------------|-----------------|-------------------|
|                                     | <b>#207.022.001</b> | Ф <b>2</b> 00 (11 <b>722</b> | 0.20/             | <b>***</b>      | 2 00/             |
| Public Schools (incl. Debt Service) | \$207,933,891       | \$208,611,732                | 0.3%              | \$214,581,560   | 2.9%              |
| Debt, Transfers, and Reserves       | 37,846,076          | 39,832,328                   | 5.2%              | 75,982,230      | 90.8%             |
| Public Safety and Corrections       | 62,520,959          | 50,300,840                   | -19.5%            | 57,566,470      | 14.4%             |
| Public Works                        | 29,112,441          | 33,051,240                   | 13.5%             | 34,483,480      | 4.3%              |
| General Government                  | 25,414,606          | 51,109,840                   | 101.1%            | 52,984,430      | 3.7%              |
| Education Other                     | 28,233,678          | 21,110,380                   | -25.2%            | 21,762,730      | 3.1%              |
| Citizen Services                    | 10,003,225          | 9,461,420                    | -5.4%             | 9,450,870       | -0.1%             |
| Conservation and Natural Resources  | 1,173,181           | 1,030,750                    | -12.1%            | 1,023,260       | -0.7%             |
| Recreation and Culture              | 3,051,198           | 2,631,470                    | -13.8%            | 2,697,480       | 2.5%              |
| Total                               | \$405,289,255       | \$417,140,000                | 2.9%              | \$470,532,510   | 12.8%             |