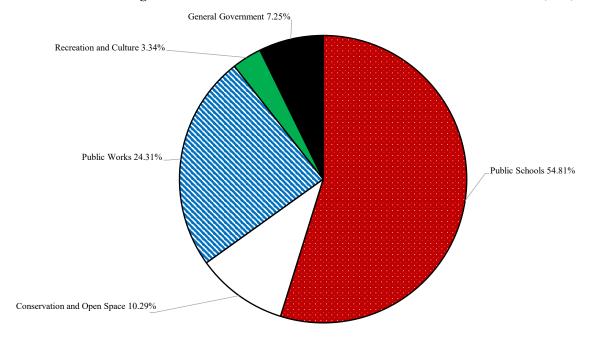

#### Public Schools (65-82)

- Career and Technology Center (75) This project provides \$30.7M in FY 22 24, for total funding of \$73.8M, to expand and renovate the Career and Technology Center.
- East Middle School Replacement (76) \$55.4M is included in FY 22 23, for total funding of \$60.0M, for the design and construction of a replacement middle school.

#### **Conservation and Open Space (83-90)**

• Agricultural Land Preservation (87) – Total funding for Agricultural Land Preservation for FY 22 – 27 is \$37.0M and includes funding for easements and debt service to landowners participating in Installment Purchase Agreements

#### **Public Works (91-120)**

- Approximately \$102.5M is included in the FY 22 27 CIP to maintain roads throughout the County through Pavement Management (102) and Pavement Preservation (103).
- Funding of \$4.3M is included for improvements to gravel roads (100).
- Georgetown Boulevard Extension (99) Funding of \$2.4M is included in FY 24 25 to extend Georgetown Boulevard to Progress Way.
- Ridenour Way Extension (105) Funding of \$1.5M is included in FY 22 23 to extend Ridenour Way to Old Liberty Road.
- Funding of \$2.9M is included for video inspection and rehabilitation of storm drains in FY 22 27.
- Gaither Road over South Branch Patapsco (116) Funding of \$2.1M is included in FY 22, for a total of \$2.4M, for construction of a replacement bridge structure.
- Patapsco Road Bridge Deck Replacement (120) Funding of \$0.6M is planned in FY 26 27 for replacement of the deck.
- Funding of \$7.0M is included in the plan for the rehabilitation of four additional bridges.

#### **Recreation and Culture (121-147)**

- Funding of \$0.8M is planned for FY 26 to replace waterless restrooms (128) and install field lighting at Cape Horn Park (127).
- Deer Park Lighting (130) Funding of \$0.3M is included in FY 22 to replace field lighting.
- Funding of \$0.8M is included in FY 22 for a pavilion replacement at Bear Branch Nature Center (126) and overlays at the Bear Branch Nature Center and Hashawha Environmental Center (132).
- Gillis Falls Trail Phase II (131) Funding of \$0.7M is included in FY 25 to design a trail from Salt Box Park to Gillis Road.
- Leister Park Phase II (134) Funding of \$0.2M is included in FY 22 to establish a walking trail to connect with the existing trail.