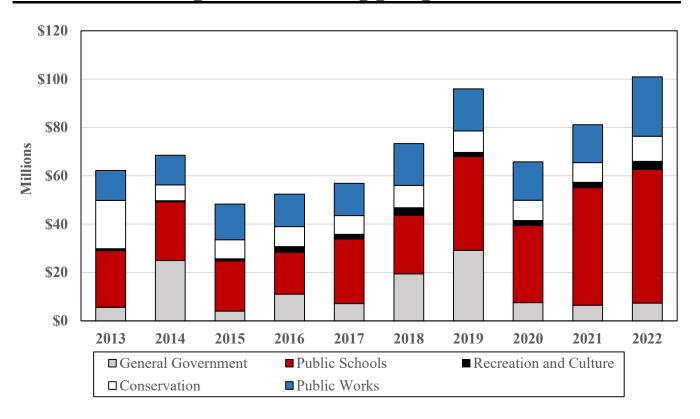

#### Public Schools (65-82)

- Career and Technology Center (75) This project provides \$30.7M in FY 22 24, for total funding of \$73.8M, to expand and renovate the Career and Technology Center.
- East Middle School Replacement (76) \$55.4M is included in FY 22 23, for total funding of \$60.0M, for the design and construction of a replacement middle school.

#### **Conservation and Open Space (83-90)**

• Agricultural Land Preservation (87) – Total funding for Agricultural Land Preservation for FY 22 – 27 is \$37.0M and includes funding for easements and debt service to landowners participating in Installment Purchase Agreements

#### **Public Works (91-120)**

- Approximately \$102.5M is included in the FY 22 27 CIP to maintain roads throughout the County through Pavement Management (102) and Pavement Preservation (103).
- Funding of \$4.3M is included for improvements to gravel roads (100).
- Georgetown Boulevard Extension (99) Funding of \$2.4M is included in FY 24 25 to extend Georgetown Boulevard to Progress Way.
- Ridenour Way Extension (105) Funding of \$1.5M is included in FY 22 23 to extend Ridenour Way to Old Liberty Road.
- Funding of \$2.9M is included for video inspection and rehabilitation of storm drains in FY 22 27.
- Gaither Road over South Branch Patapsco (116) Funding of \$2.1M is included in FY 22, for a total of \$2.4M, for construction of a replacement bridge structure.
- Patapsco Road Bridge Deck Replacement (120) Funding of \$0.6M is planned in FY 26 27 for replacement of the deck.
- Funding of \$7.0M is included in the plan for the rehabilitation of four additional bridges.

#### **Recreation and Culture (121-147)**

- Funding of \$0.8M is planned for FY 26 to replace waterless restrooms (128) and install field lighting at Cape Horn Park (127).
- Deer Park Lighting (130) Funding of \$0.3M is included in FY 22 to replace field lighting.
- Funding of \$0.8M is included in FY 22 for a pavilion replacement at Bear Branch Nature Center (126) and overlays at the Bear Branch Nature Center and Hashawha Environmental Center (132).
- Gillis Falls Trail Phase II (131) Funding of \$0.7M is included in FY 25 to design a trail from Salt Box Park to Gillis Road.
- Leister Park Phase II (134) Funding of \$0.2M is included in FY 22 to establish a walking trail to connect with the existing trail.