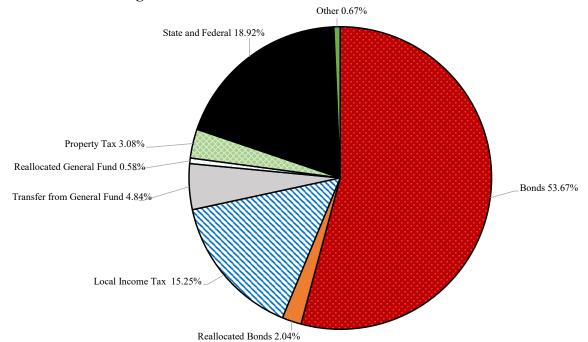

#### **Revenues (31-35)**

- Total Capital Fund revenues are budgeted at \$100.9M in FY 22, an increase of \$19.8M from the FY 21 Capital Fund budget of \$81.1M.
- A portion of Real Property Tax revenue is appropriated directly to the Agricultural Land Preservation Program.
- 9.09% of Local Income Tax has been dedicated for school construction and debt service.
- In FY 22, the largest source of revenue is \$48.4M in Bonds. Bonds are used for funding infrastructure projects.
- Impact Fee collections are used to fund school and park construction projects. The School Impact Fee is set at \$0 until FY 24 due to the County having met capacity needs
- A portion of Real Property Tax revenue is appropriated directly to the Watershed Protection and Restoration Fund. This funding is transferred to the Capital Fund for Watershed Assessment and Improvement (NPDES) projects.
- The entire State allocation of \$1.4M in Highway User Revenue for FY 22 will be directly appropriated to the Capital Fund for road projects.