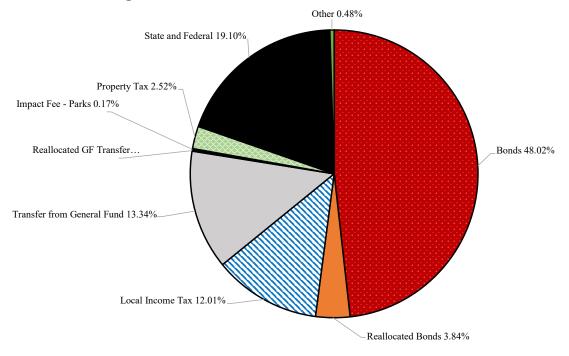

#### **Revenues (31-35)**

- Total Capital Fund revenues are budgeted at \$100.9M in FY 22, an increase of \$19.8M from the FY 21 Capital Fund budget of \$81.1M.
- A portion of Real Property Tax revenue is appropriated directly to the Agricultural Land Preservation Program.
- 9.09% of Local Income Tax has been dedicated for school construction and debt service.
- In FY 22, the largest source of revenue is \$48.4M in Bonds. Bonds are used for funding infrastructure projects.
- Impact Fee collections are used to fund school and park construction projects. The School Impact Fee is set at \$0 until FY 24 due to the County having met capacity needs
- A portion of Real Property Tax revenue is appropriated directly to the Watershed Protection and Restoration Fund. This funding is transferred to the Capital Fund for Watershed Assessment and Improvement (NPDES) projects.
- The entire State allocation of \$1.4M in Highway User Revenue for FY 22 will be directly appropriated to the Capital Fund for road projects.