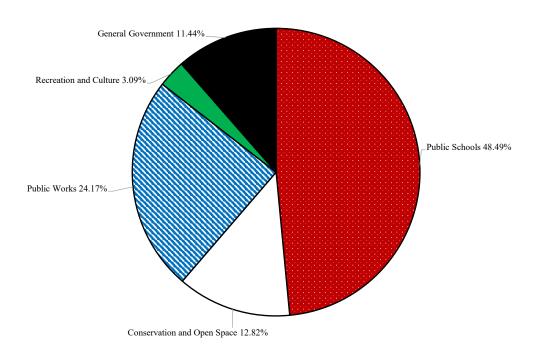

#### Public Schools (65-82)

- Career and Technology Center (75) This project provides \$30.7M in FY 22 24, for total funding of \$73.8M, to expand and renovate the Career and Technology Center.
- East Middle School Replacement (76) \$55.4M is included in FY 22 23, for total funding of \$60.0M, for the design and construction of a replacement middle school.

#### **Conservation and Open Space (83-90)**

• Agricultural Land Preservation (87) – Total funding for Agricultural Land Preservation for FY 22 – 27 is \$37.0M and includes funding for easements and debt service to landowners participating in Installment Purchase Agreements

#### **Public Works (91-120)**

- Approximately \$102.5M is included in the FY 22 27 CIP to maintain roads throughout the County through Pavement Management (102) and Pavement Preservation (103).
- Funding of \$4.3M is included for improvements to gravel roads (100).
- Georgetown Boulevard Extension (99) Funding of \$2.4M is included in FY 24 25 to extend Georgetown Boulevard to Progress Way.
- Ridenour Way Extension (105) Funding of \$1.5M is included in FY 22 23 to extend Ridenour Way to Old Liberty Road.
- Funding of \$2.9M is included for video inspection and rehabilitation of storm drains in FY 22 27.
- Gaither Road over South Branch Patapsco (116) Funding of \$2.1M is included in FY 22, for a total of \$2.4M, for construction of a replacement bridge structure.
- Patapsco Road Bridge Deck Replacement (120) Funding of \$0.6M is planned in FY 26 27 for replacement of the deck.
- Funding of \$7.0M is included in the plan for the rehabilitation of four additional bridges.

#### **Recreation and Culture (121-147)**

- Funding of \$0.8M is planned for FY 26 to replace waterless restrooms (128) and install field lighting at Cape Horn Park (127).
- Deer Park Lighting (130) Funding of \$0.3M is included in FY 22 to replace field lighting.
- Funding of \$0.8M is included in FY 22 for a pavilion replacement at Bear Branch Nature Center (126) and overlays at the Bear Branch Nature Center and Hashawha Environmental Center (132).
- Gillis Falls Trail Phase II (131) Funding of \$0.7M is included in FY 25 to design a trail from Salt Box Park to Gillis Road.
- Leister Park Phase II (134) Funding of \$0.2M is included in FY 22 to establish a walking trail to connect with the existing trail.