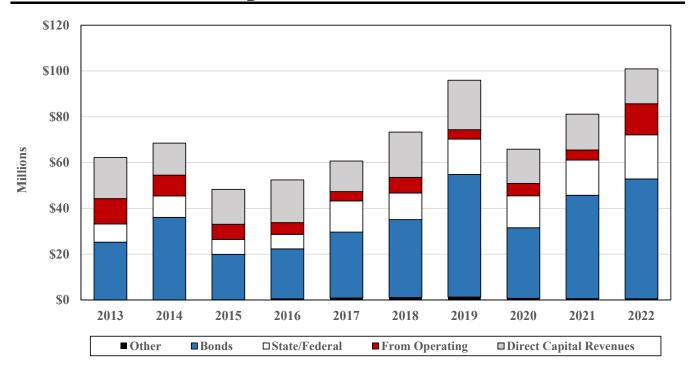

#### **Revenues (31-35)**

- Total Capital Fund revenues are budgeted at \$100.9M in FY 22, an increase of \$19.8M from the FY 21 Capital Fund budget of \$81.1M.
- A portion of Real Property Tax revenue is appropriated directly to the Agricultural Land Preservation Program.
- 9.09% of Local Income Tax has been dedicated for school construction and debt service.
- In FY 22, the largest source of revenue is \$48.4M in Bonds. Bonds are used for funding infrastructure projects.
- Impact Fee collections are used to fund school and park construction projects. The School Impact Fee is set at \$0 until FY 24 due to the County having met capacity needs
- A portion of Real Property Tax revenue is appropriated directly to the Watershed Protection and Restoration Fund. This funding is transferred to the Capital Fund for Watershed Assessment and Improvement (NPDES) projects.
- The entire State allocation of \$1.4M in Highway User Revenue for FY 22 will be directly appropriated to the Capital Fund for road projects.