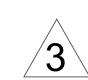

## LOT INFORMATION:

**BUILDING CLASSIFICATION - COMMERCIAL** 

**ZONING - C-2 COMMERCIAL MEDIUM INTENSITY** PROPOSED USE - CANNABIS DISPENSARY **EXISTING BUILDING HEIGHT - VARIES** PRIMARY STRUCTURE BUILT - 1982 ABOVE GRADE LIVING AREA - 6,682 SQ FT PROPERTY LAND AREA - 1 ACRE PARCEL: 0356

MAP: 0068 GRID: 0019

**COMMISSIONER DISTRICT: 4** 

No hazardous or regulated substances on site per Water Resources Management Manual Surface Watershed Area No Tier II waters onsite

OWNER INFORMATION: TEVIS REAL ESTATE INC

82 JOHN ST

WESTMINSTER, MD 21784 301-535-1573

**TENANT INFORMATION:** 

**ELEVATED BOTANICS** 25 LIBERTY ROAD SYKESVILLE, MD 21784 240-997-8310

## LEGEND:

- EXISTING PROPERTY LINE

- EXISTING 1 STORY BUILDING AREA OF PROPOSED DISPENSARY

- EXISTING 1 STORY BUILDING NOT IN SCOPE

- EXISTING GRASS

## SITE PLAN NOTES:

EXISTING FRONT ENTRY / EXITS AT GRADE

EXISTING REAR ENTRY / EXITS

**EXISTING 1-STORY STRUCTURE - MAX** HEIGHT 25' (PROPOSED DISPENSARY)

**EXISTING 1-STORY STRUCTURE** (NO WORK PROPOSED)

**EXISTING GRASS AREAS** 

ENCLOSE EXISTING DOOR FROM INTERIOR

EXISTING A.D.A. PARKING SPACES: 3

LIMIT OF DISTURBANCE FOR PROPOSED 12' BY 64' - 1" DRIVE AISLE TOTAL DISTURBED AREA = 961.25 SQUARE FEET

02 25 LIBERT) ERSBURG, I ELDI REVISIONS Revised as directed by Bureau of Development Revie Date: 12/13/24 Scale: 3/16"=1'-0" Dwg. Name:

SF-24-0073

**ELEVATED BOTANICS** 

SITE PLAN / INFO

DISPENSARY