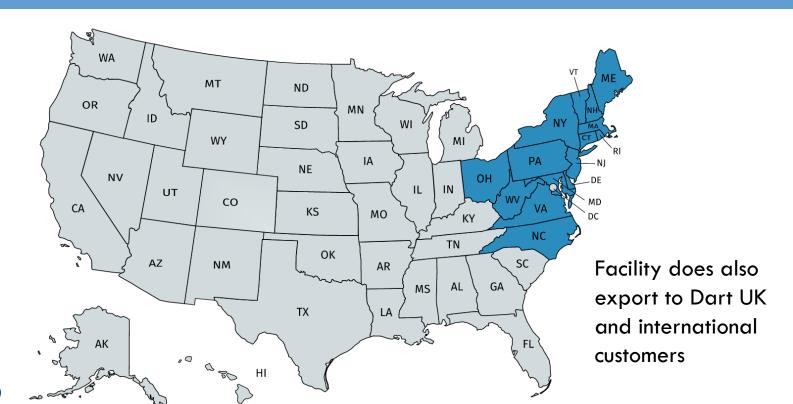

## Hampstead Distribution Center



- □ Built in 2000
- Lease expiration: 2020
- □ 1.034 million sq. ft.
- 85 dock doors
- Receive/Warehouse/Distribute Dart Container Finished Goods (no manufacturing on premises)
- Part of the 2.9 SAP Release in 10/2017
- 12,000 Fueling Tank for Dedicated Fleet
- 90% Bulk Storage/10% Rack Storage
- □ 75% Customer Freight, 25% Internal Freight
- 2018 AIB Audit Score: 965/1000
- Onsite Foam collection receptacle
- Annual roadside clean up on Houcksville Rd.
  - ~70 Dart owned acres adjacent to the facility



## 2

## Hampstead

| Hourly | F/ | ′T ( | 64 |
|--------|----|------|----|
|--------|----|------|----|

**Facility Staffing** 

- □ Salary F/T 4
- □ Total F/T 68
- Agency Temps FTE
- □ Plant Total 69



## Hampstead Primary Service Area