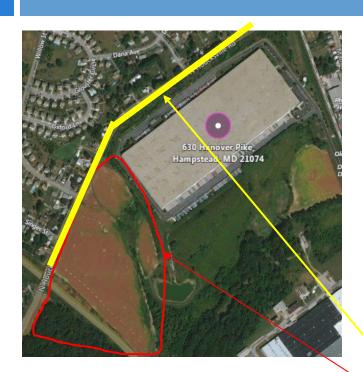

## Hampstead Distribution Center

- □ Built in 2000
- Lease expiration: 2020
- □ 1.034 million sq. ft.
- 85 dock doors
- Receive/Warehouse/Distribute Dart Container Finished Goods (no manufacturing on premises)
- Part of the 2.9 SAP Release in 10/2017
- 12,000 Fueling Tank for Dedicated Fleet
- 90% Bulk Storage/10% Rack Storage
- □ 75% Customer Freight, 25% Internal Freight
- 2018 AIB Audit Score: 965/1000
- Onsite Foam collection receptacle
- Annual roadside clean up on Houcksville Rd.
  - ~70 Dart owned acres adjacent to the facility