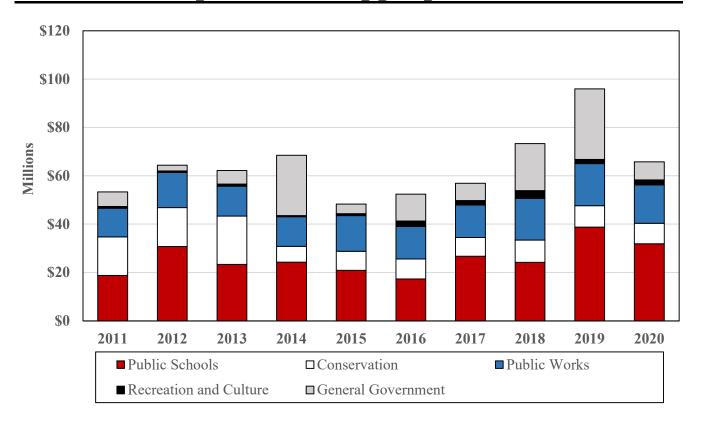

# FY 18 - FY 20 Capital Fund Appropriations

|                                    |              | <b>\$ Change</b> |              |                 |
|------------------------------------|--------------|------------------|--------------|-----------------|
| •                                  | 2018         | 2019             | 2020         | <b>FY 19 to</b> |
| Appropriation Area                 | Budget       | Budget           | Budget       | FY 20           |
| Public Schools                     | \$24,203,900 | \$38,785,379     | \$31,901,720 | (\$6,883,659)   |
| <b>Conservation and Open Space</b> | 9,219,500    | 8,842,850        | 8,433,680    | (409,170)       |
| Public Works                       | 17,272,405   | 17,420,494       | 15,900,500   | (1,519,994)     |
| Recreation and Culture             | 3,146,430    | 1,724,670        | 2,029,970    | 305,300         |
| General Government                 | 19,449,200   | 29,185,650       | 7,526,838    | (21,658,812)    |
| Total Appropriations               | \$73,291,435 | \$95,959,042     | \$65,792,708 | (\$30,166,334)  |

# FY 18 - FY 20 Capital Fund Appropriations

| _                                  |              | <b>\$ Change</b> |              |                 |
|------------------------------------|--------------|------------------|--------------|-----------------|
| _                                  | 2018         | 2019             | 2020         | <b>FY 19 to</b> |
| Appropriation Area                 | Budget       | Budget           | Budget       | FY 20           |
| Public Schools                     | \$24,203,900 | \$38,785,379     | \$31,901,720 | (\$6,883,659)   |
| <b>Conservation and Open Space</b> | 9,219,500    | 8,842,850        | 8,433,680    | (409,170)       |
| Public Works                       |              |                  |              |                 |
| Roads                              | 15,047,805   | 15,949,200       | 15,332,000   | (617,200)       |
| Bridges                            | 2,224,600    | 1,471,294        | 568,500      | (902,794)       |
| Public Works Total                 | 17,272,405   | 17,420,494       | 15,900,500   | (1,519,994)     |
| Recreation and Culture             | 3,146,430    | 1,724,670        | 2,029,970    | 305,300         |
| General Government                 |              |                  |              |                 |
| County Facilities                  | 12,547,200   | 2,635,000        | 2,807,838    | 172,838         |
| Criminal Justice/Public Safety     | 4,628,000    | 18,075,000       | 1,926,000    | (16,149,000)    |
| Farm Museum                        | 1,450,000    | 0                | 160,000      | 160,000         |
| Board of Elections                 | 0            | 0                | 452,000      | 452,000         |
| Carroll Community College          | 350,000      | 5,634,000        | 785,000      | (4,849,000)     |
| Libraries/Senior Centers           | 474,000      | 2,841,650        | 1,396,000    | (1,445,650)     |
| General Government Total           | 19,449,200   | 29,185,650       | 7,526,838    | (21,658,812)    |
| Total Appropriations               | \$73,291,435 | \$95,959,042     | \$65,792,708 | (\$30,166,334)  |

### **Capital Fund Appropriations**

This chart shows appropriations to the five principal groupings in the Capital Fund for FY 11 - 20.

**Public Schools** includes school construction, renovation, and modernization projects.

Conservation includes agricultural preservation and easement programs, NPDES compliance projects, water development, and acquisition of property for other County uses, which may include future roadway easements and public facilities.

**Public Works** includes projects for the maintenance and construction of roads and bridges.

**Recreation and Culture** includes the purchase of land, development and restoration of parks, and preservation of Union Mills Homestead.

**General Government** includes projects for Public Safety, Carroll Community College, Carroll County Public Library, State's Attorney's Office, Technology Services, Senior Centers, Farm Museum, Board of Elections, and other County facilities.

## **Capital Fund Appropriations**

Fiscal Year 2020 Budget

\$65,792,708

### Fiscal Year 2019 Budget

\$95,959,042