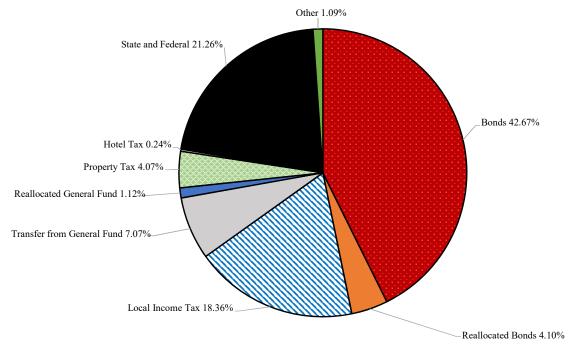

## **Capital Fund Appropriations**

Fiscal Year 2020 Budget

\$65,792,708

### Fiscal Year 2019 Budget

\$95,959,042

# FY 18 - FY 20 Capital Fund Appropriations

|                                    |              | <b>\$ Change</b> |              |                 |
|------------------------------------|--------------|------------------|--------------|-----------------|
| •                                  | 2018         | 2019             | 2020         | <b>FY 19 to</b> |
| Appropriation Area                 | Budget       | Budget           | Budget       | FY 20           |
| Public Schools                     | \$24,203,900 | \$38,785,379     | \$31,901,720 | (\$6,883,659)   |
| <b>Conservation and Open Space</b> | 9,219,500    | 8,842,850        | 8,433,680    | (409,170)       |
| Public Works                       | 17,272,405   | 17,420,494       | 15,900,500   | (1,519,994)     |
| Recreation and Culture             | 3,146,430    | 1,724,670        | 2,029,970    | 305,300         |
| General Government                 | 19,449,200   | 29,185,650       | 7,526,838    | (21,658,812)    |
| Total Appropriations               | \$73,291,435 | \$95,959,042     | \$65,792,708 | (\$30,166,334)  |