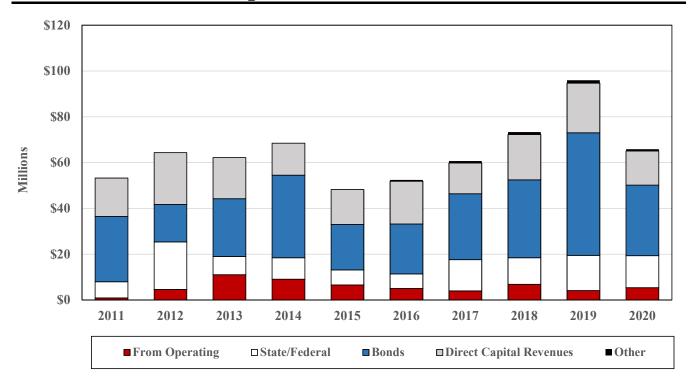

### **Capital Fund Revenues**

This chart shows the capital budget by revenue source for FY 11 - 20.

**From Operating** includes current and prior year revenues from local sources transferred to the Capital Fund, including transfers from the General Fund and reallocated General Fund transfers.

**State and Federal** includes funds from sources such as Federal Aid for Bridges, State School Construction Program, Program Open Space, Highway User Revenue, State Agricultural Preservation (MALPF), and State Highway Administration.

**Bonds** includes new and reallocated general obligation bonds.

**Direct Capital Revenues** includes funds earmarked by the Commissioners for use in the Capital Fund. These revenues are appropriated directly to the Capital Fund rather than being transferred from the General Fund. 9.09% of Local Income Tax collected is appropriated for school construction. A portion of Real Property Tax is dedicated to agricultural preservation. Hotel Tax, a special revenue, is appropriated to specific tourism projects.

Other includes revenues such as grants, developer contributions, private, municipal, and community contributions.