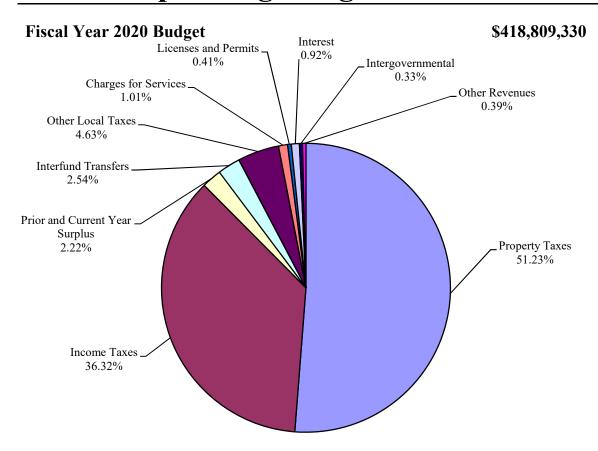

#### **General Fund Revenue Analysis**

Carroll County's General Fund receives revenues from over 120 sources including taxes, permit fees, State aid, user fees, and investment income. Approximately 87% of revenue comes from Total Property and Income Taxes.

| Revenue In<br>Millions        | FY 19<br>Budget | Percent<br>of Total | FY 19<br>Revised<br>Forecast | Percent<br>of Total | FY 20<br>Budget | Percent<br>of Total | Cumulative<br>Percent of<br>Total |
|-------------------------------|-----------------|---------------------|------------------------------|---------------------|-----------------|---------------------|-----------------------------------|
| Real Property                 | \$191.6         | 46.6%               | \$192.3                      | 46.7%               | \$198.0         | 47.3%               | 47.3%                             |
| Railroad and Public Utilities | 7.5             | 1.8%                | 7.8                          | 1.9%                | 8.0             | 1.9%                | 49.2%                             |
| Ordinary Business             | 8.2             | 2.0%                | 8.2                          | 2.0%                | 8.1             | 1.9%                | 51.1%                             |
| Total Property                | 207.4           | 50.4%               | 208.4                        | 50.6%               | 214.1           | 51.1%               | 51.1%                             |
| Income Tax                    | 148.9           | 36.2%               | 148.9                        | 36.2%               | 151.8           | 36.2%               | 87.4%                             |
| Recordation Tax               | 14.9            | 3.6%                | 14.4                         | 3.5%                | 14.3            | 3.4%                | 90.8%                             |
| Investment<br>Income          | 3.2             | 0.8%                | 3.2                          | 0.8%                | 3.6             | 0.8%                | 91.6%                             |
| Cable Franchise<br>Fee        | 1.8             | 0.4%                | 1.7                          | 0.4%                | 1.8             | 0.4%                | 92.1%                             |
| 911 Service Fee               | 1.1             | 0.3%                | 1.1                          | 0.3%                | 2.9             | 0.7%                | 92.8%                             |
| Building Permits              | 0.5             | 0.1%                | 0.5                          | 0.1%                | 0.6             | 0.1%                | 92.9%                             |
| Total Major<br>Revenues       | 377.8           | 91.9%               | 378.2                        | 91.9%               | 389.0           | 92.9%               | 92.9%                             |
| Other Annual<br>Revenues      | 9.8             | 2.4%                | 9.8                          | 2.4%                | 9.9             | 2.4%                | 95.2%                             |
| Total Annual<br>Revenues      | 387.6           | 94.2%               | 388.0                        | 94.3%               | 398.9           | 95.2%               | 95.2%                             |
| Other Revenues                | 23.7            | 5.8%                | 23.7                         | 5.7%                | 19.9            | 4.8%                | 100.0%                            |
| Total Revenue                 | \$411.3         | 100.0%              | \$411.6                      | 100.0%              | \$418.8         | 100.0%              | 100.0%                            |