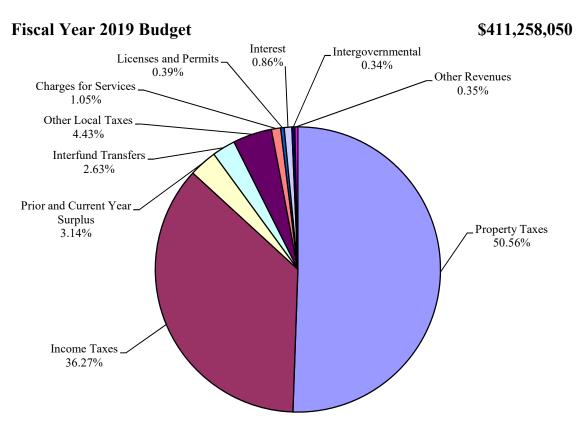

| Revenue In<br>Millions        | FY 19<br>Budget | Percent<br>of Total | FY 19<br>Revised<br>Forecast | Percent<br>of Total | FY 20<br>Budget | Percent<br>of Total | Cumulative<br>Percent of<br>Total |
|-------------------------------|-----------------|---------------------|------------------------------|---------------------|-----------------|---------------------|-----------------------------------|
| Real Property                 | \$191.6         | 46.6%               | \$192.3                      | 46.7%               | \$198.0         | 47.3%               | 47.3%                             |
| Railroad and Public Utilities | 7.5             | 1.8%                | 7.8                          | 1.9%                | 8.0             | 1.9%                | 49.2%                             |
| Ordinary Business             | 8.2             | 2.0%                | 8.2                          | 2.0%                | 8.1             | 1.9%                | 51.1%                             |
| Total Property                | 207.4           | 50.4%               | 208.4                        | 50.6%               | 214.1           | 51.1%               | 51.1%                             |
| Income Tax                    | 148.9           | 36.2%               | 148.9                        | 36.2%               | 151.8           | 36.2%               | 87.4%                             |
| Recordation Tax               | 14.9            | 3.6%                | 14.4                         | 3.5%                | 14.3            | 3.4%                | 90.8%                             |
| Investment<br>Income          | 3.2             | 0.8%                | 3.2                          | 0.8%                | 3.6             | 0.8%                | 91.6%                             |
| Cable Franchise<br>Fee        | 1.8             | 0.4%                | 1.7                          | 0.4%                | 1.8             | 0.4%                | 92.1%                             |
| 911 Service Fee               | 1.1             | 0.3%                | 1.1                          | 0.3%                | 2.9             | 0.7%                | 92.8%                             |
| Building Permits              | 0.5             | 0.1%                | 0.5                          | 0.1%                | 0.6             | 0.1%                | 92.9%                             |
| Total Major<br>Revenues       | 377.8           | 91.9%               | 378.2                        | 91.9%               | 389.0           | 92.9%               | 92.9%                             |
| Other Annual<br>Revenues      | 9.8             | 2.4%                | 9.8                          | 2.4%                | 9.9             | 2.4%                | 95.2%                             |
| Total Annual<br>Revenues      | 387.6           | 94.2%               | 388.0                        | 94.3%               | 398.9           | 95.2%               | 95.2%                             |
| Other Revenues                | 23.7            | 5.8%                | 23.7                         | 5.7%                | 19.9            | 4.8%                | 100.0%                            |
| Total Revenue                 | \$411.3         | 100.0%              | \$411.6                      | 100.0%              | \$418.8         | 100.0%              | 100.0%                            |