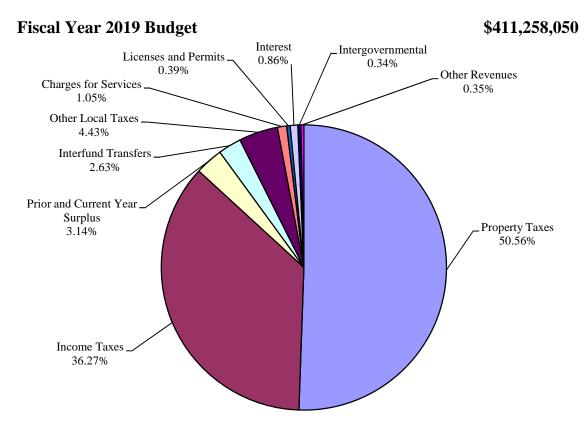

| Revenue In<br>Millions           | FY 19<br>Budget | Percent<br>of Total | FY 19<br>Revised<br>Forecast | Percent<br>of Total | FY 20<br>Budget | Percent<br>of Total | Cumulative<br>Percent of<br>Total |
|----------------------------------|-----------------|---------------------|------------------------------|---------------------|-----------------|---------------------|-----------------------------------|
| Real Property                    | \$191.6         | 46.6%               | \$192.3                      | 46.7%               | \$198.0         | 47.4%               | 47.4%                             |
| Railroad and<br>Public Utilities | 7.5             | 1.8%                | 7.8                          | 1.9%                | 8.0             | 1.9%                | 49.3%                             |
| Ordinary Business                | 8.2             | 2.0%                | 8.2                          | 2.0%                | 8.1             | 1.9%                | 51.3%                             |
| Total Property                   | 207.4           | 50.4%               | 208.4                        | 50.6%               | 214.1           | 51.3%               | 51.3%                             |
| Income Tax                       | 148.9           | 36.2%               | 148.9                        | 36.2%               | 151.8           | 36.4%               | 87.6%                             |
| Recordation Tax                  | 14.9            | 3.6%                | 14.4                         | 3.5%                | 14.2            | 3.4%                | 91.0%                             |
| Investment                       | 3.2             | 0.8%                | 3.2                          | 0.8%                | 3.6             | 0.9%                | 91.9%                             |
| Cable Franchise<br>Fee           | 1.8             | 0.4%                | 1.7                          | 0.4%                | 1.8             | 0.4%                | 92.3%                             |
| 911 Service Fee                  | 1.1             | 0.3%                | 1.1                          | 0.3%                | 2.9             | 0.7%                | 93.0%                             |
| Building Permits                 | 0.5             | 0.1%                | 0.5                          | 0.1%                | 0.6             | 0.1%                | 93.2%                             |
| Total Major<br>Revenues          | 377.8           | 91.9%               | 378.2                        | 91.9%               | 388.9           | 93.2%               | 93.2%                             |
| Other Annual<br>Revenues         | 9.8             | 2.4%                | 9.8                          | 2.4%                | 9.9             | 2.4%                | 95.5%                             |
| Total Annual<br>Revenues         | 387.6           | 94.2%               | 388.0                        | 94.3%               | 398.8           | 95.5%               | 95.5%                             |
| Other Revenues                   | 23.7            | 5.8%                | 23.7                         | 5.7%                | 18.7            | 4.5%                | 100.0%                            |
| Total Revenue                    | \$411.3         | 100.0%              | \$411.6                      | 100.0%              | \$417.5         | 100.0%              | 100.0%                            |