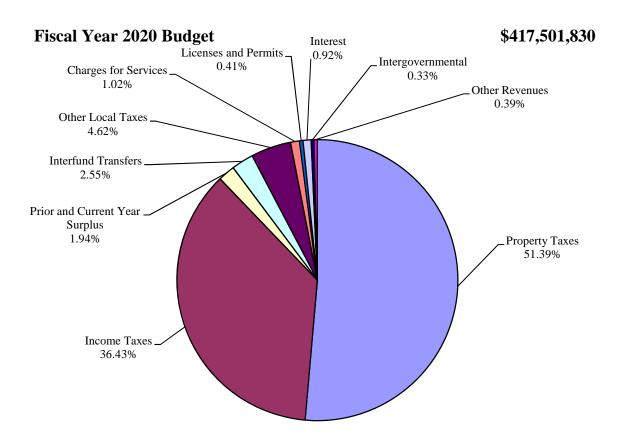

### **General Fund Revenue Analysis**

Carroll County's General Fund receives revenues from over 120 sources including taxes, permit fees, State aid, user fees, and investment income. Approximately 87% of revenue comes from Total Property and Income Taxes.

| Revenue In<br>Millions           | FY 19<br>Budget | Percent<br>of Total | FY 19<br>Revised<br>Forecast | Percent<br>of Total | FY 20<br>Budget | Percent<br>of Total | Cumulative<br>Percent of<br>Total |
|----------------------------------|-----------------|---------------------|------------------------------|---------------------|-----------------|---------------------|-----------------------------------|
| Real Property                    | \$191.6         | 46.6%               | \$192.3                      | 46.7%               | \$198.0         | 47.4%               | 47.4%                             |
| Railroad and<br>Public Utilities | 7.5             | 1.8%                | 7.8                          | 1.9%                | 8.0             | 1.9%                | 49.3%                             |
| Ordinary Business                | 8.2             | 2.0%                | 8.2                          | 2.0%                | 8.1             | 1.9%                | 51.3%                             |
| Total Property                   | 207.4           | 50.4%               | 208.4                        | 50.6%               | 214.1           | 51.3%               | 51.3%                             |
| Income Tax                       | 148.9           | 36.2%               | 148.9                        | 36.2%               | 151.8           | 36.4%               | 87.6%                             |
| Recordation Tax                  | 14.9            | 3.6%                | 14.4                         | 3.5%                | 14.2            | 3.4%                | 91.0%                             |
| Investment                       | 3.2             | 0.8%                | 3.2                          | 0.8%                | 3.6             | 0.9%                | 91.9%                             |
| Cable Franchise<br>Fee           | 1.8             | 0.4%                | 1.7                          | 0.4%                | 1.8             | 0.4%                | 92.3%                             |
| 911 Service Fee                  | 1.1             | 0.3%                | 1.1                          | 0.3%                | 2.9             | 0.7%                | 93.0%                             |
| Building Permits                 | 0.5             | 0.1%                | 0.5                          | 0.1%                | 0.6             | 0.1%                | 93.2%                             |
| Total Major<br>Revenues          | 377.8           | 91.9%               | 378.2                        | 91.9%               | 388.9           | 93.2%               | 93.2%                             |
| Other Annual<br>Revenues         | 9.8             | 2.4%                | 9.8                          | 2.4%                | 9.9             | 2.4%                | 95.5%                             |
| Total Annual<br>Revenues         | 387.6           | 94.2%               | 388.0                        | 94.3%               | 398.8           | 95.5%               | 95.5%                             |
| Other Revenues                   | 23.7            | 5.8%                | 23.7                         | 5.7%                | 18.7            | 4.5%                | 100.0%                            |
| Total Revenue                    | \$411.3         | 100.0%              | \$411.6                      | 100.0%              | \$417.5         | 100.0%              | 100.0%                            |