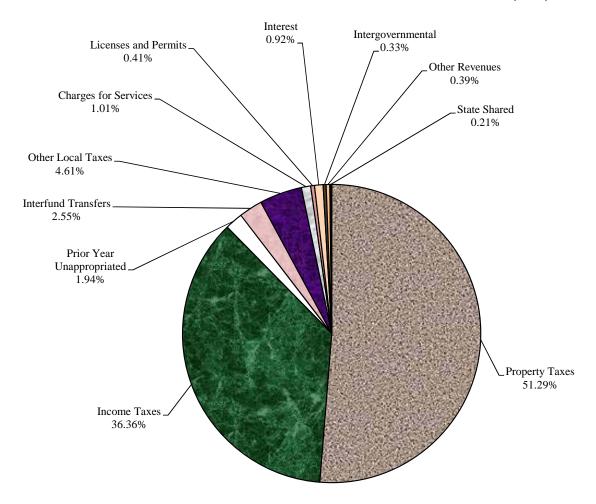

## **General Fund Sources - By Category**

## Fiscal Year 2020 Budget

## \$417,501,830

| Category                  | FY 18<br>Actuals | FY 19<br>Budget | Change from<br>FY 18 | FY 20<br>Budget | Change from<br>FY 19 |
|---------------------------|------------------|-----------------|----------------------|-----------------|----------------------|
| -                         |                  |                 |                      |                 |                      |
| Property Taxes            | \$202,657,116    | \$207,496,490   | 2.4%                 | \$214,119,760   | 3.2%                 |
| Income Taxes              | 141,825,805      | 148,847,210     | 5.0%                 | 151,798,000     | 2.0%                 |
| Prior Year Unappropriated | 11,557,850       | 12,889,610      | 11.5%                | 8,081,447       | -37.3%               |
| Interfund Transfers       | 11,263,388       | 10,773,260      | -4.4%                | 10,633,930      | -1.3%                |
| Other Local Taxes         | 17,116,599       | 18,183,800      | 6.2%                 | 19,243,800      | 5.8%                 |
| Charges for Services      | 4,219,642        | 4,290,125       | 1.7%                 | 4,229,550       | -1.4%                |
| Licenses and Permits      | 1,683,856        | 1,600,150       | -5.0%                | 1,711,000       | 6.9%                 |
| Interest                  | 1,292,197        | 3,527,800       | 173.0%               | 3,825,913       | 8.5%                 |
| Intergovernmental         | 1,371,150        | 1,380,890       | 0.7%                 | 1,375,460       | -0.4%                |
| Other Revenues            | 8,506,554        | 1,418,715       | -83.3%               | 1,622,970       | 14.4%                |
| State Shared              | 860,983          | 850,000         | -1.3%                | 860,000         | 1.2%                 |
| Total                     | \$402,355,140    | \$411,258,050   | 2.2%                 | \$417,501,830   | 1.5%                 |