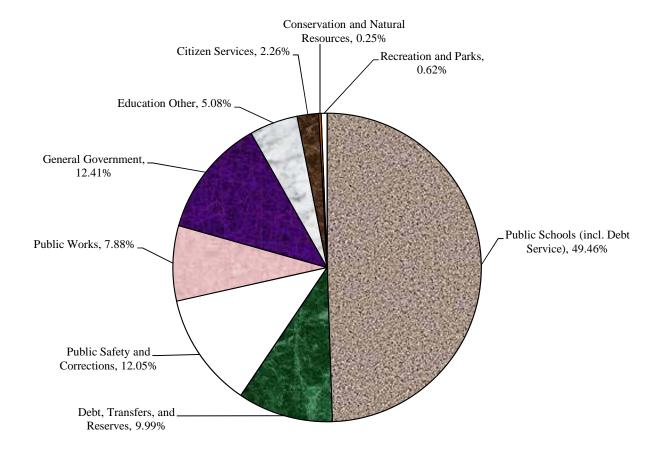

# **General Fund Uses - By Category**

## Fiscal Year 2020 Budget

## \$417,501,830

| Category                            | FY 18<br>Actuals | FY 19<br>Budget | Change from<br>FY 18 | FY 20<br>Budget | Change from<br>FY 19 |
|-------------------------------------|------------------|-----------------|----------------------|-----------------|----------------------|
|                                     |                  |                 |                      |                 |                      |
| Public Schools (incl. Debt Service) | \$203,693,849    | \$202,746,690   | -0.5%                | \$206,478,500   | 1.8%                 |
| Debt, Transfers, and Reserves       | 42,468,592       | 42,654,760      | 0.4%                 | 41,709,370      | -2.2%                |
| Public Safety and Corrections       | 56,006,677       | 53,882,090      | -3.8%                | 50,318,240      | -6.6%                |
| Public Works                        | 31,494,167       | 35,780,230      | 13.6%                | 32,906,600      | -8.0%                |
| General Government                  | 24,855,160       | 40,347,030      | 62.3%                | 51,829,030      | 28.5%                |
| Education Other                     | 29,984,183       | 22,034,880      | -26.5%               | 21,212,540      | -3.7%                |
| Citizen Services                    | 9,725,422        | 9,971,890       | 2.5%                 | 9,415,190       | -5.6%                |
| Conservation and Natural Resources  | 1,092,445        | 1,046,060       | -4.2%                | 1,031,750       | -1.4%                |
| Recreation and Parks                | 3,109,792        | 2,794,420       | -10.1%               | 2,600,610       | -6.9%                |
|                                     |                  |                 |                      |                 |                      |
| Total                               | \$402,430,287    | \$411,258,050   | 2.2%                 | \$417,501,830   | 1.5%                 |
|                                     |                  |                 |                      |                 |                      |