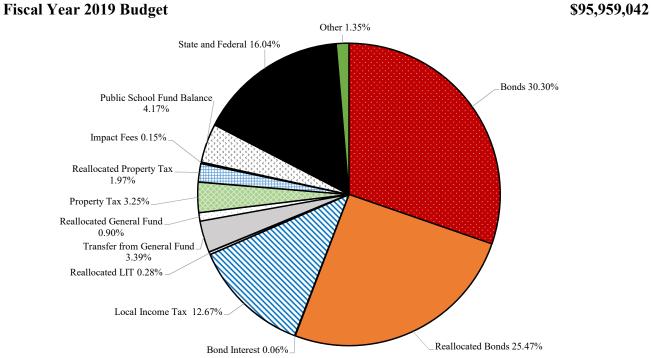

#### Fiscal Year 2020 Budget

\$547,637,670

| Fund            | FY 18<br>Actual | FY 19<br>Budget | FY 20<br>Budget | Change from<br>FY 19 |  |
|-----------------|-----------------|-----------------|-----------------|----------------------|--|
|                 |                 |                 |                 |                      |  |
| General         | \$332,130,277   | \$411,258,050   | \$418,591,620   | 1.8%                 |  |
| Capital         | 43,890,928      | 95,959,042      | 66,114,958      | -31.1%               |  |
| Utilities       | 11,130,644      | 13,845,520      | 14,308,520      | 3.3%                 |  |
| Grant           | 15,815,468      | 15,489,742      | 16,318,752      | 5.4%                 |  |
| Solid Waste     | 9,520,831       | 9,636,070       | 8,963,300       | -7.0%                |  |
| OPEB            | 4,794,644       | 12,005,300      | 13,114,510      | 9.2%                 |  |
| Pension         | 2,442,600       | 4,089,960       | 4,207,110       | 2.9%                 |  |
| Airport         | 944,509         | 994,350         | 1,030,990       | 3.7%                 |  |
| Special Revenue | 2,525,148       | 2,784,230       | 2,911,960       | 4.6%                 |  |
| Septage         | 1,195,583       | 985,000         | 1,073,750       | 9.0%                 |  |
| Firearms        | 159,251         | 214,450         | 159,200         | -25.8%               |  |
| Fiber Network   | 416,140         | 421,700         | 445,000         | 5.5%                 |  |
| LOSAP           | 810,034         | 1,282,000       | 398,000         | -69.0%               |  |
|                 |                 |                 |                 |                      |  |
| Total           | \$425,776,057   | \$568,965,414   | \$547,637,670   | -3.7%                |  |