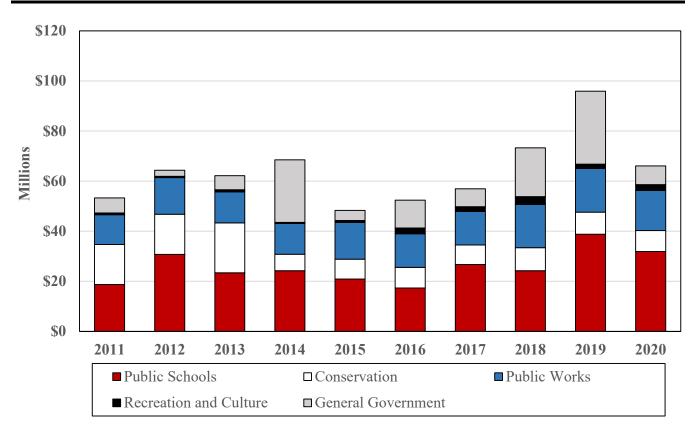

|                                      | Actual<br>FY 18 | Original<br>Budget<br>FY 19 | Adjusted<br>Budget<br>FY 19 | Budget<br>FY 20 | % Change<br>From<br>Orig. FY 19 | % Change<br>From<br>Adj. FY 19 |
|--------------------------------------|-----------------|-----------------------------|-----------------------------|-----------------|---------------------------------|--------------------------------|
| Historical Society of Carroll County | 70,000          | 65,000                      | 65,000                      | 60,000          | -7.69%                          | -7.69%                         |
| Union Mills Homestead                | 30,000          | 25,000                      | 25,000                      | 20,000          | -20.00%                         | -20.00%                        |
| Total Culture                        | \$100,000       | \$90,000                    | \$90,000                    | \$80,000        | -11.11%                         | -11.11%                        |
| Total Recreation and Culture         | \$3,109,792     | \$2,794,420                 | \$2,788,380                 | \$2,593,110     | -7.20%                          | -7.00%                         |
| Total Without Benefits               | \$2,235,919     | \$2,321,780                 | \$2,316,180                 | \$2,374,680     | 2.28%                           | 2.53%                          |

# **General Government Summary**

|                                           | Actual<br>FY 18 | Original<br>Budget<br>FY 19 | Adjusted<br>Budget<br>FY 19 | Budget<br>FY 20 | % Change<br>From<br>Orig. FY 19 | % Change<br>From<br>Adj. FY 19 |
|-------------------------------------------|-----------------|-----------------------------|-----------------------------|-----------------|---------------------------------|--------------------------------|
| Comprehensive Planning                    | \$907,642       | \$962,440                   | \$907,340                   | \$820,250       | -14.77%                         | -9.60%                         |
| Comprehensive Planning                    | \$907,642       | \$962,440                   | \$907,340                   | \$820,250       | -14.77%                         | -9.60%                         |
| Total Without Benefits                    | \$596,235       | \$768,460                   | \$717,270                   | \$731,150       | -4.86%                          | 1.94%                          |
|                                           | Actual<br>FY 18 | Original<br>Budget<br>FY 19 | Adjusted<br>Budget<br>FY 19 | Budget<br>FY 20 | % Change<br>From<br>Orig. FY 19 | % Change<br>From<br>Adj. FY 19 |
| Comptroller Administration                | \$480,377       | \$441,590                   | \$441,890                   | \$401,420       | -9.10%                          | -9.16%                         |
| Accounting                                | 1,081,952       | 1,115,660                   | 1,134,680                   | 1,033,570       | -7.36%                          | -8.91%                         |
| Bond Issuance Expense                     | 17,252          | 213,300                     | 213,300                     | 243,220         | 14.03%                          | 14.03%                         |
| Collections Office                        | 1,390,773       | 1,340,430                   | 1,286,630                   | 1,221,110       | -8.90%                          | -5.09%                         |
| Independent Post Audit                    | 47,780          | 50,660                      | 50,660                      | 51,770          | 2.19%                           | 2.19%                          |
| Purchasing                                | 484,241         | 484,100                     | 447,270                     | 402,490         | -16.86%                         | -10.01%                        |
| Total Comptroller                         | \$3,502,376     | \$3,645,740                 | \$3,574,430                 | \$3,353,580     | -8.01%                          | -6.18%                         |
| Total Without Benefits                    | \$2,576,405     | \$3,050,900                 | \$2,984,640                 | \$3,078,050     | 0.89%                           | 3.13%                          |
|                                           | Actual<br>FY 18 | Original<br>Budget<br>FY 19 | Adjusted<br>Budget<br>FY 19 | Budget<br>FY 20 | % Change<br>From<br>Orig. FY 19 | % Change<br>From<br>Adj. FY 19 |
| County Attorney                           | \$1,010,890     | \$802,750                   | \$804,490                   | \$724,440       | -9.76%                          | -9.95%                         |
| Total County Attorney                     | \$1,010,890     | \$802,750                   | \$804,490                   | \$724,440       | -9.76%                          | -9.95%                         |
| Total Without Benefits                    | \$800,375       | \$655,340                   | \$656,960                   | \$646,780       | -1.31%                          | -1.55%                         |
|                                           | Actual<br>FY 18 | Original<br>Budget<br>FY 19 | Adjusted<br>Budget<br>FY 19 | Budget<br>FY 20 | % Change<br>From<br>Orig. FY 19 | % Change<br>From<br>Adj. FY 19 |
| Economic Development Administration       | \$1,046,356     | \$779,250                   | \$781,450                   | \$741,440       | -4.85%                          | -5.12%                         |
| Business and Employment Resource Center   | 281,601         | 251,520                     | 246,220                     | 194,560         | -22.65%                         | -20.98%                        |
| Econ. Dev. Infrastructure and Investments | 1,570,384       | 2,067,000                   | 2,067,000                   | 1,550,000       | -25.01%                         | -25.01%                        |
| Farm Museum                               | 1,098,915       | 992,880                     | 972,490                     | 960,220         | -3.29%                          | -1.26%                         |
| Tourism                                   | 322,488         | 417,570                     | 417,850                     | 408,210         | -2.24%                          | -2.31%                         |