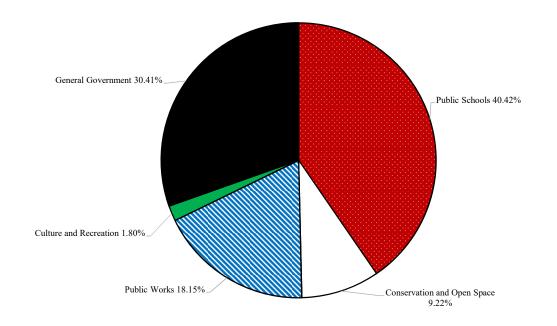

Total Without Benefits\$3,709,847\$4,134,100\$4,112,540\$3,659,660-11.48%FY 20 Budget reflects a change in OPEB allocations. OPEB will be budgeted in the Health and Fringe Benefits Budget, part of Human

\$4,508,220

\$4,485,010

\$3,854,430

-14.50%

-14.06%

-11.01%

FY 20 Budget reflects a change in OPEB allocations. OPEB will be budgeted in the Health and Fringe Benefits Budget, part of Huma Resources.

\$4,319,744