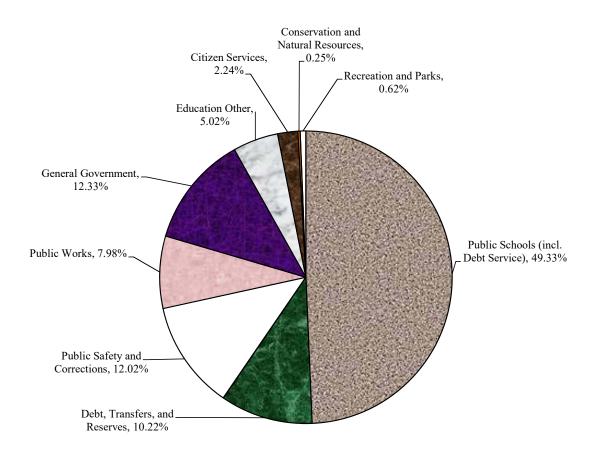

#### Fiscal Year 2020 Budget

\$418,591,620

| Category                            | FY 18<br>Actuals | FY 19<br>Budget | FY 20<br>Budget | Change from<br>FY 19 |
|-------------------------------------|------------------|-----------------|-----------------|----------------------|
| Public Schools (incl. Debt Service) | \$133,693,849    | \$202,746,690   | 206,478,500     | 1.8%                 |
| Debt, Transfers, and Reserves       | 42,468,592       | 42,654,760      | 42,788,780      | 0.3%                 |
| Public Safety and Corrections       | 55,706,667       | 53,882,090      | 50,313,680      | -6.6%                |
| Public Works                        | 31,494,167       | 35,780,230      | 33,402,950      | -6.6%                |
| General Government                  | 24,855,161       | 40,347,030      | 51,595,120      | 27.9%                |
| Education Other                     | 29,984,183       | 22,034,880      | 20,992,540      | -4.7%                |
| Citizen Services                    | 9,725,421        | 9,971,890       | 9,395,190       | -5.8%                |
| Conservation and Natural Resources  | 1,092,445        | 1,046,060       | 1,031,750       | -1.4%                |
| Recreation and Parks                | 3,109,792        | 2,794,420       | 2,593,110       | -7.2%                |
| Total                               | \$332,130,277    | \$411,258,050   | \$418,591,620   | 1.8%                 |