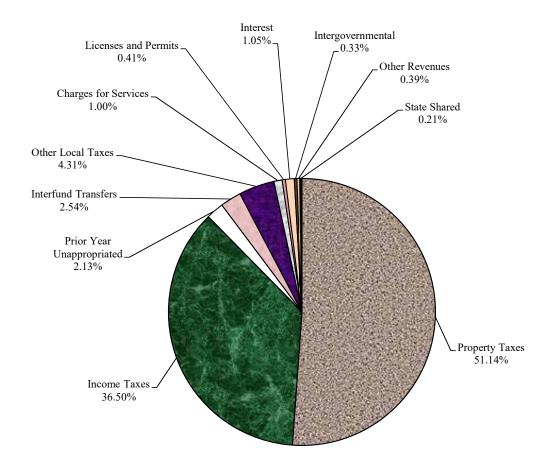

#### Fiscal Year 2020 Budget

\$418,655,300

| Category                  | FY 18<br>Actuals | FY 19<br>Budget | FY 20<br>Budget | Change from<br>FY 19 |
|---------------------------|------------------|-----------------|-----------------|----------------------|
| Property Taxes            | \$202,657,116    | \$207,371,490   | \$214,119,760   | 3.3%                 |
| Income Taxes              | 141,825,805      | 148,847,210     | 152,798,000     |                      |
| Prior Year Unappropriated | 11,557,850       | 12,889,610      | 8,905,450       |                      |
| Interfund Transfers       | 11,263,388       | 10,773,260      | 10,633,930      |                      |
| Other Local Taxes         | 17,116,599       | 18,183,800      | 18,063,800      |                      |
| Charges for Services      | 4,219,642        | 4,290,125       | 4,184,550       |                      |
| Licenses and Permits      | 1,683,856        | 1,725,150       | 1,711,000       |                      |
| Interest                  | 1,292,197        | 3,527,800       | 4,380,380       | 24.2%                |
| Intergovernmental         | 1,371,150        | 1,380,890       | 1,375,455       | -0.4%                |
| Other Revenues            | 8,506,554        | 1,418,715       | 1,622,975       | 14.4%                |
| State Shared              | 860,983          | 850,000         | 860,000         | 1.2%                 |
| Total                     | \$402,355,140    | \$411,258,050   | \$418,655,300   | 1.8%                 |

Carroll County's General Fund receives revenues from over 120 sources including taxes, permit fees, State aid, user fees, and investment income. Approximately 87% of revenue comes from Total Property and Income Taxes.