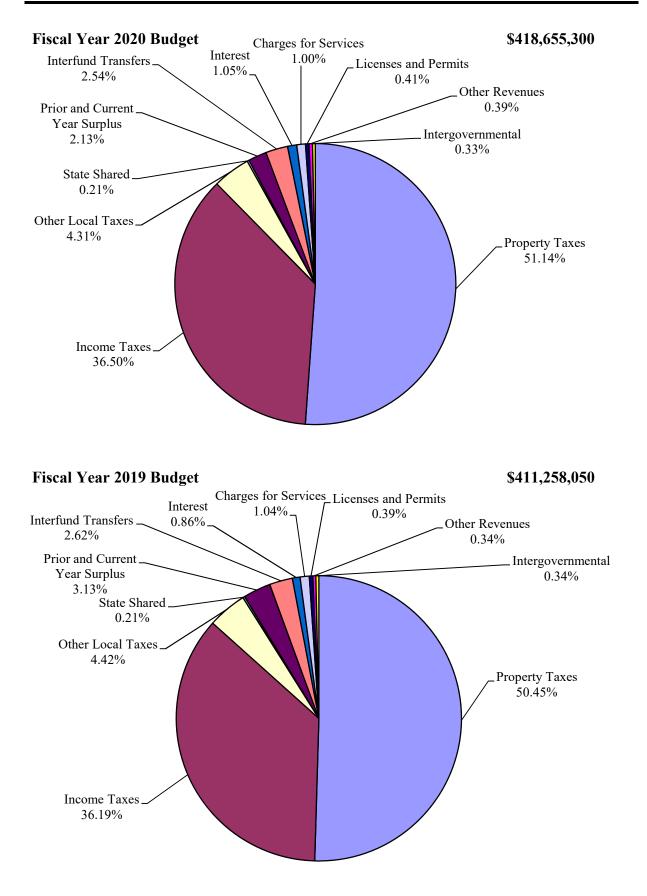

#### Fiscal Year 2020 Budget

\$418,655,300

| Category                  | FY 18<br>Actuals | FY 19<br>Budget | FY 20<br>Budget | Change from<br>FY 19 |
|---------------------------|------------------|-----------------|-----------------|----------------------|
| Property Taxes            | \$202,657,116    | \$207,371,490   | \$214,119,760   | 3.3%                 |
| Income Taxes              | 141,825,805      | 148,847,210     | 152,798,000     |                      |
| Prior Year Unappropriated | 11,557,850       | 12,889,610      | 8,905,450       |                      |
| Interfund Transfers       | 11,263,388       | 10,773,260      | 10,633,930      |                      |
| Other Local Taxes         | 17,116,599       | 18,183,800      | 18,063,800      |                      |
| Charges for Services      | 4,219,642        | 4,290,125       | 4,184,550       |                      |
| Licenses and Permits      | 1,683,856        | 1,725,150       | 1,711,000       |                      |
| Interest                  | 1,292,197        | 3,527,800       | 4,380,380       | 24.2%                |
| Intergovernmental         | 1,371,150        | 1,380,890       | 1,375,455       | -0.4%                |
| Other Revenues            | 8,506,554        | 1,418,715       | 1,622,975       | 14.4%                |
| State Shared              | 860,983          | 850,000         | 860,000         | 1.2%                 |
| Total                     | \$402,355,140    | \$411,258,050   | \$418,655,300   | 1.8%                 |

Carroll County's General Fund receives revenues from over 120 sources including taxes, permit fees, State aid, user fees, and investment income. Approximately 87% of revenue comes from Total Property and Income Taxes.

| Revenue In<br>Millions           | FY 19<br>Budget | Percent<br>of Total | FY 19<br>Revised<br>Forecast | Percent<br>of Total | FY 20<br>Budget | Percent<br>of Total | Cumulative<br>Percent of<br>Total |
|----------------------------------|-----------------|---------------------|------------------------------|---------------------|-----------------|---------------------|-----------------------------------|
| Real Property                    | \$191.6         | 46.6%               | \$192.3                      | 46.7%               | \$198.0         | 47.3%               | 47.3%                             |
| Railroad and<br>Public Utilities | 7.5             | 1.8%                | 7.8                          | 1.9%                | 8.0             | 1.9%                | 49.2%                             |
| Ordinary Business                | 8.2             | 2.0%                | 8.2                          | 2.0%                | 8.2             | 1.9%                | 51.1%                             |
| Total Property                   | 207.4           | 50.4%               | 208.4                        | 50.6%               | 214.2           | 51.1%               | 51.1%                             |
| Income Tax                       | 148.9           | 36.2%               | 148.9                        | 36.2%               | 152.8           | 36.5%               | 87.6%                             |
| Recordation Tax                  | 14.9            | 3.6%                | 14.4                         | 3.5%                | 14.7            | 3.5%                | 91.2%                             |
| Investment                       | 3.2             | 0.8%                | 3.2                          | 0.8%                | 4.1             | 1.0%                | 92.1%                             |
| Cable Franchise<br>Fee           | 1.8             | 0.4%                | 1.7                          | 0.4%                | 1.8             | 0.4%                | 92.6%                             |
| 911 Service Fee                  | 1.1             | 0.3%                | 1.1                          | 0.3%                | 1.1             | 0.3%                | 92.9%                             |
| Building Permits                 | 0.5             | 0.1%                | 0.5                          | 0.1%                | 0.6             | 0.1%                | 93.0%                             |
| Total Major<br>Revenues          | 377.8           | 91.9%               | 378.2                        | 91.9%               | 389.3           | 93.0%               | 93.0%                             |
| Other Annual<br>Revenues         | 9.8             | 2.4%                | 9.8                          | 2.4%                | 9.8             | 2.3%                | 95.3%                             |
| Total Annual<br>Revenues         | 387.6           | 94.2%               | 388.0                        | 94.3%               | 399.1           | 95.3%               | 95.3%                             |
| Other Revenues                   | 23.7            | 5.8%                | 23.7                         | 5.7%                | 19.5            | 4.7%                | 100.0%                            |
| Total Revenue                    | \$411.3         | 100.0%              | \$411.6                      | 100.0%              | \$418.7         | 100.0%              | 100.0%                            |