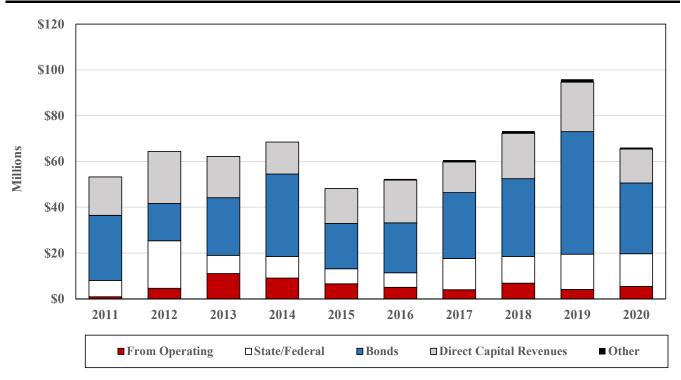

0,000     | 277,000      | 331,500      | 54,500           |  |
| FEDERAL TOTAL                    | \$1,520,000   | \$329,000    | \$331,500    | \$2,500          |  |
|                                  |               |              |              |                  |  |
| Other                            | • • • • • • • | <b>.</b>     |              | · • • • • • • •  |  |
| Municipal                        | \$405,400     | \$458,000    | \$223,600    | (\$234,400)      |  |
| Private                          | 624,575       | 838,950      | 496,000      | (342,950)        |  |
| OTHER TOTAL                      | \$1,029,975   | \$1,296,950  | \$719,600    | (\$577,350)      |  |
| TOTAL REVENUES                   | \$73,291,435  | \$95,959,042 | \$66,114,958 | (\$29,844,084)   |  |



### **Capital Fund Revenues**

This chart shows the capital budget by revenue source for FY 11 - 20.

**From Operating** includes current and prior year revenues from local sources transferred to the Capital Fund, including transfers from the General Fund and reallocated General Fund transfers.

**State and Federal** includes funds from sources such as the State School Construction Program, Program Open Space, Highway User Revenue, State Agricultural Preservation (MALPF), and State Highway Administration.

Bonds includes new and reallocated general obligation bonds.

**Direct Capital Revenues** includes funds earmarked by the Commissioners for use in the Capital Fund. These revenues are appropriated directly to the Capital Fund rather than being transferred from the General Fund. 9.09% o