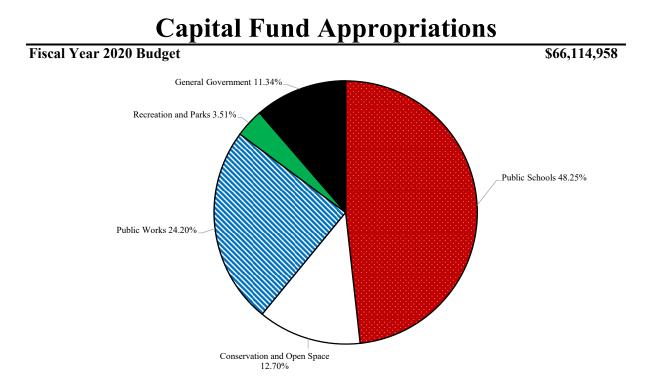

| Total Citizen Services | \$9,725,422 | \$9,971,890 | \$9,932,030 | \$9,395,190 | -5.78% | -5.41% |
|------------------------|-------------|-------------|-------------|-------------|--------|--------|
| Total Without Benefits | \$9,000,205 | \$9,499,340 | \$9,462,320 | \$9,220,190 | -2.94% | -2.56% |

# **Recreation and Culture Summary**

|                                     | Actual<br>FY 18 | Original<br>Budget<br>FY 19 | Adjusted<br>Budget<br>FY 19 | Budget<br>FY 20 | % Change<br>From<br>Orig. FY 19 | % Change<br>From<br>Adj. FY 19 |
|-------------------------------------|-----------------|-----------------------------|-----------------------------|-----------------|---------------------------------|--------------------------------|
| Recreation and Parks Administration | \$445,867       | \$383,170                   | \$388,860                   | \$355,710       | -7.17%                          | -8.52%                         |
| Hashawha                            | 1,036,043       | 879,500                     | 880,990                     | 822,970         | -6.43%                          | -6.59%                         |
| Piney Run Park                      | 681,052         | 697,920                     | 695,160                     | 638,110         | -8.57%                          | -8.21%                         |
| Recreation                          | 580,103         | 532,120                     | 532,120                     | 493,020         | -7.35%                          | -7.35%                         |
| Sports Complex                      | 266,727         | 211,710                     | 201,250                     | 203,300         | -3.97%                          | 1.02%                          |
| Total Recreation and Parks          | \$3,009,792     | \$2,704,420                 | \$2,698,380                 | \$2,513,110     | -7.07%                          | -6.87%                         |
| Total Without Benefits              | \$2,135,919     | \$2,231,780                 | \$2,226,180                 | \$2,294,680     | 2.82%                           | 3.08%                          |