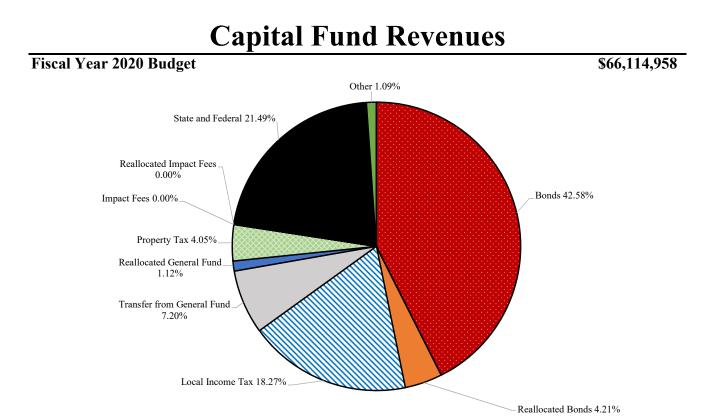

#### Fiscal Year 2020 Budget

\$547,637,670

| Fund            | FY 18<br>Actual | FY 19<br>Budget | FY 20<br>Budget | Change from<br>FY 19 |  |
|-----------------|-----------------|-----------------|-----------------|----------------------|--|
|                 |                 |                 |                 |                      |  |
| General         | \$332,130,277   | \$411,258,050   | \$418,591,620   | 1.8%                 |  |
| Capital         | 43,890,928      | 95,959,042      | 66,114,958      | -31.1%               |  |
| Utilities       | 11,130,644      | 13,845,520      | 14,308,520      | 3.3%                 |  |
| Grant           | 15,815,468      | 15,489,742      | 16,318,752      | 5.4%                 |  |
| Solid Waste     | 9,520,831       | 9,636,070       | 8,963,300       | -7.0%                |  |
| OPEB            | 4,794,644       | 12,005,300      | 13,114,510      | 9.2%                 |  |
| Pension         | 2,442,600       | 4,089,960       | 4,207,110       | 2.9%                 |  |
| Airport         | 944,509         | 994,350         | 1,030,990       | 3.7%                 |  |
| Special Revenue | 2,525,148       | 2,784,230       | 2,911,960       | 4.6%                 |  |
| Septage         | 1,195,583       | 985,000         | 1,073,750       | 9.0%                 |  |
| Firearms        | 159,251         | 214,450         | 159,200         | -25.8%               |  |
| Fiber Network   | 416,140         | 421,700         | 445,000         | 5.5%                 |  |
| LOSAP           | 810,034         | 1,282,000       | 398,000         | -69.0%               |  |
|                 |                 |                 |                 |                      |  |
| Total           | \$425,776,057   | \$568,965,414   | \$547,637,670   | -3.7%                |  |