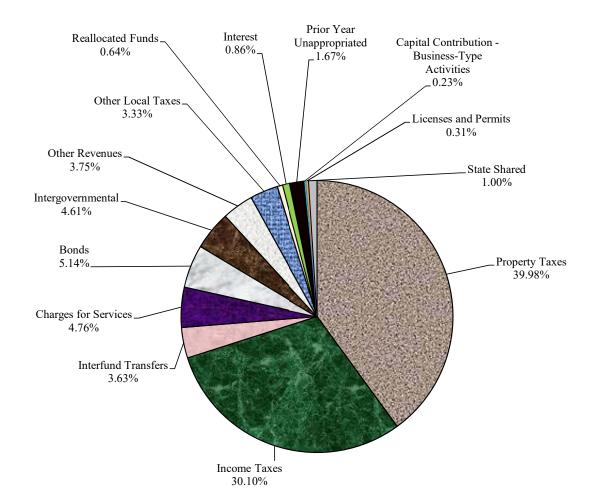

#### Fiscal Year 2020 Budget

\$547,701,350

| Category                                        | FY 18<br>Actuals | FY 19<br>Budget | FY 20<br>Budget | Change from<br>FY 19 |
|-------------------------------------------------|------------------|-----------------|-----------------|----------------------|
| Property Taxes                                  | \$207,861,776    | \$212,754,383   | \$218,949,100   | 2.9%                 |
| Income Taxes                                    | 153,469,703      | 161,002,901     | 164,878,720     | 2.4%                 |
| Interfund Transfers                             | 16,694,636       | 18,971,177      | 19,865,910      | 4.7%                 |
| Charges for Services                            | 24,639,329       | 25,769,961      | 26,086,490      | 1.2%                 |
| Bonds                                           | 0                | 29,079,243      | 28,149,330      | -3.2%                |
| Intergovernmental                               | 17,513,633       | 31,405,379      | 25,228,550      | -19.7%               |
| Other Revenues                                  | 27,273,809       | 20,481,304      | 20,524,180      | 0.2%                 |
| Other Local Taxes                               | 19,415,591       | 18,623,800      | 18,213,800      | -2.2%                |
| Reallocated Funds                               | 6,087,130        | 27,462,427      | 3,519,650       | -87.2%               |
| Interest                                        | 17,900,589       | 3,721,958       | 4,691,130       | 26.0%                |
| Prior Year Unappropriated                       | 5,307,865        | 12,999,001      | 9,142,660       | -29.7%               |
| Capital Contribution - Business-Type Activities | 2,707,232        | 721,000         | 1,285,500       | 78.3%                |
| Licenses and Permits                            | 1,417,374        | 1,600,150       | 1,711,000       | 6.9%                 |
| State Shared                                    | 860,983          | 4,372,730       | 5,455,330       | 24.8%                |
| Total                                           | \$501,149,650    | \$568,965,414   | \$547,701,350   | -3.7%                |