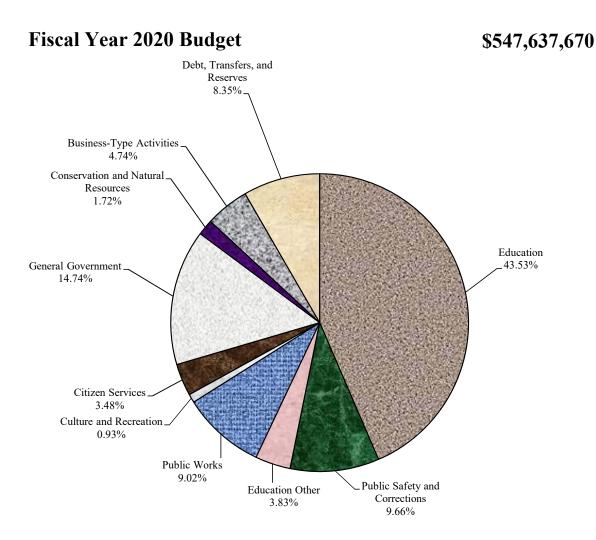

# All Funds Uses - By Category

| Category                           | FY 18<br>Actual | FY 19<br>Budget         | FY 20<br>Budget      | Change from<br>FY 19 |  |
|------------------------------------|-----------------|-------------------------|----------------------|----------------------|--|
|                                    | ¢1.50,102,054   | <b>\$2.41.522.0</b> (0) | <b>#</b> 220.200.200 | 1.20/                |  |
| Education                          | \$150,183,374   | \$241,532,069           | \$238,380,220        | -1.3%                |  |
| Public Safety and Corrections      | 59,997,598      | 56,081,189              | 52,904,923           | -5.7%                |  |
| Education Other                    | 30,009,469      | 22,034,880              | 20,992,540           | -4.7%                |  |
| Public Works                       | 47,718,300      | 53,200,724              | 49,403,450           | -7.1%                |  |
| Culture and Recreation             | 4,526,209       | 4,712,190               | 5,106,180            | 8.4%                 |  |
| Citizen Services                   | 19,545,982      | 19,074,224              | 19,045,728           | -0.1%                |  |
| General Government                 | 38,148,714      | 90,905,149              | 80,697,699           | -11.2%               |  |
| Conservation and Natural Resources | 7,285,713       | 9,888,910               | 9,425,430            | -4.7%                |  |
| Business-Type Activities           | 23,366,958      | 26,097,090              | 25,980,760           | -0.4%                |  |
| Debt, Transfers, and Reserves      | 44,993,740      | 45,438,990              | 45,700,740           | 0.6%                 |  |
| Total                              | \$425,776,057   | \$568,965,414           | \$547,637,670        | -3.7%                |  |