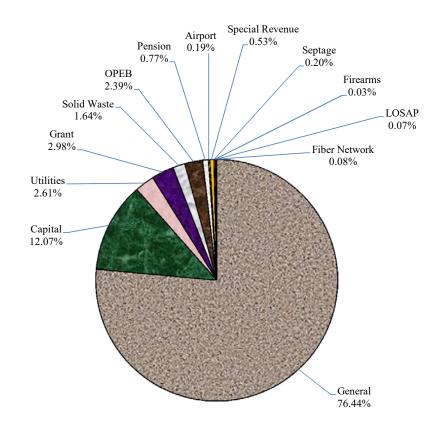

#### Fiscal Year 2020 Budget

\$547,637,670

| Fund            | FY 18<br>Actual | FY 19<br>Budget | FY 20<br>Budget | Change from<br>FY 19 |  |
|-----------------|-----------------|-----------------|-----------------|----------------------|--|
|                 |                 |                 |                 |                      |  |
| General         | \$332,130,277   | \$411,258,050   | \$418,591,620   | 1.8%                 |  |
| Capital         | 43,890,928      | 95,959,042      | 66,114,958      | -31.1%               |  |
| Utilities       | 11,130,644      | 13,845,520      | 14,308,520      | 3.3%                 |  |
| Grant           | 15,815,468      | 15,489,742      | 16,318,752      | 5.4%                 |  |
| Solid Waste     | 9,520,831       | 9,636,070       | 8,963,300       | -7.0%                |  |
| OPEB            | 4,794,644       | 12,005,300      | 13,114,510      | 9.2%                 |  |
| Pension         | 2,442,600       | 4,089,960       | 4,207,110       | 2.9%                 |  |
| Airport         | 944,509         | 994,350         | 1,030,990       | 3.7%                 |  |
| Special Revenue | 2,525,148       | 2,784,230       | 2,911,960       | 4.6%                 |  |
| Septage         | 1,195,583       | 985,000         | 1,073,750       | 9.0%                 |  |
| Firearms        | 159,251         | 214,450         | 159,200         | -25.8%               |  |
| Fiber Network   | 416,140         | 421,700         | 445,000         | 5.5%                 |  |
| LOSAP           | 810,034         | 1,282,000       | 398,000         | -69.0%               |  |
|                 |                 |                 |                 |                      |  |
| Total           | \$425,776,057   | \$568,965,414   | \$547,637,670   | -3.7%                |  |