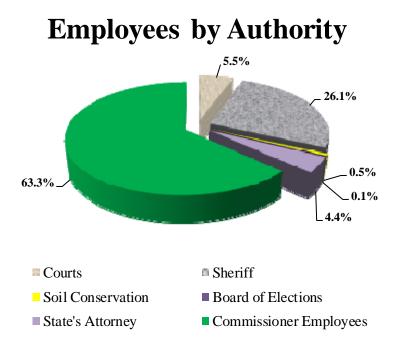

### **Authorized Positions**

The following pages include a list of Carroll County Government positions.

The categories are arranged by Governmental Partners and Commissioner Employees. Governmental Partners are agencies that are funded by the County, but are not under the direct control of the Board of County Commissioners. These employees report to separately elected officials, including the Sheriff, the State's Attorney, Board of Elections, Soil Conservation Board, and Judges, while Commissioner Employees report directly to the Board of County Commissioners. Authorized Positions lists Full-Time Equivalent (FTE) totals of full-time, part-time, or other employees within the department or bureau.

The overall number of authorized positions for FY 19 is 1,058.92 FTE. Authorized positions that directly report to the Governmental Partners total 388.12 FTE while 670.8 FTE report to the Board of County Commissioners.