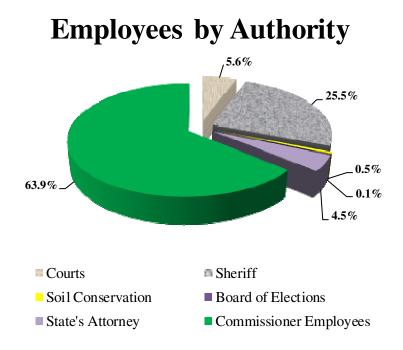

## **Authorized Positions**

The following pages include a list of Carroll County Government positions.

The categories are arranged by Governmental Partners and Commissioner Employees. Governmental Partners are agencies that are funded by the County, but are not under the direct control of the Board of County Commissioners. These employees report to separately elected officials, including the Sheriff, the State's Attorney, Board of Elections, Soil Conservation Board, and Judges, while Commissioner Employees report directly to the Board of County Commissioners. Authorized Positions lists Full-Time Equivalent (FTE) totals of full-time, part-time, or other employees within the department or bureau.

The overall number of authorized positions for FY 19 is 1,055.92 FTE. Authorized positions that directly report to the Governmental Partners total 388.12 FTE while 667.8 FTE report to the Board of County Commissioners.