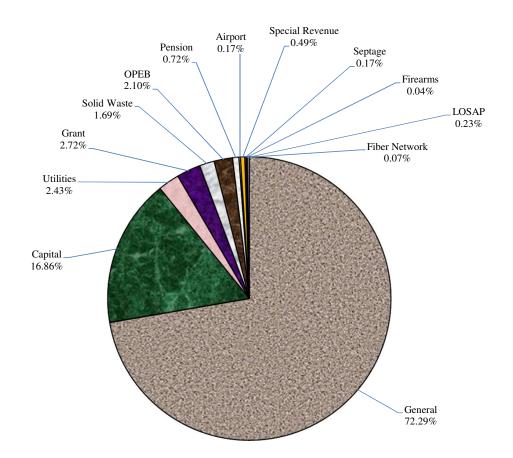

## Fiscal Year 2019 Budget

### \$568,688,881

|                 | % Chg         |               |          |               |            |  |  |
|-----------------|---------------|---------------|----------|---------------|------------|--|--|
|                 | FY 17         | FY 18         | from     | FY 19         | % Chg from |  |  |
| <u>Fund</u>     | Actual        | Budget        | FY 17    | Budget        | FY 18      |  |  |
|                 |               |               |          |               |            |  |  |
| General         | \$391,040,660 | \$400,042,050 | 2.30%    | \$411,096,050 | 2.76%      |  |  |
| Capital         | 42,010,133    | 73,291,435    | 74.46%   | 95,896,749    | 30.84%     |  |  |
| Utilities       | 10,982,264    | 19,255,551    | 75.33%   | 13,845,520    | -28.10%    |  |  |
| Grant           | 16,498,441    | 15,775,507    | -4.38%   | 15,487,562    | -1.83%     |  |  |
| Solid Waste     | 9,547,730     | 8,948,500     | -6.28%   | 9,636,070     | 7.68%      |  |  |
| OPEB            | 4,701,521     | 11,050,000    | 135.03%  | 11,970,450    | 8.33%      |  |  |
| Pension         | 2,203,178     | 3,864,700     | 75.41%   | 4,074,750     | 5.44%      |  |  |
| Airport         | 932,232       | 38,970,070    | 4080.30% | 994,350       | -97.45%    |  |  |
| Special Revenue | 2,422,194     | 2,651,480     | 9.47%    | 2,784,230     | 5.01%      |  |  |
| Septage         | 924,545       | 1,732,075     | 87.34%   | 985,000       | -43.13%    |  |  |
| Firearms        | 159,251       | 155,500       | -2.36%   | 214,450       | 37.91%     |  |  |
| Fiber Network   | 416,140       | 1,417,700     | 240.68%  | 421,700       | -70.25%    |  |  |
| LOSAP           | 817,575       | 166,000       | -79.70%  | 1,282,000     | 672.29%    |  |  |
| Total           | \$482,655,864 | \$577,320,568 | 19.61%   | \$568,688,881 | -1.50%     |  |  |