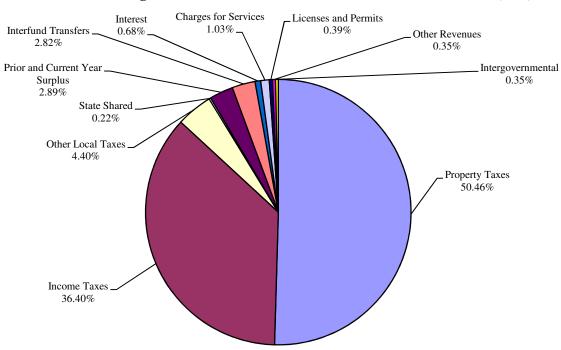

| Revenue In<br>Millions           | FY 18<br>Budget | Percent<br>of Total | FY 18<br>Revised<br>Forecast | Percent<br>of Total | FY 19<br>Budget | Percent<br>of Total | Cumulative<br>Percent of<br>Total |
|----------------------------------|-----------------|---------------------|------------------------------|---------------------|-----------------|---------------------|-----------------------------------|
| Real Property                    | \$186.6         | 46.7%               | \$187.0                      | 47.1%               | \$191.6         | 46.6%               | 46.6%                             |
| Railroad and<br>Public Utilities | 7.0             | 1.8%                | 7.5                          | 1.9%                | 7.5             | 1.8%                | 48.4%                             |
| Ordinary<br>Business             | 8.1             | 2.0%                | 8.2                          | 2.1%                | 8.2             | 2.0%                | 50.4%                             |
| Total Property                   | 201.8           | 50.4%               | 202.7                        | 51.0%               | 207.4           | 50.4%               | 50.4%                             |
| Income Tax                       | 145.6           | 36.4%               | 142.2                        | 35.8%               | 148.9           | 36.2%               | 86.7%                             |
| Recordation<br>Tax               | 14.5            | 3.6%                | 14.2                         | 3.6%                | 14.9            | 3.6%                | 90.3%                             |
| Investment                       | 2.3             | 0.6%                | 2.1                          | 0.5%                | 3.2             | 0.8%                | 91.1%                             |
| Cable Franchise<br>Fee           | 1.7             | 0.4%                | 1.7                          | 0.4%                | 1.8             | 0.4%                | 91.5%                             |
| 911 Service Fee                  | 1.1             | 0.3%                | 1.1                          | 0.3%                | 1.1             | 0.3%                | 91.8%                             |
| Building<br>Permits              | 0.5             | 0.1%                | 0.5                          | 0.1%                | 0.5             | 0.1%                | 91.9%                             |
| Total Major<br>Revenues          | 367.5           | 91.9%               | 364.5                        | 91.8%               | 377.8           | 91.9%               | 91.9%                             |
| Other Annual<br>Revenues         | 9.7             | 2.4%                | 9.8                          | 2.5%                | 9.8             | 2.4%                | 94.3%                             |
| Total Annual<br>Revenues         | 377.2           | 94.3%               | 374.3                        | 94.3%               | 387.6           | 94.3%               | 94.3%                             |
| Other<br>Revenues                | 22.8            | 5.7%                | 22.8                         | 5.7%                | 23.5            | 5.7%                | 100.0%                            |
| <b>Total Revenue</b>             | \$400.0         | 100.0%              | \$397.1                      | 100.0%              | \$411.1         | 100.0%              | 100.0%                            |