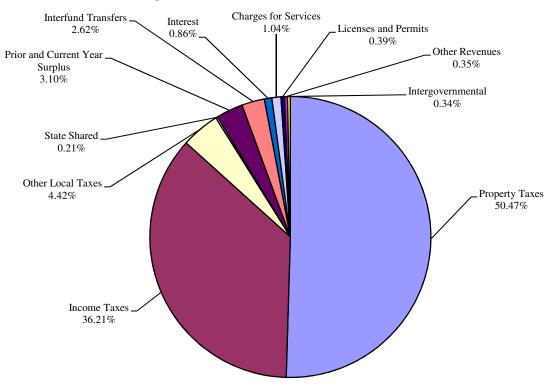

### **General Fund Revenue Analysis**

Carroll County's General Fund receives revenues from over 120 sources including taxes, permit fees, State aid, user fees, and investment income. Approximately 87% of revenue comes from Total Property and Income Taxes.

| Revenue In<br>Millions           | FY 18<br>Budget | Percent<br>of Total | FY 18<br>Revised<br>Forecast | Percent<br>of Total | FY 19<br>Budget | Percent<br>of Total | Cumulative<br>Percent of<br>Total |
|----------------------------------|-----------------|---------------------|------------------------------|---------------------|-----------------|---------------------|-----------------------------------|
| Real Property                    | \$186.6         | 46.7%               | \$187.0                      | 47.1%               | \$191.6         | 46.6%               | 46.6%                             |
| Railroad and<br>Public Utilities | 7.0             | 1.8%                | 7.5                          | 1.9%                | 7.5             | 1.8%                | 48.4%                             |
| Ordinary<br>Business             | 8.1             | 2.0%                | 8.2                          | 2.1%                | 8.2             | 2.0%                | 50.4%                             |
| Total Property                   | 201.8           | 50.4%               | 202.7                        | 51.0%               | 207.4           | 50.4%               | 50.4%                             |
| Income Tax                       | 145.6           | 36.4%               | 142.2                        | 35.8%               | 148.9           | 36.2%               | 86.7%                             |
| Recordation<br>Tax               | 14.5            | 3.6%                | 14.2                         | 3.6%                | 14.9            | 3.6%                | 90.3%                             |
| Investment                       | 2.3             | 0.6%                | 2.1                          | 0.5%                | 3.2             | 0.8%                | 91.1%                             |
| Cable Franchise<br>Fee           | 1.7             | 0.4%                | 1.7                          | 0.4%                | 1.8             | 0.4%                | 91.5%                             |
| 911 Service Fee                  | 1.1             | 0.3%                | 1.1                          | 0.3%                | 1.1             | 0.3%                | 91.8%                             |
| Building<br>Permits              | 0.5             | 0.1%                | 0.5                          | 0.1%                | 0.5             | 0.1%                | 91.9%                             |
| Total Major<br>Revenues          | 367.5           | 91.9%               | 364.5                        | 91.8%               | 377.8           | 91.9%               | 91.9%                             |
| Other Annual<br>Revenues         | 9.7             | 2.4%                | 9.8                          | 2.5%                | 9.8             | 2.4%                | 94.3%                             |
| Total Annual<br>Revenues         | 377.2           | 94.3%               | 374.3                        | 94.3%               | 387.6           | 94.3%               | 94.3%                             |
| Other<br>Revenues                | 22.8            | 5.7%                | 22.8                         | 5.7%                | 23.5            | 5.7%                | 100.0%                            |
| <b>Total Revenue</b>             | \$400.0         | 100.0%              | \$397.1                      | 100.0%              | \$411.1         | 100.0%              | 100.0%                            |