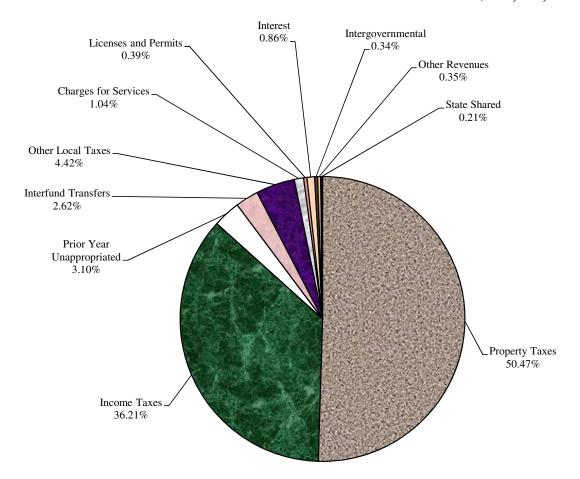

## **General Fund Sources - By Category**

## Fiscal Year 2019 Budget

\$411,096,050

| Category                  | FY 17<br>Actuals | FY 18<br>Budget       | % Chg from<br>FY 17 | FY 19<br>Budget | % Chg from<br>FY 18 |
|---------------------------|------------------|-----------------------|---------------------|-----------------|---------------------|
|                           |                  |                       |                     |                 |                     |
| Property Taxes            | \$198,805,154    | \$201,863,310         | 1.54%               | \$207,496,493   | 2.79%               |
| Income Taxes              | 139,476,252      | 145,624,240           | 4.41%               | 148,847,211     | 2.21%               |
| Prior Year Unappropriated | 9,198,782        | 11,557,850            | 100.00%             | 12,727,611      | 10.12%              |
| Interfund Transfers       | 11,864,520       | 11,268,050            | -5.03%              | 10,773,260      | -4.39%              |
| Other Local Taxes         | 17,333,162       | 17,611,930            | 1.61%               | 18,183,800      | 3.25%               |
| Charges for Services      | 4,030,172        | 4,137,420             | 2.66%               | 4,290,122       | 3.69%               |
| Licenses and Permits      | 1,600,345        | 1,577,170             | -1.45%              | 1,600,150       | 1.46%               |
| Interest                  | 796,251          | 2,723,000             | 241.98%             | 3,527,800       | 29.56%              |
| Intergovernmental         | 1,387,133        | 1,389,970             | 0.20%               | 1,380,890       | -0.65%              |
| Other Revenues            | 9,424,201        | 1,410,110             | -85.04%             | 1,418,713       | 0.61%               |
| State Shared              | 882,660          | 879,000               | -0.41%              | 850,000         | -3.30%              |
| Tetel                     | ¢204 709 (22     | ¢ 400 04 <b>2</b> 050 | 1 2201              | ¢411.000.050    | 2760                |
| Total                     | \$394,798,633    | \$400,042,050         | 1.33%               | \$411,096,050   | 2.76%               |