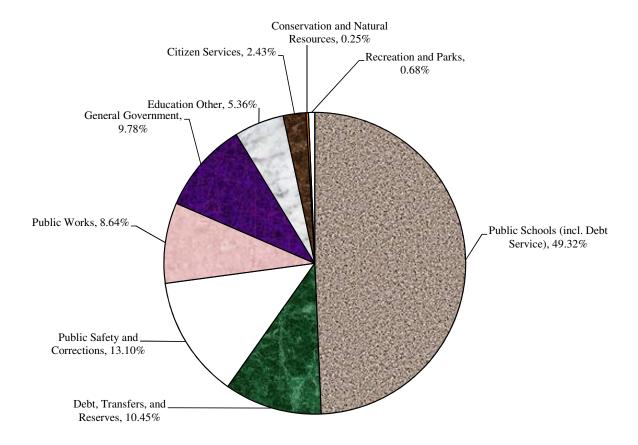

## Fiscal Year 2019 Budget

## \$411,096,050

| Category                            | FY 17<br>Actuals | FY 18<br>Budget | % Chg from<br>FY 17 | FY 19<br>Budget | % Chg from<br>FY 18 |
|-------------------------------------|------------------|-----------------|---------------------|-----------------|---------------------|
|                                     |                  |                 |                     |                 |                     |
| Public Schools (incl. Debt Service) | \$204,688,810    | \$198,166,430   | -3.19%              | \$202,746,690   | 2.31%               |
| Debt, Transfers, and Reserves       | 42,888,179       | 47,497,560      | 10.75%              | 42,973,050      | -9.53%              |
| Public Safety and Corrections       | 52,907,826       | 48,925,780      | -7.53%              | 53,841,210      | 10.05%              |
| Public Works                        | 31,511,855       | 34,442,290      | 9.30%               | 35,498,540      | 3.07%               |
| General Government                  | 23,849,476       | 37,176,900      | 55.88%              | 40,190,230      | 8.11%               |
| Education Other                     | 21,753,265       | 20,531,060      | -5.62%              | 22,034,880      | 7.32%               |
| Citizen Services                    | 9,291,317        | 9,512,770       | 2.38%               | 9,970,970       | 4.82%               |
| Conservation and Natural Resources  | 1,049,610        | 1,031,510       | -1.72%              | 1,046,060       | 1.41%               |
| Recreation and Parks                | 3,100,322        | 2,757,750       | 0.00%               | 2,794,420       | 1.33%               |
| Total                               | \$391,040,660    | \$400,042,050   | 2.30%               | \$411,096,050   | 2.76%               |