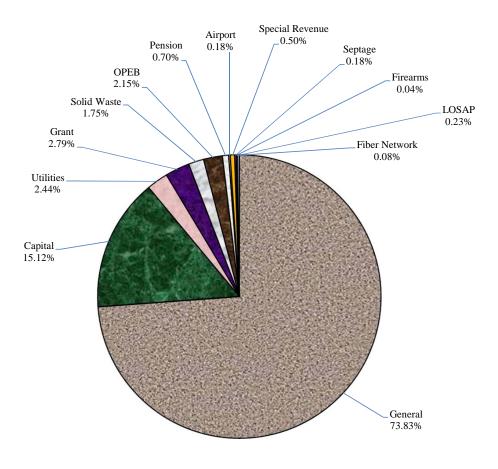

### All Funds Uses - By Fund

### Fiscal Year 2019 Budget

#### \$550,689,001

|                 | % Chg         |               |          |               |            |  |
|-----------------|---------------|---------------|----------|---------------|------------|--|
|                 | FY 17         | FY 18         | from     | FY 19         | % Chg from |  |
| <u>Fund</u>     | Actual        | Budget        | FY 17    | Budget        | FY 18      |  |
|                 |               |               |          |               |            |  |
| General         | \$390,740,660 | \$400,042,050 | 2.38%    | \$406,592,730 | 1.64%      |  |
| Capital         | 42,010,133    | 73,291,435    | 74.46%   | 83,266,899    | 13.61%     |  |
| Utilities       | 10,982,264    | 19,255,551    | 75.33%   | 13,448,520    | -30.16%    |  |
| Grant           | 16,498,441    | 15,775,507    | -4.38%   | 15,368,682    | -2.58%     |  |
| Solid Waste     | 9,547,730     | 8,948,500     | -6.28%   | 9,636,070     | 7.68%      |  |
| OPEB            | 4,701,521     | 11,050,000    | 135.03%  | 11,861,000    | 7.34%      |  |
| Pension         | 2,203,178     | 3,864,700     | 75.41%   | 3,876,960     | 0.32%      |  |
| Airport         | 932,232       | 38,970,070    | 4080.30% | 994,350       | -97.45%    |  |
| Special Revenue | 2,422,194     | 2,651,480     | 9.47%    | 2,758,230     | 4.03%      |  |
| Septage         | 924,545       | 1,732,075     | 87.34%   | 985,000       | -43.13%    |  |
| Firearms        | 159,251       | 155,500       | -2.36%   | 196,860       | 26.60%     |  |
| Fiber Network   | 416,140       | 1,417,700     | 240.68%  | 421,700       | -70.25%    |  |
| LOSAP           | 817,575       | 166,000       | -79.70%  | 1,282,000     | 672.29%    |  |
|                 |               |               |          |               |            |  |
| Total           | \$482,355,864 | \$577,320,568 | 19.69%   | \$550,689,001 | -4.61%     |  |