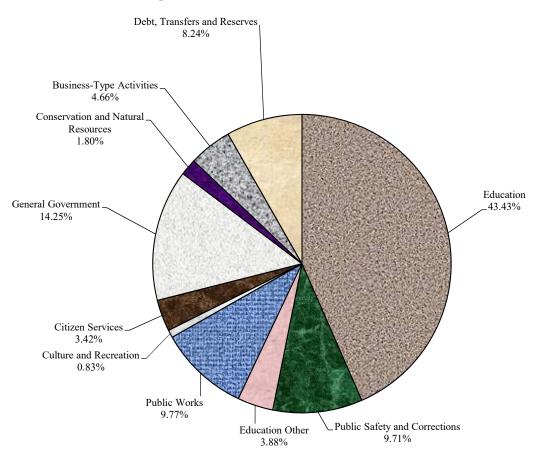

# **All Funds Uses - By Category**

#### Fiscal Year 2019 Budget

\$550,689,001

|                                    |               | % Chg         |         |               | % Chg   |  |
|------------------------------------|---------------|---------------|---------|---------------|---------|--|
|                                    | FY 17         | FY 18         | from    | FY 19         | from    |  |
| <u>Category</u>                    | Actual        | Budget        | FY 17   | Budget        | FY 18   |  |
|                                    |               |               |         |               |         |  |
| Education                          | \$219,524,861 | \$222,370,330 | 1.30%   | \$239,182,069 | 7.56%   |  |
| Public Safety and Corrections      | 55,166,796    | 50,702,574    | -8.09%  | 53,452,819    | 5.42%   |  |
| Education Other                    | 21,834,351    | 20,815,100    | -4.67%  | 21,375,100    | 2.69%   |  |
| Public Works                       | 46,561,252    | 54,762,035    | 17.61%  | 53,810,108    | -1.74%  |  |
| Culture and Recreation             | 5,133,416     | 6,089,180     | 18.62%  | 4,581,190     | -24.77% |  |
| Citizen Services                   | 18,937,186    | 18,407,211    | -2.80%  | 18,842,724    | 2.37%   |  |
| General Government                 | 35,296,910    | 73,294,692    | 107.65% | 78,481,571    | 7.08%   |  |
| Conservation and Natural Resources | 11,617,795    | 10,251,010    | -11.76% | 9,888,910     | -3.53%  |  |
| Business-Type Activities           | 22,989,419    | 70,479,396    | 206.57% | 25,682,500    | -63.56% |  |
| Debt, Transfers and Reserves       | 45,310,373    | 50,149,040    | 10.68%  | 45,392,010    | -9.49%  |  |
| Total                              | \$482,372,359 | \$577,320,568 | 19.68%  | \$550,689,001 | -4.61%  |  |