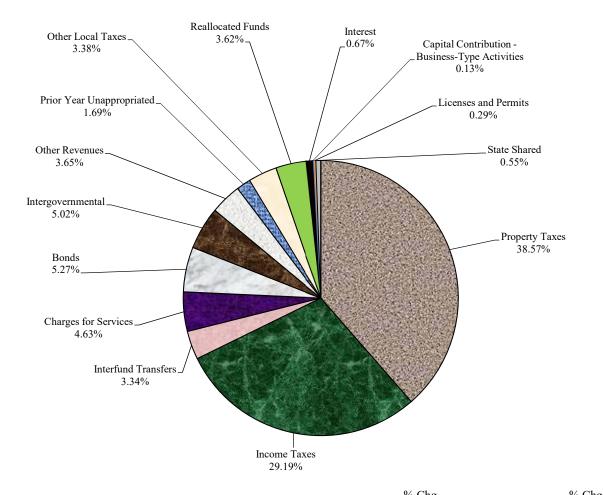

## **All Funds Sources - By Category**

#### Fiscal Year 2019 Budget

\$551,648,761

| % Chg         |                                                                                                                                                  |                                                                                                                                                                                                                                                                                                                                                                                                                                                                                                                                                                                      |                                                                                                                                                                                                                                                                                                                                                                                                                                                                                                                                                                                                                                                                                                                                                                                                                                             | % Chg                                                                                                                                                                                                                                                                                                                                                                                                                                                                                                                                                                                                                                                                                                                                                                                                                                                                                                                                                                                                                                                                                                                                      |  |
|---------------|--------------------------------------------------------------------------------------------------------------------------------------------------|--------------------------------------------------------------------------------------------------------------------------------------------------------------------------------------------------------------------------------------------------------------------------------------------------------------------------------------------------------------------------------------------------------------------------------------------------------------------------------------------------------------------------------------------------------------------------------------|---------------------------------------------------------------------------------------------------------------------------------------------------------------------------------------------------------------------------------------------------------------------------------------------------------------------------------------------------------------------------------------------------------------------------------------------------------------------------------------------------------------------------------------------------------------------------------------------------------------------------------------------------------------------------------------------------------------------------------------------------------------------------------------------------------------------------------------------|--------------------------------------------------------------------------------------------------------------------------------------------------------------------------------------------------------------------------------------------------------------------------------------------------------------------------------------------------------------------------------------------------------------------------------------------------------------------------------------------------------------------------------------------------------------------------------------------------------------------------------------------------------------------------------------------------------------------------------------------------------------------------------------------------------------------------------------------------------------------------------------------------------------------------------------------------------------------------------------------------------------------------------------------------------------------------------------------------------------------------------------------|--|
| FY 17         | FY 18                                                                                                                                            | from                                                                                                                                                                                                                                                                                                                                                                                                                                                                                                                                                                                 | FY 19                                                                                                                                                                                                                                                                                                                                                                                                                                                                                                                                                                                                                                                                                                                                                                                                                                       | from                                                                                                                                                                                                                                                                                                                                                                                                                                                                                                                                                                                                                                                                                                                                                                                                                                                                                                                                                                                                                                                                                                                                       |  |
| Actuals       | Budget                                                                                                                                           | FY 17                                                                                                                                                                                                                                                                                                                                                                                                                                                                                                                                                                                | Budget                                                                                                                                                                                                                                                                                                                                                                                                                                                                                                                                                                                                                                                                                                                                                                                                                                      | FY 18                                                                                                                                                                                                                                                                                                                                                                                                                                                                                                                                                                                                                                                                                                                                                                                                                                                                                                                                                                                                                                                                                                                                      |  |
| \$200,709,884 | \$207,067,970                                                                                                                                    | 3.17%                                                                                                                                                                                                                                                                                                                                                                                                                                                                                                                                                                                | \$212,754,383                                                                                                                                                                                                                                                                                                                                                                                                                                                                                                                                                                                                                                                                                                                                                                                                                               | 2.75%                                                                                                                                                                                                                                                                                                                                                                                                                                                                                                                                                                                                                                                                                                                                                                                                                                                                                                                                                                                                                                                                                                                                      |  |
| 150,118,290   | 158,510,140                                                                                                                                      | 5.59%                                                                                                                                                                                                                                                                                                                                                                                                                                                                                                                                                                                | 161,002,901                                                                                                                                                                                                                                                                                                                                                                                                                                                                                                                                                                                                                                                                                                                                                                                                                                 | 1.57%                                                                                                                                                                                                                                                                                                                                                                                                                                                                                                                                                                                                                                                                                                                                                                                                                                                                                                                                                                                                                                                                                                                                      |  |
| 30,464,781    | 23,087,789                                                                                                                                       | -24.21%                                                                                                                                                                                                                                                                                                                                                                                                                                                                                                                                                                              | 18,436,488                                                                                                                                                                                                                                                                                                                                                                                                                                                                                                                                                                                                                                                                                                                                                                                                                                  | -20.15%                                                                                                                                                                                                                                                                                                                                                                                                                                                                                                                                                                                                                                                                                                                                                                                                                                                                                                                                                                                                                                                                                                                                    |  |
| 22,946,455    | 25,049,442                                                                                                                                       | 9.16%                                                                                                                                                                                                                                                                                                                                                                                                                                                                                                                                                                                | 25,534,961                                                                                                                                                                                                                                                                                                                                                                                                                                                                                                                                                                                                                                                                                                                                                                                                                                  | 1.94%                                                                                                                                                                                                                                                                                                                                                                                                                                                                                                                                                                                                                                                                                                                                                                                                                                                                                                                                                                                                                                                                                                                                      |  |
| 14,599,170    | 29,000,284                                                                                                                                       | 98.64%                                                                                                                                                                                                                                                                                                                                                                                                                                                                                                                                                                               | 29,079,243                                                                                                                                                                                                                                                                                                                                                                                                                                                                                                                                                                                                                                                                                                                                                                                                                                  | 0.27%                                                                                                                                                                                                                                                                                                                                                                                                                                                                                                                                                                                                                                                                                                                                                                                                                                                                                                                                                                                                                                                                                                                                      |  |
| 17,743,871    | 26,861,940                                                                                                                                       | 51.39%                                                                                                                                                                                                                                                                                                                                                                                                                                                                                                                                                                               | 27,713,312                                                                                                                                                                                                                                                                                                                                                                                                                                                                                                                                                                                                                                                                                                                                                                                                                                  | 3.17%                                                                                                                                                                                                                                                                                                                                                                                                                                                                                                                                                                                                                                                                                                                                                                                                                                                                                                                                                                                                                                                                                                                                      |  |
| 14,471,076    | 21,367,252                                                                                                                                       | 47.65%                                                                                                                                                                                                                                                                                                                                                                                                                                                                                                                                                                               | 20,124,354                                                                                                                                                                                                                                                                                                                                                                                                                                                                                                                                                                                                                                                                                                                                                                                                                                  | -5.82%                                                                                                                                                                                                                                                                                                                                                                                                                                                                                                                                                                                                                                                                                                                                                                                                                                                                                                                                                                                                                                                                                                                                     |  |
| 9,198,782     | 11,557,850                                                                                                                                       | 100.00%                                                                                                                                                                                                                                                                                                                                                                                                                                                                                                                                                                              | 9,316,951                                                                                                                                                                                                                                                                                                                                                                                                                                                                                                                                                                                                                                                                                                                                                                                                                                   | -19.39%                                                                                                                                                                                                                                                                                                                                                                                                                                                                                                                                                                                                                                                                                                                                                                                                                                                                                                                                                                                                                                                                                                                                    |  |
| 17,333,162    | 17,951,930                                                                                                                                       | 3.57%                                                                                                                                                                                                                                                                                                                                                                                                                                                                                                                                                                                | 18,623,800                                                                                                                                                                                                                                                                                                                                                                                                                                                                                                                                                                                                                                                                                                                                                                                                                                  | 3.74%                                                                                                                                                                                                                                                                                                                                                                                                                                                                                                                                                                                                                                                                                                                                                                                                                                                                                                                                                                                                                                                                                                                                      |  |
| 0             | 7,077,525                                                                                                                                        | 100.00%                                                                                                                                                                                                                                                                                                                                                                                                                                                                                                                                                                              | 19,972,630                                                                                                                                                                                                                                                                                                                                                                                                                                                                                                                                                                                                                                                                                                                                                                                                                                  | 182.20%                                                                                                                                                                                                                                                                                                                                                                                                                                                                                                                                                                                                                                                                                                                                                                                                                                                                                                                                                                                                                                                                                                                                    |  |
| 1,841,628     | 2,816,280                                                                                                                                        | 52.92%                                                                                                                                                                                                                                                                                                                                                                                                                                                                                                                                                                               | 3,721,958                                                                                                                                                                                                                                                                                                                                                                                                                                                                                                                                                                                                                                                                                                                                                                                                                                   | 32.16%                                                                                                                                                                                                                                                                                                                                                                                                                                                                                                                                                                                                                                                                                                                                                                                                                                                                                                                                                                                                                                                                                                                                     |  |
| 0             | 42,292,000                                                                                                                                       | 0.00%                                                                                                                                                                                                                                                                                                                                                                                                                                                                                                                                                                                | 721,000                                                                                                                                                                                                                                                                                                                                                                                                                                                                                                                                                                                                                                                                                                                                                                                                                                     | -98.30%                                                                                                                                                                                                                                                                                                                                                                                                                                                                                                                                                                                                                                                                                                                                                                                                                                                                                                                                                                                                                                                                                                                                    |  |
| 1,600,345     | 1,577,170                                                                                                                                        | -1.45%                                                                                                                                                                                                                                                                                                                                                                                                                                                                                                                                                                               | 1,600,150                                                                                                                                                                                                                                                                                                                                                                                                                                                                                                                                                                                                                                                                                                                                                                                                                                   | 1.46%                                                                                                                                                                                                                                                                                                                                                                                                                                                                                                                                                                                                                                                                                                                                                                                                                                                                                                                                                                                                                                                                                                                                      |  |
| 2,871,784     | 3,102,996                                                                                                                                        | 8.05%                                                                                                                                                                                                                                                                                                                                                                                                                                                                                                                                                                                | 3,046,630                                                                                                                                                                                                                                                                                                                                                                                                                                                                                                                                                                                                                                                                                                                                                                                                                                   | -1.82%                                                                                                                                                                                                                                                                                                                                                                                                                                                                                                                                                                                                                                                                                                                                                                                                                                                                                                                                                                                                                                                                                                                                     |  |
| \$483,899,228 | \$577,320,568                                                                                                                                    | 19.31%                                                                                                                                                                                                                                                                                                                                                                                                                                                                                                                                                                               | \$551,648,761                                                                                                                                                                                                                                                                                                                                                                                                                                                                                                                                                                                                                                                                                                                                                                                                                               | -4.45%                                                                                                                                                                                                                                                                                                                                                                                                                                                                                                                                                                                                                                                                                                                                                                                                                                                                                                                                                                                                                                                                                                                                     |  |
|               | Actuals  \$200,709,884 150,118,290 30,464,781 22,946,455 14,599,170 17,743,871 14,471,076 9,198,782 17,333,162 0 1,841,628 0 1,600,345 2,871,784 | Actuals         Budget           \$200,709,884         \$207,067,970           150,118,290         158,510,140           30,464,781         23,087,789           22,946,455         25,049,442           14,599,170         29,000,284           17,743,871         26,861,940           14,471,076         21,367,252           9,198,782         11,557,850           17,333,162         17,951,930           0         7,077,525           1,841,628         2,816,280           0         42,292,000           1,600,345         1,577,170           2,871,784         3,102,996 | FY 17<br>Actuals         FY 18<br>Budget         from<br>FY 17           \$200,709,884         \$207,067,970         3.17%           150,118,290         158,510,140         5.59%           30,464,781         23,087,789         -24.21%           22,946,455         25,049,442         9.16%           14,599,170         29,000,284         98.64%           17,743,871         26,861,940         51.39%           14,471,076         21,367,252         47.65%           9,198,782         11,557,850         100.00%           17,333,162         17,951,930         3.57%           0         7,077,525         100.00%           1,841,628         2,816,280         52.92%           0         42,292,000         0.00%           1,600,345         1,577,170         -1.45%           2,871,784         3,102,996         8.05% | FY 17<br>Actuals         FY 18<br>Budget         from<br>FY 17         FY 19<br>Budget           \$200,709,884         \$207,067,970         3.17%         \$212,754,383           150,118,290         158,510,140         5.59%         161,002,901           30,464,781         23,087,789         -24.21%         18,436,488           22,946,455         25,049,442         9.16%         25,534,961           14,599,170         29,000,284         98.64%         29,079,243           17,743,871         26,861,940         51.39%         27,713,312           14,471,076         21,367,252         47.65%         20,124,354           9,198,782         11,557,850         100.00%         9,316,951           17,333,162         17,951,930         3.57%         18,623,800           0         7,077,525         100.00%         19,972,630           1,841,628         2,816,280         52.92%         3,721,958           0         42,292,000         0.00%         721,000           1,600,345         1,577,170         -1.45%         1,600,150           2,871,784         3,102,996         8.05%         3,046,630 |  |