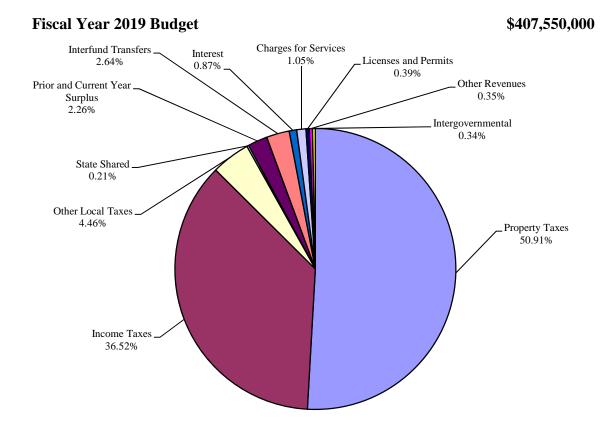

#### **General Fund Sources - By Category**

#### Fiscal Year 2019 Budget

\$407,550,000

| Category                  | FY 17<br>Actuals | FY 18<br>Budget      | % Chg from<br>FY 17 | FY 19<br>Budget     | % Chg from<br>FY 18 |
|---------------------------|------------------|----------------------|---------------------|---------------------|---------------------|
|                           | ¢100.005.154     | <b>\$201.052.210</b> | 1 5 404             | <b>#207 106 102</b> | 2 2004              |
| Property Taxes            | \$198,805,154    | \$201,863,310        | 1.54%               | \$207,496,493       | 2.79%               |
| Income Taxes              | 139,476,252      | 145,624,240          | 4.41%               | 148,847,211         | 2.21%               |
| Prior Year Unappropriated | 9,198,782        | 11,557,850           | 100.00%             | 9,207,561           | -20.34%             |
| Interfund Transfers       | 11,864,520       | 11,268,050           | -5.03%              | 10,747,260          | -4.62%              |
| Other Local Taxes         | 17,333,162       | 17,611,930           | 1.61%               | 18,183,800          | 3.25%               |
| Charges for Services      | 4,030,172        | 4,137,420            | 2.66%               | 4,290,122           | 3.69%               |
| Licenses and Permits      | 1,600,345        | 1,577,170            | -1.45%              | 1,600,150           | 1.46%               |
| Interest                  | 796,251          | 2,723,000            | 241.98%             | 3,527,800           | 29.56%              |
| Intergovernmental         | 1,387,133        | 1,389,970            | 0.20%               | 1,380,890           | -0.65%              |
| Other Revenues            | 9,424,201        | 1,410,110            | -85.04%             | 1,418,713           | 0.61%               |
| State Shared              | 882,660          | 879,000              | -0.41%              | 850,000             | -3.30%              |
| Total                     | \$394,798,633    | \$400,042,050        | 1.33%               | \$407,550,000       | 1.88%               |