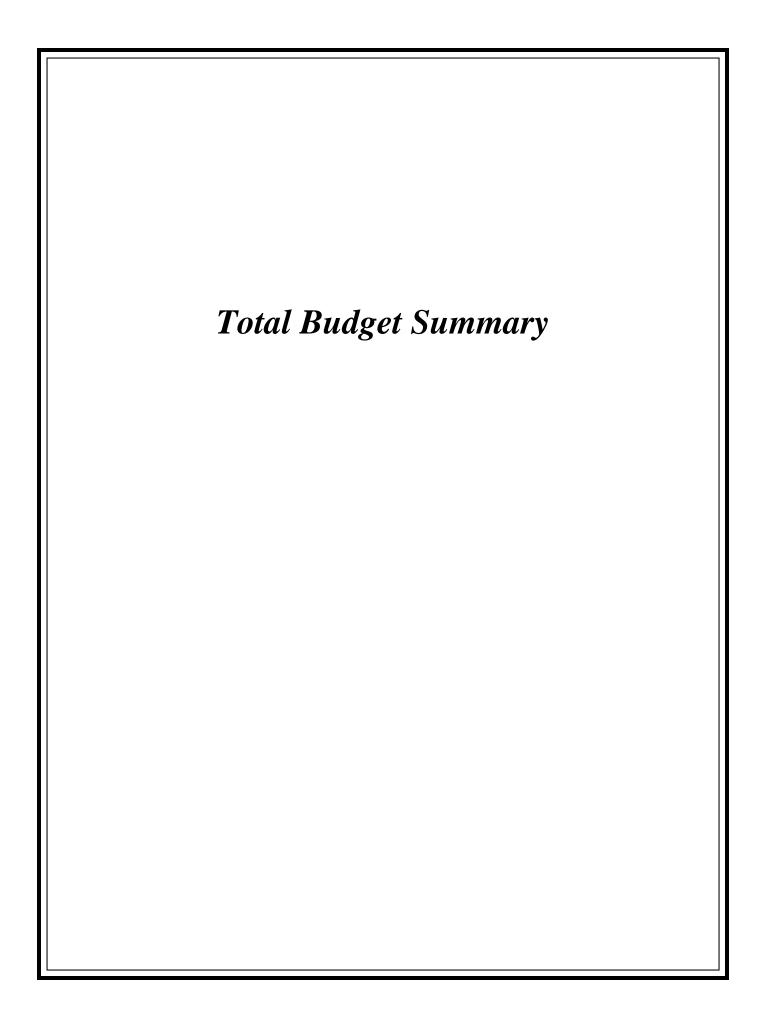

#### Fiscal Year 2019 Budget Reallocated Funds Interest Other Local Taxes. 3.62%. 0.67% 3.38% Prior Year Unappropriated\_ 1.69%

\$551,648,761

|                                                 |               |               | % Chg   |               | % Chg   |
|-------------------------------------------------|---------------|---------------|---------|---------------|---------|
|                                                 | FY 17         | FY 18         | from    | FY 19         | from    |
| Category                                        | Actuals       | Budget        | FY 17   | Budget        | FY 18   |
|                                                 |               |               |         |               |         |
| Property Taxes                                  | \$200,709,884 | \$207,067,970 | 3.17%   | \$212,754,383 | 2.75%   |
| Income Taxes                                    | 150,118,290   | 158,510,140   | 5.59%   | 161,002,901   | 1.57%   |
| Interfund Transfers                             | 30,464,781    | 23,087,789    | -24.21% | 18,436,488    | -20.15% |
| Charges for Services                            | 22,946,455    | 25,049,442    | 9.16%   | 25,534,961    | 1.94%   |
| Bonds                                           | 14,599,170    | 29,000,284    | 98.64%  | 29,079,243    | 0.27%   |
| Intergovernmental                               | 17,743,871    | 26,861,940    | 51.39%  | 27,713,312    | 3.17%   |
| Other Revenues                                  | 14,471,076    | 21,367,252    | 47.65%  | 20,124,354    | -5.82%  |
| Prior Year Unappropriated                       | 9,198,782     | 11,557,850    | 100.00% | 9,316,951     | -19.39% |
| Other Local Taxes                               | 17,333,162    | 17,951,930    | 3.57%   | 18,623,800    | 3.74%   |
| Reallocated Funds                               | 0             | 7,077,525     | 100.00% | 19,972,630    | 182.20% |
| Interest                                        | 1,841,628     | 2,816,280     | 52.92%  | 3,721,958     | 32.16%  |
| Capital Contribution - Business-Type Activities | 0             | 42,292,000    | 0.00%   | 721,000       | -98.30% |
| Licenses and Permits                            | 1,600,345     | 1,577,170     | -1.45%  | 1,600,150     | 1.46%   |
| State Shared                                    | 2,871,784     | 3,102,996     | 8.05%   | 3,046,630     | -1.82%  |
| Total                                           | \$483,899,228 | \$577,320,568 | 19.31%  | \$551,648,761 | -4.45%  |