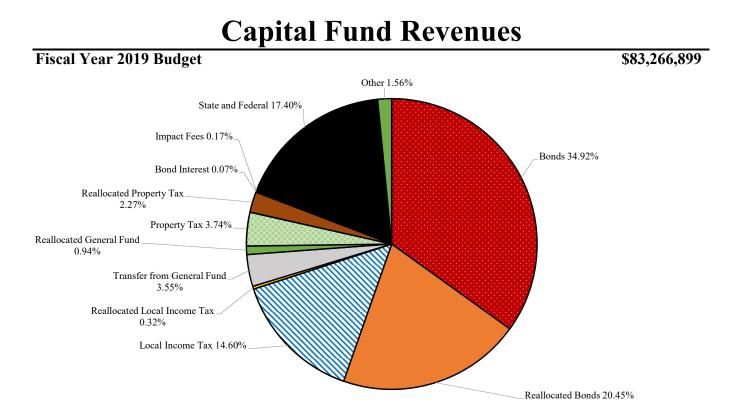

#### \$550,689,001

|                 |               |               | % Chg    |               |            |
|-----------------|---------------|---------------|----------|---------------|------------|
|                 | FY 17         | FY 18         | from     | FY 19         | % Chg from |
| <u>Fund</u>     | Actual        | Budget        | FY 17    | Budget        | FY 18      |
|                 |               |               |          |               |            |
| General         | \$390,740,660 | \$400,042,050 | 2.38%    | \$406,592,730 | 1.64%      |
| Capital         | 42,010,133    | 73,291,435    | 74.46%   | 83,266,899    | 13.61%     |
| Utilities       | 10,982,264    | 19,255,551    | 75.33%   | 13,448,520    | -30.16%    |
| Grant           | 16,498,441    | 15,775,507    | -4.38%   | 15,368,682    | -2.58%     |
| Solid Waste     | 9,547,730     | 8,948,500     | -6.28%   | 9,636,070     | 7.68%      |
| OPEB            | 4,701,521     | 11,050,000    | 135.03%  | 11,861,000    | 7.34%      |
| Pension         | 2,203,178     | 3,864,700     | 75.41%   | 3,876,960     | 0.32%      |
| Airport         | 932,232       | 38,970,070    | 4080.30% | 994,350       | -97.45%    |
| Special Revenue | 2,422,194     | 2,651,480     | 9.47%    | 2,758,230     | 4.03%      |
| Septage         | 924,545       | 1,732,075     | 87.34%   | 985,000       | -43.13%    |
| Firearms        | 159,251       | 155,500       | -2.36%   | 196,860       | 26.60%     |
| Fiber Network   | 416,140       | 1,417,700     | 240.68%  | 421,700       | -70.25%    |
| LOSAP           | 817,575       | 166,000       | -79.70%  | 1,282,000     | 672.29%    |
| Total           | \$482,355,864 | \$577,320,568 | 19.69%   | \$550,689,001 | -4.61%     |