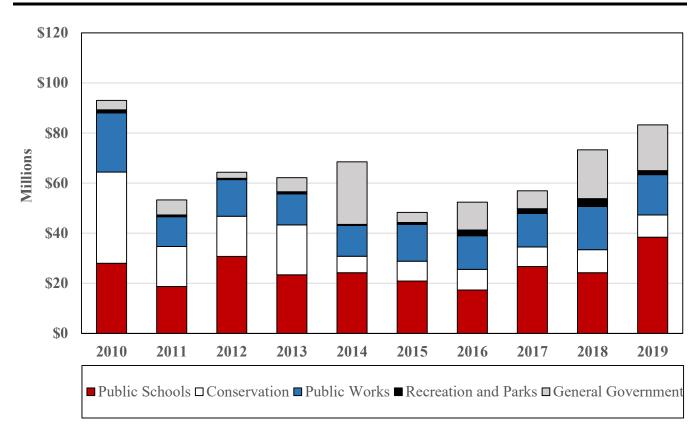

#### **Table of Contents**

| Total Budget Summary Title Page                      | 1  |
|------------------------------------------------------|----|
| All Funds Sources – by Category                      |    |
| All Funds Uses – by Category                         |    |
| All Funds Uses – by Fund                             |    |
| •                                                    |    |
| General Fund Summary Title Page                      |    |
| General Fund Sources – by Category                   |    |
| General Fund Uses – by Category                      | 10 |
| General Fund Revenues Title Page                     | 11 |
| General Fund Revenue Analysis                        |    |
| General Fund Operating Revenues                      |    |
| General Fund Operating Revenues Chart                |    |
| Operating Plan Title Page                            | 19 |
| Six-Year Operating Revenue                           |    |
| Recommended Operating Plan                           |    |
|                                                      |    |
| General Fund Appropriations Title Page               | 25 |
| Public Schools Summary                               |    |
| Education Other Summary                              | 28 |
| Public Safety and Corrections Summary                | 29 |
| Public Works Summary                                 |    |
| Citizen Services Summary                             |    |
| Recreation and Culture Summary                       | 33 |
| General Government Summary                           |    |
| Conservation and Natural Resources Summary           | 37 |
| Debt, Transfers and Reserves Summary                 |    |
| Capital Fund Summary Title Page                      | 39 |
| FY 17 – FY 19 Capital Fund Revenues                  | 41 |
| Capital Fund Revenues – Graph                        | 42 |
| Capital Fund Revenues – Charts                       |    |
| FY 17 – FY 19 Capital Fund Appropriations            |    |
| FY 17 – FY 19 Capital Fund Appropriations – Expanded |    |
| Capital Fund Appropriations – Graph                  |    |
| Capital Fund Appropriations – Charts                 |    |
| FY 19 Schedule of Reappropriations                   |    |
| Community Investment Plan for Fiscal Year 19         | 49 |
| Capital Budget Summary                               |    |
| Capital Budget Summary Title Page                    | 51 |
| FY 19 – FY 24 Community Investment Plan              |    |