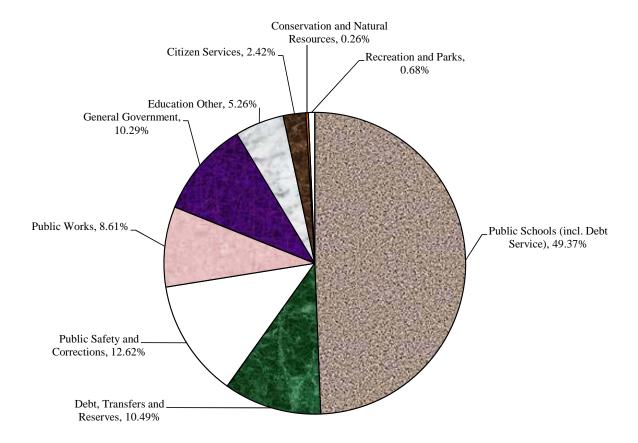

#### Fiscal Year 2019 Budget

\$406,592,730

| Category                            | FY 17<br>Actuals | FY 18<br>Budget | % Chg from<br>FY 17 | FY 19<br>Budget | % Chg from<br>FY 18 |
|-------------------------------------|------------------|-----------------|---------------------|-----------------|---------------------|
|                                     |                  |                 |                     |                 |                     |
| Public Schools (incl. Debt Service) | \$204,688,810    | \$198,166,430   | -3.19%              | \$200,746,690   | 1.30%               |
| Debt, Transfers and Reserves        | 42,888,179       | 47,497,560      | 10.75%              | 42,633,780      | -10.24%             |
| Public Safety and Corrections       | 52,907,826       | 48,925,780      | -7.53%              | 51,296,600      | 4.85%               |
| Public Works                        | 31,511,855       | 34,442,290      | 9.30%               | 35,024,640      | 1.69%               |
| General Government                  | 23,849,476       | 37,176,900      | 55.88%              | 41,831,870      | 12.52%              |
| Education Other                     | 21,453,265       | 20,531,060      | -4.30%              | 21,375,100      | 4.11%               |
| Citizen Services                    | 9,291,317        | 9,512,770       | 2.38%               | 9,853,570       | 3.58%               |
| Conservation and Natural Resources  | 1,049,610        | 1,031,510       | -1.72%              | 1,046,060       | 1.41%               |
| Recreation and Parks                | 3,100,322        | 2,757,750       | 0.00%               | 2,784,420       | 0.97%               |
| Total                               | \$390,740,660    | \$400,042,050   | 2.38%               | \$406,592,730   | 1.64%               |