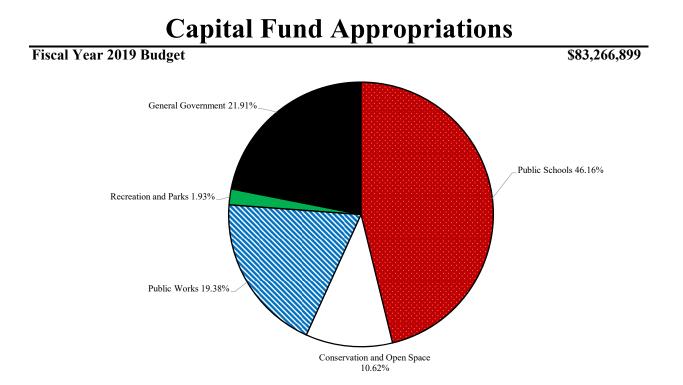

#### \$550,689,001

|                 |               |               | % Chg    |               |            |
|-----------------|---------------|---------------|----------|---------------|------------|
|                 | FY 17         | FY 18         | from     | FY 19         | % Chg from |
| <u>Fund</u>     | Actual        | Budget        | FY 17    | Budget        | FY 18      |
|                 |               |               |          |               |            |
| General         | \$390,740,660 | \$400,042,050 | 2.38%    | \$406,592,730 | 1.64%      |
| Capital         | 42,010,133    | 73,291,435    | 74.46%   | 83,266,899    | 13.61%     |
| Utilities       | 10,982,264    | 19,255,551    | 75.33%   | 13,448,520    | -30.16%    |
| Grant           | 16,498,441    | 15,775,507    | -4.38%   | 15,368,682    | -2.58%     |
| Solid Waste     | 9,547,730     | 8,948,500     | -6.28%   | 9,636,070     | 7.68%      |
| OPEB            | 4,701,521     | 11,050,000    | 135.03%  | 11,861,000    | 7.34%      |
| Pension         | 2,203,178     | 3,864,700     | 75.41%   | 3,876,960     | 0.32%      |
| Airport         | 932,232       | 38,970,070    | 4080.30% | 994,350       | -97.45%    |
| Special Revenue | 2,422,194     | 2,651,480     | 9.47%    | 2,758,230     | 4.03%      |
| Septage         | 924,545       | 1,732,075     | 87.34%   | 985,000       | -43.13%    |
| Firearms        | 159,251       | 155,500       | -2.36%   | 196,860       | 26.60%     |
| Fiber Network   | 416,140       | 1,417,700     | 240.68%  | 421,700       | -70.25%    |
| LOSAP           | 817,575       | 166,000       | -79.70%  | 1,282,000     | 672.29%    |
| Total           | \$482,355,864 | \$577,320,568 | 19.69%   | \$550,689,001 | -4.61%     |