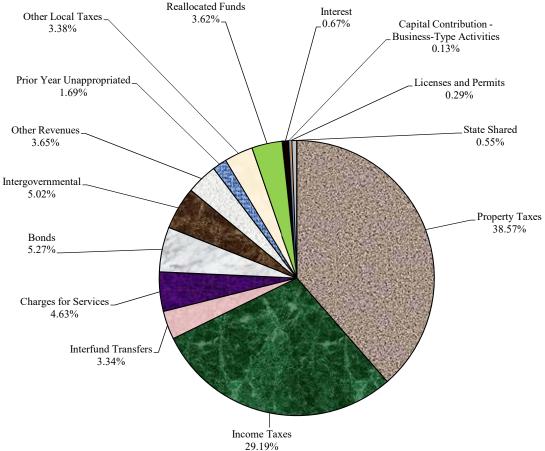

|                                    |               |               | % Chg   |               | % Chg   |
|------------------------------------|---------------|---------------|---------|---------------|---------|
|                                    | FY 17         | FY 18         | from    | FY 19         | from    |
| Category                           | Actual        | Budget        | FY 17   | Budget        | FY 18   |
|                                    |               |               |         |               |         |
| Education                          | \$219,524,861 | \$222,370,330 | 1.30%   | \$239,182,069 | 7.56%   |
| Public Safety and Corrections      | 55,166,796    | 50,702,574    | -8.09%  | 53,452,819    | 5.42%   |
| Education Other                    | 21,834,351    | 20,815,100    | -4.67%  | 21,375,100    | 2.69%   |
| Public Works                       | 46,561,252    | 54,762,035    | 17.61%  | 53,810,108    | -1.74%  |
| Culture and Recreation             | 5,133,416     | 6,089,180     | 18.62%  | 4,581,190     | -24.77% |
| Citizen Services                   | 18,937,186    | 18,407,211    | -2.80%  | 18,842,724    | 2.37%   |
| General Government                 | 35,296,910    | 73,294,692    | 107.65% | 78,481,571    | 7.08%   |
| Conservation and Natural Resources | 11,617,795    | 10,251,010    | -11.76% | 9,888,910     | -3.53%  |
| Business-Type Activities           | 22,989,419    | 70,479,396    | 206.57% | 25,682,500    | -63.56% |
| Debt, Transfers and Reserves       | 45,310,373    | 50,149,040    | 10.68%  | 45,392,010    | -9.49%  |
| Total                              | \$482,372,359 | \$577,320,568 | 19.68%  | \$550,689,001 | -4.61%  |

#### Fiscal Year 2019 Budget

#### \$550,689,001

|                 |               |               | % Chg    |               |            |
|-----------------|---------------|---------------|----------|---------------|------------|
|                 | FY 17         | FY 18         | from     | FY 19         | % Chg from |
| <u>Fund</u>     | Actual        | Budget        | FY 17    | Budget        | FY 18      |
|                 |               |               |          |               |            |
| General         | \$390,740,660 | \$400,042,050 | 2.38%    | \$406,592,730 | 1.64%      |
| Capital         | 42,010,133    | 73,291,435    | 74.46%   | 83,266,899    | 13.61%     |
| Utilities       | 10,982,264    | 19,255,551    | 75.33%   | 13,448,520    | -30.16%    |
| Grant           | 16,498,441    | 15,775,507    | -4.38%   | 15,368,682    | -2.58%     |
| Solid Waste     | 9,547,730     | 8,948,500     | -6.28%   | 9,636,070     | 7.68%      |
| OPEB            | 4,701,521     | 11,050,000    | 135.03%  | 11,861,000    | 7.34%      |
| Pension         | 2,203,178     | 3,864,700     | 75.41%   | 3,876,960     | 0.32%      |
| Airport         | 932,232       | 38,970,070    | 4080.30% | 994,350       | -97.45%    |
| Special Revenue | 2,422,194     | 2,651,480     | 9.47%    | 2,758,230     | 4.03%      |
| Septage         | 924,545       | 1,732,075     | 87.34%   | 985,000       | -43.13%    |
| Firearms        | 159,251       | 155,500       | -2.36%   | 196,860       | 26.60%     |
| Fiber Network   | 416,140       | 1,417,700     | 240.68%  | 421,700       | -70.25%    |
| LOSAP           | 817,575       | 166,000       | -79.70%  | 1,282,000     | 672.29%    |
| Total           | \$482,355,864 | \$577,320,568 | 19.69%   | \$550,689,001 | -4.61%     |