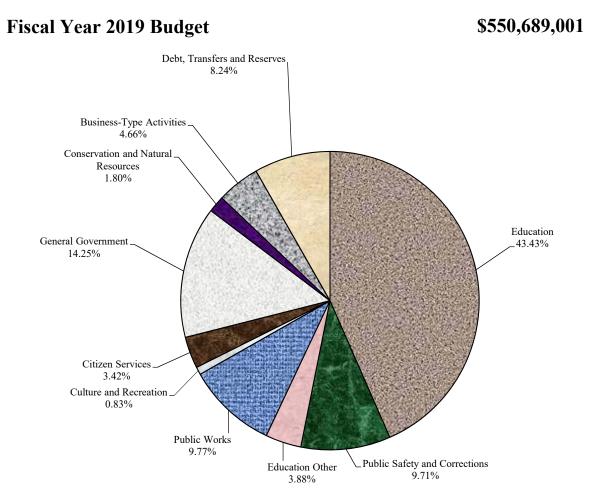

#### \$550,689,001

|                 |               |               | % Chg    |               |            |
|-----------------|---------------|---------------|----------|---------------|------------|
|                 | FY 17         | FY 18         | from     | FY 19         | % Chg from |
| <u>Fund</u>     | Actual        | Budget        | FY 17    | Budget        | FY 18      |
|                 |               |               |          |               |            |
| General         | \$390,740,660 | \$400,042,050 | 2.38%    | \$406,592,730 | 1.64%      |
| Capital         | 42,010,133    | 73,291,435    | 74.46%   | 83,266,899    | 13.61%     |
| Utilities       | 10,982,264    | 19,255,551    | 75.33%   | 13,448,520    | -30.16%    |
| Grant           | 16,498,441    | 15,775,507    | -4.38%   | 15,368,682    | -2.58%     |
| Solid Waste     | 9,547,730     | 8,948,500     | -6.28%   | 9,636,070     | 7.68%      |
| OPEB            | 4,701,521     | 11,050,000    | 135.03%  | 11,861,000    | 7.34%      |
| Pension         | 2,203,178     | 3,864,700     | 75.41%   | 3,876,960     | 0.32%      |
| Airport         | 932,232       | 38,970,070    | 4080.30% | 994,350       | -97.45%    |
| Special Revenue | 2,422,194     | 2,651,480     | 9.47%    | 2,758,230     | 4.03%      |
| Septage         | 924,545       | 1,732,075     | 87.34%   | 985,000       | -43.13%    |
| Firearms        | 159,251       | 155,500       | -2.36%   | 196,860       | 26.60%     |
| Fiber Network   | 416,140       | 1,417,700     | 240.68%  | 421,700       | -70.25%    |
| LOSAP           | 817,575       | 166,000       | -79.70%  | 1,282,000     | 672.29%    |
| Total           | \$482,355,864 | \$577,320,568 | 19.69%   | \$550,689,001 | -4.61%     |