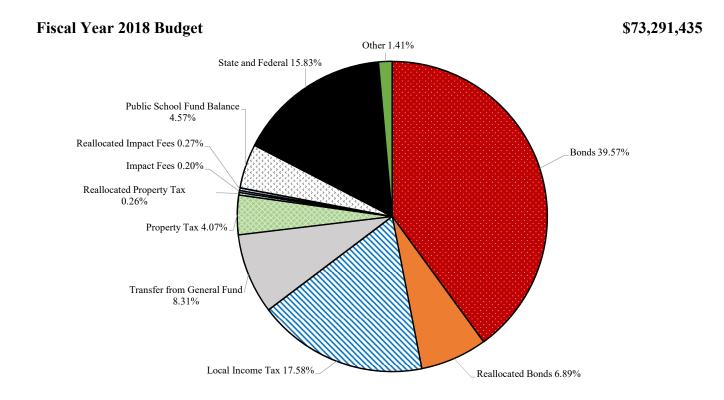

#### \$550,689,001

|                 |               |               | % Chg    |               |            |
|-----------------|---------------|---------------|----------|---------------|------------|
|                 | FY 17         | FY 18         | from     | FY 19         | % Chg from |
| <u>Fund</u>     | Actual        | Budget        | FY 17    | Budget        | FY 18      |
|                 |               |               |          |               |            |
| General         | \$390,740,660 | \$400,042,050 | 2.38%    | \$406,592,730 | 1.64%      |
| Capital         | 42,010,133    | 73,291,435    | 74.46%   | 83,266,899    | 13.61%     |
| Utilities       | 10,982,264    | 19,255,551    | 75.33%   | 13,448,520    | -30.16%    |
| Grant           | 16,498,441    | 15,775,507    | -4.38%   | 15,368,682    | -2.58%     |
| Solid Waste     | 9,547,730     | 8,948,500     | -6.28%   | 9,636,070     | 7.68%      |
| OPEB            | 4,701,521     | 11,050,000    | 135.03%  | 11,861,000    | 7.34%      |
| Pension         | 2,203,178     | 3,864,700     | 75.41%   | 3,876,960     | 0.32%      |
| Airport         | 932,232       | 38,970,070    | 4080.30% | 994,350       | -97.45%    |
| Special Revenue | 2,422,194     | 2,651,480     | 9.47%    | 2,758,230     | 4.03%      |
| Septage         | 924,545       | 1,732,075     | 87.34%   | 985,000       | -43.13%    |
| Firearms        | 159,251       | 155,500       | -2.36%   | 196,860       | 26.60%     |
| Fiber Network   | 416,140       | 1,417,700     | 240.68%  | 421,700       | -70.25%    |
| LOSAP           | 817,575       | 166,000       | -79.70%  | 1,282,000     | 672.29%    |
| Total           | \$482,355,864 | \$577,320,568 | 19.69%   | \$550,689,001 | -4.61%     |