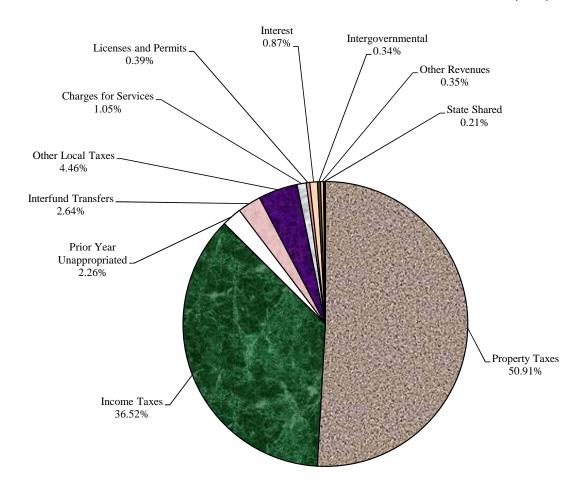

#### **General Fund Sources - By Category**

#### Fiscal Year 2019 Budget

\$407,550,000

| Category                  | FY 17<br>Actuals | FY 18<br>Budget      | % Chg from<br>FY 17 | FY 19<br>Budget     | % Chg from<br>FY 18 |
|---------------------------|------------------|----------------------|---------------------|---------------------|---------------------|
|                           | ¢100.005.154     | <b>\$201.052.210</b> | 1 5 404             | <b>#207 106 102</b> | 2 2004              |
| Property Taxes            | \$198,805,154    | \$201,863,310        | 1.54%               | \$207,496,493       | 2.79%               |
| Income Taxes              | 139,476,252      | 145,624,240          | 4.41%               | 148,847,211         | 2.21%               |
| Prior Year Unappropriated | 9,198,782        | 11,557,850           | 100.00%             | 9,207,561           | -20.34%             |
| Interfund Transfers       | 11,864,520       | 11,268,050           | -5.03%              | 10,747,260          | -4.62%              |
| Other Local Taxes         | 17,333,162       | 17,611,930           | 1.61%               | 18,183,800          | 3.25%               |
| Charges for Services      | 4,030,172        | 4,137,420            | 2.66%               | 4,290,122           | 3.69%               |
| Licenses and Permits      | 1,600,345        | 1,577,170            | -1.45%              | 1,600,150           | 1.46%               |
| Interest                  | 796,251          | 2,723,000            | 241.98%             | 3,527,800           | 29.56%              |
| Intergovernmental         | 1,387,133        | 1,389,970            | 0.20%               | 1,380,890           | -0.65%              |
| Other Revenues            | 9,424,201        | 1,410,110            | -85.04%             | 1,418,713           | 0.61%               |
| State Shared              | 882,660          | 879,000              | -0.41%              | 850,000             | -3.30%              |
| Total                     | \$394,798,633    | \$400,042,050        | 1.33%               | \$407,550,000       | 1.88%               |

Carroll County's General Fund receives revenues from over 120 sources including taxes, permit fees, State aid, user fees and investment income. Approximately 87% of revenue comes from Total Property and Income Taxes.