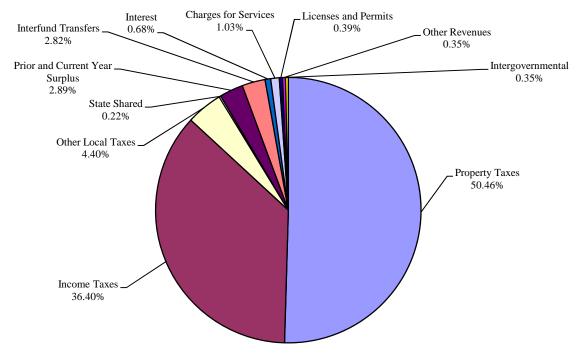

#### Fiscal Year 2019 Budget

\$406,592,730

| Category                            | FY 17<br>Actuals | FY 18<br>Budget | % Chg from<br>FY 17 | FY 19<br>Budget | % Chg from<br>FY 18 |
|-------------------------------------|------------------|-----------------|---------------------|-----------------|---------------------|
|                                     |                  |                 |                     |                 |                     |
| Public Schools (incl. Debt Service) | \$204,688,810    | \$198,166,430   | -3.19%              | \$200,746,690   | 1.30%               |
| Debt, Transfers and Reserves        | 42,888,179       | 47,497,560      | 10.75%              | 42,633,780      | -10.24%             |
| Public Safety and Corrections       | 52,907,826       | 48,925,780      | -7.53%              | 51,296,600      | 4.85%               |
| Public Works                        | 31,511,855       | 34,442,290      | 9.30%               | 35,024,640      | 1.69%               |
| General Government                  | 23,849,476       | 37,176,900      | 55.88%              | 41,831,870      | 12.52%              |
| Education Other                     | 21,453,265       | 20,531,060      | -4.30%              | 21,375,100      | 4.11%               |
| Citizen Services                    | 9,291,317        | 9,512,770       | 2.38%               | 9,853,570       | 3.58%               |
| Conservation and Natural Resources  | 1,049,610        | 1,031,510       | -1.72%              | 1,046,060       | 1.41%               |
| Recreation and Parks                | 3,100,322        | 2,757,750       | 0.00%               | 2,784,420       | 0.97%               |
| Total                               | \$390,740,660    | \$400,042,050   | 2.38%               | \$406,592,730   | 1.64%               |