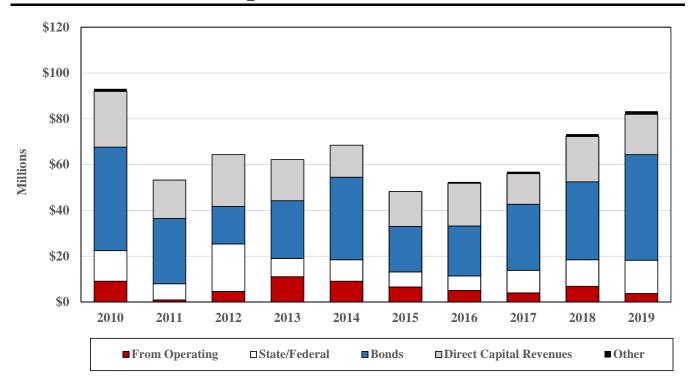

#### \$550,689,001

|                 |               |               | % Chg    |               |            |
|-----------------|---------------|---------------|----------|---------------|------------|
|                 | FY 17         | FY 18         | from     | FY 19         | % Chg from |
| <u>Fund</u>     | Actual        | Budget        | FY 17    | Budget        | FY 18      |
|                 |               |               |          |               |            |
| General         | \$390,740,660 | \$400,042,050 | 2.38%    | \$406,592,730 | 1.64%      |
| Capital         | 42,010,133    | 73,291,435    | 74.46%   | 83,266,899    | 13.61%     |
| Utilities       | 10,982,264    | 19,255,551    | 75.33%   | 13,448,520    | -30.16%    |
| Grant           | 16,498,441    | 15,775,507    | -4.38%   | 15,368,682    | -2.58%     |
| Solid Waste     | 9,547,730     | 8,948,500     | -6.28%   | 9,636,070     | 7.68%      |
| OPEB            | 4,701,521     | 11,050,000    | 135.03%  | 11,861,000    | 7.34%      |
| Pension         | 2,203,178     | 3,864,700     | 75.41%   | 3,876,960     | 0.32%      |
| Airport         | 932,232       | 38,970,070    | 4080.30% | 994,350       | -97.45%    |
| Special Revenue | 2,422,194     | 2,651,480     | 9.47%    | 2,758,230     | 4.03%      |
| Septage         | 924,545       | 1,732,075     | 87.34%   | 985,000       | -43.13%    |
| Firearms        | 159,251       | 155,500       | -2.36%   | 196,860       | 26.60%     |
| Fiber Network   | 416,140       | 1,417,700     | 240.68%  | 421,700       | -70.25%    |
| LOSAP           | 817,575       | 166,000       | -79.70%  | 1,282,000     | 672.29%    |
| Total           | \$482,355,864 | \$577,320,568 | 19.69%   | \$550,689,001 | -4.61%     |