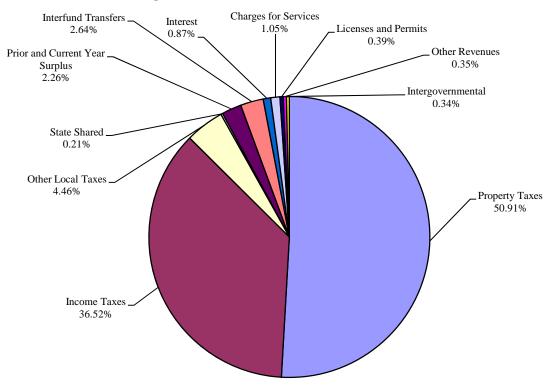

### **General Fund Revenue Analysis**

Carroll County's General Fund receives revenues from over 120 sources including taxes, permit fees, State aid, user fees and investment income. Approximately 87% of revenue comes from Total Property and Income Taxes.

| Revenue In<br>Millions              | FY 18<br>Budget | Percent<br>of Total | FY 18<br>Revised<br>Forecast | Percent<br>of Total | FY 19<br>Budget | Percent<br>of Total | Cumulative<br>Percent of<br>Total |
|-------------------------------------|-----------------|---------------------|------------------------------|---------------------|-----------------|---------------------|-----------------------------------|
| Real<br>Property                    | \$186.6         | 46.7%               | \$187.0                      | 47.1%               | \$191.7         | 47.0%               | 47.0%                             |
| Railroad<br>and Public<br>Utilities | 7.0             | 1.8%                | 7.5                          | 1.9%                | 7.5             | 1.8%                | 48.9%                             |
| Ordinary<br>Business                | 8.1             | 2.0%                | 8.2                          | 2.1%                | 8.2             | 2.0%                | 50.9%                             |
| Total<br>Property                   | \$201.8         | 50.4%               | \$202.7                      | 51.0%               | \$207.4         | 50.9%               | 50.9%                             |
| Income Tax                          | 145.6           | 36.4%               | 142.2                        | 35.8%               | 148.8           | 36.5%               | 87.4%                             |
| Recordation<br>Tax                  | 14.5            | 3.6%                | 14.2                         | 3.6%                | 14.9            | 3.7%                | 91.1%                             |
| Investment                          | 2.3             | 0.6%                | 2.1                          | 0.5%                | 3.2             | 0.8%                | 91.8%                             |
| Cable<br>Franchise<br>Fee           | 1.7             | 0.4%                | 1.7                          | 0.4%                | 1.8             | 0.4%                | 92.3%                             |
| 911 Service<br>Fee                  | 1.1             | 0.3%                | 1.1                          | 0.3%                | 1.1             | 0.3%                | 92.6%                             |
| Building<br>Permits                 | 0.5             | 0.1%                | 0.5                          | 0.1%                | 0.5             | 0.1%                | 92.7%                             |
| Total<br>Major<br>Revenues          | \$367.5         | 91.9%               | \$364.5                      | 91.8%               | \$377.8         | 92.7%               | 92.7%                             |
| Other<br>Annual<br>Revenues         | 9.7             | 2.4%                | 9.8                          | 2.5%                | 9.8             | 2.4%                | 95.1%                             |
| Total<br>Annual<br>Revenues         | \$377.2         | 94.3%               | \$374.3                      | 94.3%               | \$387.6         | 95.1%               | 95.1%                             |
| Other<br>Revenues                   | 22.8            | 5.7%                | 22.8                         | 5.7%                | 20.0            | 4.9%                | 100.0%                            |
| Total<br>Revenue                    | \$400.0         | 100.0%              | \$397.1                      | 100.0%              | \$407.6         | 100.0%              | 100.0%                            |