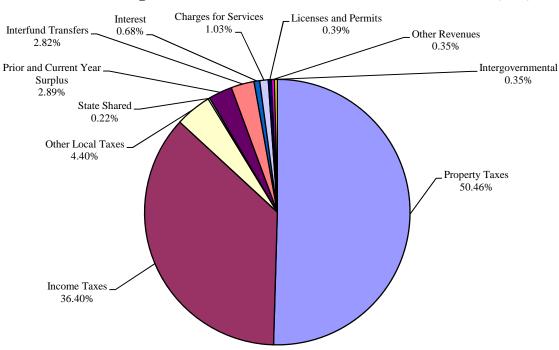

| Revenue In<br>Millions              | FY 18<br>Budget | Percent<br>of Total | FY 18<br>Revised<br>Forecast | Percent<br>of Total | FY 19<br>Budget | Percent<br>of Total | Cumulative<br>Percent of<br>Total |
|-------------------------------------|-----------------|---------------------|------------------------------|---------------------|-----------------|---------------------|-----------------------------------|
| Real<br>Property                    | \$186.6         | 46.7%               | \$187.0                      | 47.1%               | \$191.7         | 47.0%               | 47.0%                             |
| Railroad<br>and Public<br>Utilities | 7.0             | 1.8%                | 7.5                          | 1.9%                | 7.5             | 1.8%                | 48.9%                             |
| Ordinary<br>Business                | 8.1             | 2.0%                | 8.2                          | 2.1%                | 8.2             | 2.0%                | 50.9%                             |
| Total<br>Property                   | \$201.8         | 50.4%               | \$202.7                      | 51.0%               | \$207.4         | 50.9%               | 50.9%                             |
| Income Tax                          | 145.6           | 36.4%               | 142.2                        | 35.8%               | 148.8           | 36.5%               | 87.4%                             |
| Recordation<br>Tax                  | 14.5            | 3.6%                | 14.2                         | 3.6%                | 14.9            | 3.7%                | 91.1%                             |
| Investment                          | 2.3             | 0.6%                | 2.1                          | 0.5%                | 3.2             | 0.8%                | 91.8%                             |
| Cable<br>Franchise<br>Fee           | 1.7             | 0.4%                | 1.7                          | 0.4%                | 1.8             | 0.4%                | 92.3%                             |
| 911 Service<br>Fee                  | 1.1             | 0.3%                | 1.1                          | 0.3%                | 1.1             | 0.3%                | 92.6%                             |
| Building<br>Permits                 | 0.5             | 0.1%                | 0.5                          | 0.1%                | 0.5             | 0.1%                | 92.7%                             |
| Total<br>Major<br>Revenues          | \$367.5         | 91.9%               | \$364.5                      | 91.8%               | \$377.8         | 92.7%               | 92.7%                             |
| Other<br>Annual<br>Revenues         | 9.7             | 2.4%                | 9.8                          | 2.5%                | 9.8             | 2.4%                | 95.1%                             |
| Total<br>Annual<br>Revenues         | \$377.2         | 94.3%               | \$374.3                      | 94.3%               | \$387.6         | 95.1%               | 95.1%                             |
| Other<br>Revenues                   | 22.8            | 5.7%                | 22.8                         | 5.7%                | 20.0            | 4.9%                | 100.0%                            |
| Total<br>Revenue                    | \$400.0         | 100.0%              | \$397.1                      | 100.0%              | \$407.6         | 100.0%              | 100.0%                            |