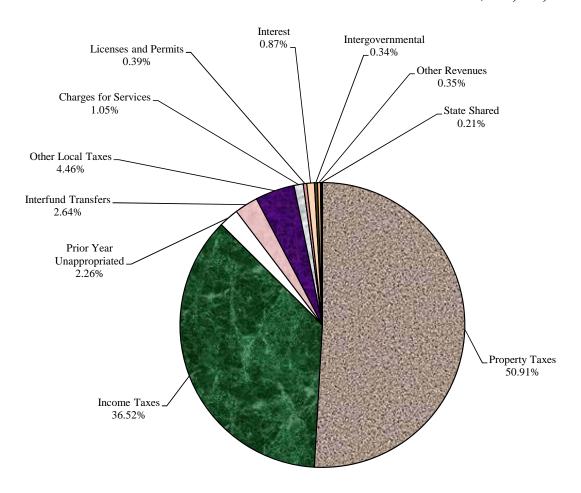

## **General Fund Sources - By Category**

## Fiscal Year 2019 Budget

\$407,550,000

|                           | FY 17         | FY 18         | % Chg from | FY 19         | % Chg from |
|---------------------------|---------------|---------------|------------|---------------|------------|
| <u>Category</u>           | Actuals       | Budget        | FY 17      | Budget        | FY 18      |
|                           |               |               |            |               |            |
| Property Taxes            | \$198,805,154 | \$201,863,310 | 1.54%      | \$207,496,493 | 2.79%      |
| Income Taxes              | 139,476,252   | 145,624,240   | 4.41%      | 148,847,211   | 2.21%      |
| Prior Year Unappropriated | 9,198,782     | 11,557,850    | 100.00%    | 9,207,561     | -20.34%    |
| Interfund Transfers       | 11,864,520    | 11,268,050    | -5.03%     | 10,747,260    | -4.62%     |
| Other Local Taxes         | 17,333,162    | 17,611,930    | 1.61%      | 18,183,800    | 3.25%      |
| Charges for Services      | 4,030,172     | 4,137,420     | 2.66%      | 4,290,122     | 3.69%      |
| Licenses and Permits      | 1,600,345     | 1,577,170     | -1.45%     | 1,600,150     | 1.46%      |
| Interest                  | 796,251       | 2,723,000     | 241.98%    | 3,527,800     | 29.56%     |
| Intergovernmental         | 1,387,133     | 1,389,970     | 0.20%      | 1,380,890     | -0.65%     |
| Other Revenues            | 9,424,201     | 1,410,110     | -85.04%    | 1,418,713     | 0.61%      |
| State Shared              | 882,660       | 879,000       | -0.41%     | 850,000       | -3.30%     |
|                           |               | ·             |            |               |            |
| Total                     | \$394,798,633 | \$400,042,050 | 1.33%      | \$407,550,000 | 1.88%      |