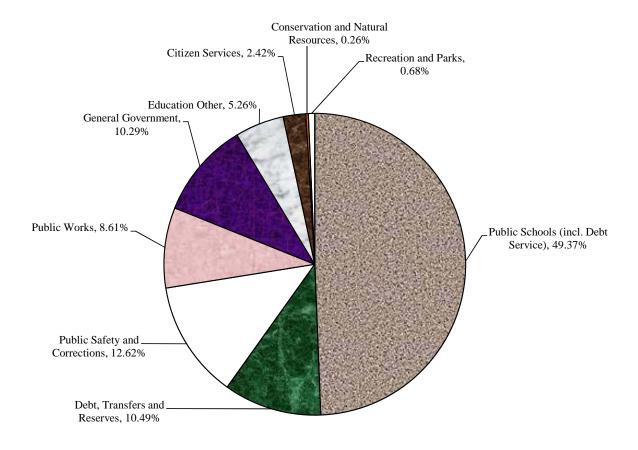

## **General Fund Uses - By Category**

## Fiscal Year 2019 Budget

\$406,592,730

|                                     | FY 17         | FY 18         | % Chg from | FY 19         | % Chg from |
|-------------------------------------|---------------|---------------|------------|---------------|------------|
| Category                            | Actuals       | Budget        | FY 17      | Budget        | FY 18      |
|                                     |               |               |            |               |            |
| Public Schools (incl. Debt Service) | \$204,688,810 | \$198,166,430 | -3.19%     | \$200,746,690 | 1.30%      |
| Debt, Transfers and Reserves        | 42,888,179    | 47,497,560    | 10.75%     | 42,633,780    | -10.24%    |
| Public Safety and Corrections       | 52,907,826    | 48,925,780    | -7.53%     | 51,296,600    | 4.85%      |
| Public Works                        | 31,511,855    | 34,442,290    | 9.30%      | 35,024,640    | 1.69%      |
| General Government                  | 23,849,476    | 37,176,900    | 55.88%     | 41,831,870    | 12.52%     |
| Education Other                     | 21,453,265    | 20,531,060    | -4.30%     | 21,375,100    | 4.11%      |
| Citizen Services                    | 9,291,317     | 9,512,770     | 2.38%      | 9,853,570     | 3.58%      |
| Conservation and Natural Resources  | 1,049,610     | 1,031,510     | -1.72%     | 1,046,060     | 1.41%      |
| Recreation and Parks                | 3,100,322     | 2,757,750     | 0.00%      | 2,784,420     | 0.97%      |
|                                     |               |               |            |               |            |
| Total                               | \$390,740,660 | \$400,042,050 | 2.38%      | \$406,592,730 | 1.64%      |