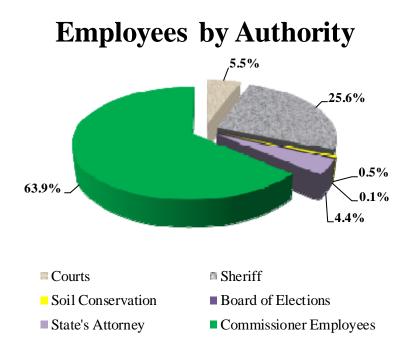

### **Authorized Positions**

The following pages include a list of positions in Carroll County government.

The categories are arranged by Governmental Partners and Commissioner Employees. Governmental Partners are agencies that are funded by the County, but are not under the direct control of the Board of County Commissioners. These employees report to separately elected officials, including the Sheriff, the State's Attorney, Board of Elections, Soil Conservation, and Judges, while Commissioner Employees report directly to the Board of County Commissioners. Authorized Positions lists Full-Time Equivalent (FTE) totals of full-time, part-time, or other employees within the department or bureau.

The overall number of authorized positions for FY 18 is 1,043.76 FTE. Authorized positions that directly report to the Governmental Partners total 376.28 FTE while 667.48 FTE report to the Board of County Commissioners.