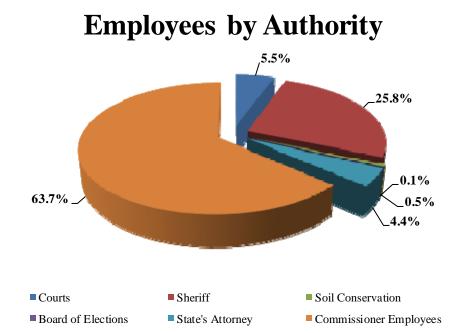

### **Authorized Positions**

The following pages include a list of positions in Carroll County government.

The categories are arranged by Governmental Partners and Commissioner Employees. Governmental Partners are agencies that are funded by the County, but are not under the direct control of the Board of County Commissioners. These employees report to separately elected officials, including the Sheriff, the State's Attorney, Board of Elections, Soil Conservation, and Judges, while Commissioner Employees report directly to the Board of County Commissioners. Authorized Positions lists Full-Time Equivalent (FTE) totals of full-time, part-time, or other employees within the department or bureau.

The overall number of authorized positions for FY 18 is 1,035.16 FTE. Authorized positions that directly report to the Governmental Partners total 376.28 FTE while 658.88 FTE report to the Board of County Commissioners.