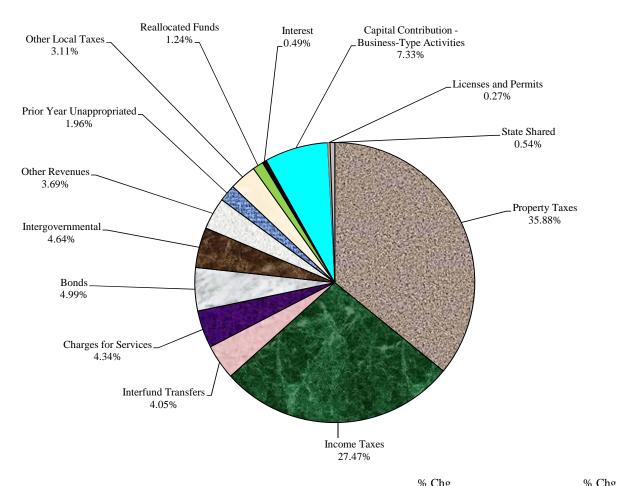

## **All Funds Sources - By Category**

#### Fiscal Year 2018 Budget

\$577,075,566

|                                                 |               |                       | % Cng   |                       |          |
|-------------------------------------------------|---------------|-----------------------|---------|-----------------------|----------|
|                                                 | FY 16         | FY 17                 | from    | FY 18                 | from     |
| Category                                        | Actuals       | Budget                | FY 16   | Budget                | FY 17    |
| D                                               | ф100 270 275  | Ф <b>2</b> 00 452 017 | 0.540/  | Ф207 0 <i>c</i> 7 070 | 2.200/   |
| Property Taxes                                  | \$199,378,375 | \$200,453,917         | 0.54%   | \$207,067,970         | 3.30%    |
| Income Taxes                                    | 148,005,116   | 152,106,065           | 2.77%   | 158,510,138           | 4.21%    |
| Interfund Transfers                             | 31,031,991    | 21,461,266            | -30.84% | 23,387,799            | 8.98%    |
| Charges for Services                            | 22,740,678    | 25,252,408            | 11.05%  | 25,049,442            | -0.80%   |
| Bonds                                           | 37,634,501    | 28,620,904            | -23.95% | 28,792,534            | 0.60%    |
| Intergovernmental                               | 16,329,483    | 21,517,178            | 31.77%  | 26,761,690            | 24.37%   |
| Other Revenues                                  | 14,327,582    | 17,314,254            | 20.85%  | 21,301,252            | 23.03%   |
| Prior Year Unappropriated                       | 14,403,050    | 9,198,782             | 100.00% | 11,286,840            | 22.70%   |
| Other Local Taxes                               | 17,117,986    | 18,485,712            | 7.99%   | 17,951,930            | -2.89%   |
| Reallocated Funds                               | 0             | 1,212,695             | 100.00% | 7,177,525             | 491.87%  |
| Interest                                        | 6,996,291     | 2,216,420             | -68.32% | 2,816,280             | 27.06%   |
| Capital Contribution - Business-Type Activities | 0             | 525,500               | 0.00%   | 42,292,000            | 7947.95% |
| Licenses and Permits                            | 1,507,347     | 1,642,700             | 8.98%   | 1,577,170             | -3.99%   |
| State Shared                                    | 2,909,283     | 2,776,965             | -4.55%  | 3,102,996             | 11.74%   |
|                                                 |               |                       |         |                       |          |
| Total                                           | \$512,381,683 | \$502,784,766         | -1.87%  | \$577,075,566         | 14.78%   |