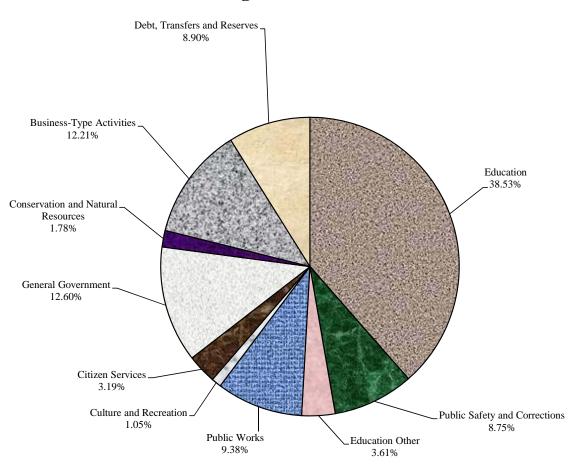

# **All Funds Uses - By Category**

### Fiscal Year 2018 Budget

### \$577,075,566

|                                    |               | % Chg         |         |               | % Chg   |
|------------------------------------|---------------|---------------|---------|---------------|---------|
|                                    | FY 16         | FY 17         | from    | FY 18         | from    |
| Category                           | Actual        | Budget        | FY 16   | Budget        | FY 17   |
|                                    |               |               |         |               |         |
| Education                          | \$207,496,702 | \$220,611,465 | 6.32%   | \$222,370,328 | 0.80%   |
| Public Safety and Corrections      | 55,678,043    | 47,302,020    | -15.04% | 50,510,634    | 6.78%   |
| Education Other                    | 28,298,480    | 19,414,600    | -31.39% | 20,810,100    | 7.19%   |
| Public Works                       | 40,584,635    | 45,335,906    | 11.71%  | 54,132,145    | 19.40%  |
| Culture and Recreation             | 4,328,326     | 4,569,170     | 5.56%   | 6,077,380     | 33.01%  |
| Citizen Services                   | 18,446,985    | 20,097,890    | 8.95%   | 18,398,491    | -8.46%  |
| General Government                 | 40,726,611    | 63,665,106    | 56.32%  | 72,712,042    | 14.21%  |
| Conservation and Natural Resources | 11,664,880    | 8,728,548     | -25.17% | 10,251,010    | 17.44%  |
| Business-Type Activities           | 44,871,014    | 26,038,461    | -41.97% | 70,479,396    | 170.67% |
| Debt, Transfers and Reserves       | 43,327,747    | 47,021,600    | 8.53%   | 51,334,040    | 9.17%   |
|                                    |               |               |         |               |         |
| Total                              | \$495,423,423 | \$502,784,766 | 1.49%   | \$577,075,566 | 14.78%  |