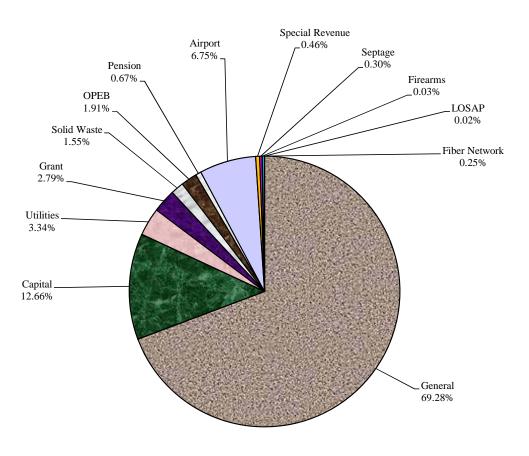

## **All Funds Uses - By Fund**

## Fiscal Year 2018 Budget

### \$577,075,566

| % Chg         |                                                                                                                                                                         |                                                                                                                                                                                                                                                                                                               |                                                                                                                                                                                                                                                                                                                                                                                                                                            |                                                                                                                                                                                                                                                                                                                                                                                                                                                                                                                                                                                                   |  |  |
|---------------|-------------------------------------------------------------------------------------------------------------------------------------------------------------------------|---------------------------------------------------------------------------------------------------------------------------------------------------------------------------------------------------------------------------------------------------------------------------------------------------------------|--------------------------------------------------------------------------------------------------------------------------------------------------------------------------------------------------------------------------------------------------------------------------------------------------------------------------------------------------------------------------------------------------------------------------------------------|---------------------------------------------------------------------------------------------------------------------------------------------------------------------------------------------------------------------------------------------------------------------------------------------------------------------------------------------------------------------------------------------------------------------------------------------------------------------------------------------------------------------------------------------------------------------------------------------------|--|--|
| FY 16         | FY 17                                                                                                                                                                   | from                                                                                                                                                                                                                                                                                                          | FY 18                                                                                                                                                                                                                                                                                                                                                                                                                                      | % Chg from                                                                                                                                                                                                                                                                                                                                                                                                                                                                                                                                                                                        |  |  |
| Actual        | Budget                                                                                                                                                                  | FY 16                                                                                                                                                                                                                                                                                                         | Budget                                                                                                                                                                                                                                                                                                                                                                                                                                     | FY 17                                                                                                                                                                                                                                                                                                                                                                                                                                                                                                                                                                                             |  |  |
|               |                                                                                                                                                                         |                                                                                                                                                                                                                                                                                                               |                                                                                                                                                                                                                                                                                                                                                                                                                                            |                                                                                                                                                                                                                                                                                                                                                                                                                                                                                                                                                                                                   |  |  |
| \$378,435,671 | \$388,407,000                                                                                                                                                           | 2.63%                                                                                                                                                                                                                                                                                                         | \$399,771,040                                                                                                                                                                                                                                                                                                                                                                                                                              | 2.93%                                                                                                                                                                                                                                                                                                                                                                                                                                                                                                                                                                                             |  |  |
| 49,030,519    | 56,917,665                                                                                                                                                              | 16.09%                                                                                                                                                                                                                                                                                                        | 73,083,433                                                                                                                                                                                                                                                                                                                                                                                                                                 | 28.40%                                                                                                                                                                                                                                                                                                                                                                                                                                                                                                                                                                                            |  |  |
| 31,306,406    | 14,538,635                                                                                                                                                              | -53.56%                                                                                                                                                                                                                                                                                                       | 19,255,551                                                                                                                                                                                                                                                                                                                                                                                                                                 | 32.44%                                                                                                                                                                                                                                                                                                                                                                                                                                                                                                                                                                                            |  |  |
| 15,285,193    | 14,641,680                                                                                                                                                              | -4.21%                                                                                                                                                                                                                                                                                                        | 16,075,517                                                                                                                                                                                                                                                                                                                                                                                                                                 | 9.79%                                                                                                                                                                                                                                                                                                                                                                                                                                                                                                                                                                                             |  |  |
| 10,169,858    | 8,815,806                                                                                                                                                               | -13.31%                                                                                                                                                                                                                                                                                                       | 8,948,500                                                                                                                                                                                                                                                                                                                                                                                                                                  | 1.51%                                                                                                                                                                                                                                                                                                                                                                                                                                                                                                                                                                                             |  |  |
| 4,111,678     | 10,578,580                                                                                                                                                              | 157.28%                                                                                                                                                                                                                                                                                                       | 11,050,000                                                                                                                                                                                                                                                                                                                                                                                                                                 | 4.46%                                                                                                                                                                                                                                                                                                                                                                                                                                                                                                                                                                                             |  |  |
| 1,608,096     | 3,434,760                                                                                                                                                               | 113.59%                                                                                                                                                                                                                                                                                                       | 3,864,700                                                                                                                                                                                                                                                                                                                                                                                                                                  | 12.52%                                                                                                                                                                                                                                                                                                                                                                                                                                                                                                                                                                                            |  |  |
| 948,864       | 954,220                                                                                                                                                                 | 0.56%                                                                                                                                                                                                                                                                                                         | 38,970,070                                                                                                                                                                                                                                                                                                                                                                                                                                 | 3983.97%                                                                                                                                                                                                                                                                                                                                                                                                                                                                                                                                                                                          |  |  |
| 1,383,300     | 2,666,620                                                                                                                                                               | 92.77%                                                                                                                                                                                                                                                                                                        | 2,651,480                                                                                                                                                                                                                                                                                                                                                                                                                                  | -0.57%                                                                                                                                                                                                                                                                                                                                                                                                                                                                                                                                                                                            |  |  |
| 1,139,215     | 1,173,300                                                                                                                                                               | 2.99%                                                                                                                                                                                                                                                                                                         | 1,732,075                                                                                                                                                                                                                                                                                                                                                                                                                                  | 47.62%                                                                                                                                                                                                                                                                                                                                                                                                                                                                                                                                                                                            |  |  |
| 154,054       | 155,500                                                                                                                                                                 | 0.94%                                                                                                                                                                                                                                                                                                         | 155,500                                                                                                                                                                                                                                                                                                                                                                                                                                    | 0.00%                                                                                                                                                                                                                                                                                                                                                                                                                                                                                                                                                                                             |  |  |
| 1,152,617     | 401,000                                                                                                                                                                 | -65.21%                                                                                                                                                                                                                                                                                                       | 1,417,700                                                                                                                                                                                                                                                                                                                                                                                                                                  | 253.54%                                                                                                                                                                                                                                                                                                                                                                                                                                                                                                                                                                                           |  |  |
| 697,952       | 100,000                                                                                                                                                                 | -85.67%                                                                                                                                                                                                                                                                                                       | 100,000                                                                                                                                                                                                                                                                                                                                                                                                                                    | 0.00%                                                                                                                                                                                                                                                                                                                                                                                                                                                                                                                                                                                             |  |  |
| \$495,423,423 | \$502,784,766                                                                                                                                                           | 1.49%                                                                                                                                                                                                                                                                                                         | \$577,075,566                                                                                                                                                                                                                                                                                                                                                                                                                              | 14.78%                                                                                                                                                                                                                                                                                                                                                                                                                                                                                                                                                                                            |  |  |
|               | \$378,435,671<br>49,030,519<br>31,306,406<br>15,285,193<br>10,169,858<br>4,111,678<br>1,608,096<br>948,864<br>1,383,300<br>1,139,215<br>154,054<br>1,152,617<br>697,952 | Actual Budget   \$378,435,671 \$388,407,000   49,030,519 56,917,665   31,306,406 14,538,635   15,285,193 14,641,680   10,169,858 8,815,806   4,111,678 10,578,580   1,608,096 3,434,760   948,864 954,220   1,383,300 2,666,620   1,139,215 1,173,300   154,054 155,500   1,152,617 401,000   697,952 100,000 | FY 16<br>Actual FY 17<br>Budget from<br>FY 16   \$378,435,671 \$388,407,000 2.63%   49,030,519 56,917,665 16.09%   31,306,406 14,538,635 -53.56%   15,285,193 14,641,680 -4.21%   10,169,858 8,815,806 -13.31%   4,111,678 10,578,580 157.28%   1,608,096 3,434,760 113.59%   948,864 954,220 0.56%   1,383,300 2,666,620 92.77%   1,139,215 1,173,300 2.99%   154,054 155,500 0.94%   1,152,617 401,000 -65.21%   697,952 100,000 -85.67% | FY 16<br>Actual FY 17<br>Budget from<br>FY 16 FY 18<br>Budget   \$378,435,671 \$388,407,000 2.63% \$399,771,040   49,030,519 56,917,665 16.09% 73,083,433   31,306,406 14,538,635 -53.56% 19,255,551   15,285,193 14,641,680 -4.21% 16,075,517   10,169,858 8,815,806 -13.31% 8,948,500   4,111,678 10,578,580 157.28% 11,050,000   1,608,096 3,434,760 113.59% 3,864,700   948,864 954,220 0.56% 38,970,070   1,383,300 2,666,620 92.77% 2,651,480   1,139,215 1,173,300 2.99% 1,732,075   154,054 155,500 0.94% 155,500   1,152,617 401,000 -65.21% 1,417,700   697,952 100,000 -85.67% 100,000 |  |  |