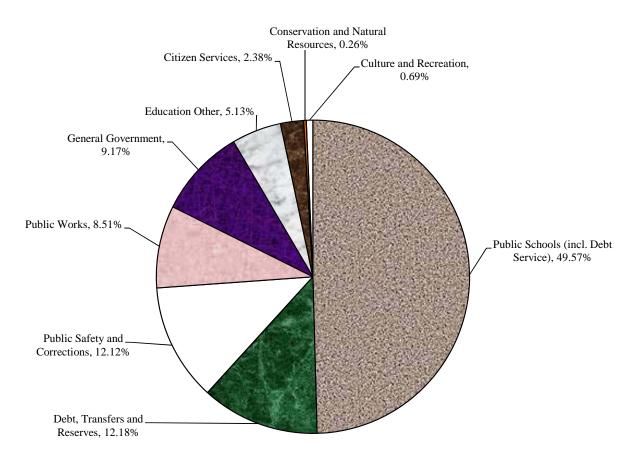

## **General Fund Uses - By Category**

### Fiscal Year 2018 Budget

\$399,771,040

| Category                            | FY 16<br>Actuals | FY 17<br>Budget | % Chg from<br>FY 16 | FY 18<br>Budget | % Chg from<br>FY 17 |
|-------------------------------------|------------------|-----------------|---------------------|-----------------|---------------------|
|                                     |                  |                 |                     |                 |                     |
| Public Schools (incl. Debt Service) | \$190,607,652    | \$193,889,000   | 1.72%               | \$198,166,430   | 2.21%               |
| Debt, Transfers and Reserves        | 41,944,447       | 44,209,180      | 5.40%               | 48,682,560      | 10.12%              |
| Public Safety and Corrections       | 50,557,325       | 45,857,480      | -9.30%              | 48,433,840      | 5.62%               |
| Public Works                        | 28,622,555       | 31,995,250      | 11.78%              | 34,020,390      | 6.33%               |
| General Government                  | 26,130,384       | 40,779,780      | 56.06%              | 36,660,250      | -10.10%             |
| Education Other                     | 27,677,507       | 19,114,600      | -30.94%             | 20,526,060      | 7.38%               |
| Citizen Services                    | 8,972,305        | 9,098,520       | 1.41%               | 9,504,050       | 4.46%               |
| Conservation and Natural Resources  | 1,017,475        | 964,250         | -5.23%              | 1,031,510       | 6.98%               |
| Culture and Recreation              | 2,906,021        | 2,498,940       | -14.01%             | 2,745,950       | 9.88%               |
| Total                               | \$378,435,671    | \$388,407,000   | 2.63%               | \$399,771,040   | 2.93%               |