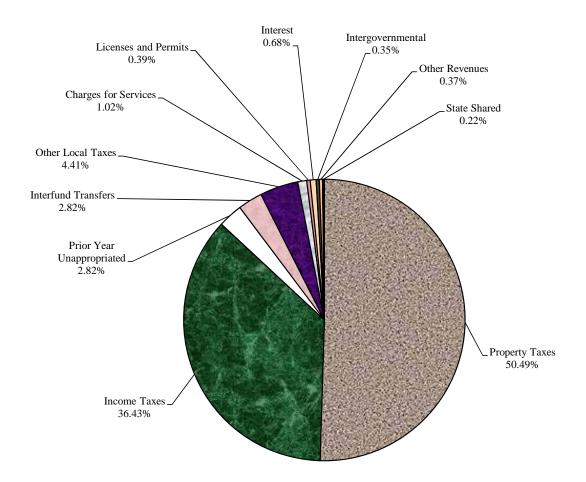

# **General Fund Sources - By Category**

#### Fiscal Year 2018 Budget

#### \$399,771,040

| Category                  | FY 16<br>Actuals | FY 17<br>Budget | % Chg from<br>FY 16 | FY 18<br>Budget | % Chg from<br>FY 17 |
|---------------------------|------------------|-----------------|---------------------|-----------------|---------------------|
|                           |                  |                 |                     |                 |                     |
| Property Taxes            | \$197,552,925    | \$199,647,417   | 1.06%               | \$201,863,310   | 1.11%               |
| Income Taxes              | 137,512,883      | 139,692,655     | 1.59%               | 145,624,240     | 4.25%               |
| Prior Year Unappropriated | 14,403,050       | 9,198,782       | 100.00%             | 11,286,840      | 22.70%              |
| Interfund Transfers       | 12,272,336       | 11,904,240      | -3.00%              | 11,268,050      | -5.34%              |
| Other Local Taxes         | 17,117,986       | 16,423,050      | -4.06%              | 17,611,930      | 7.24%               |
| Charges for Services      | 3,886,795        | 4,009,766       | 3.16%               | 4,082,420       | 1.81%               |
| Licenses and Permits      | 1,507,347        | 1,597,700       | 5.99%               | 1,577,170       | -1.28%              |
| Interest                  | 2,020,489        | 2,184,020       | 8.09%               | 2,723,000       | 24.68%              |
| Intergovernmental         | 1,326,093        | 1,380,350       | 4.09%               | 1,389,970       | 0.70%               |
| Other Revenues            | 8,705,774        | 1,604,420       | -81.57%             | 1,465,110       | -8.68%              |
| State Shared              | 826,599          | 764,600         | -7.50%              | 879,000         | 14.96%              |
| Bonds/Notes Proceeds      | 8,044,326        | 0               | -100.00%            | 0               | 0.00%               |
| -                         |                  |                 |                     |                 |                     |
| Total                     | \$405,176,603    | \$388,407,000   | -4.14%              | \$399,771,040   | 2.93%               |
| -                         |                  |                 |                     |                 |                     |