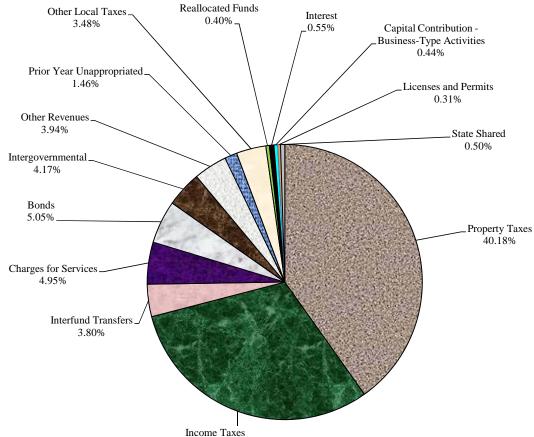

## **All Funds Sources - By Category**

## Fiscal Year 2018 Budget

\$515,160,502

come Taxe 30.77%

|                                                 |               | % Chg         |         |               | % Chg   |
|-------------------------------------------------|---------------|---------------|---------|---------------|---------|
|                                                 | FY 16         | FY 17         | from    | FY 18         | from    |
| Category                                        | Actuals       | Budget        | FY 16   | Budget        | FY 17   |
| -                                               |               |               |         |               |         |
| Property Taxes                                  | \$199,378,375 | \$200,453,917 | 0.54%   | \$206,983,760 | 3.26%   |
| Income Taxes                                    | 148,005,116   | 152,106,065   | 2.77%   | 158,510,138   | 4.21%   |
| Interfund Transfers                             | 31,031,991    | 21,461,266    | -30.84% | 19,575,359    | -8.79%  |
| Charges for Services                            | 22,740,678    | 25,252,408    | 11.05%  | 25,486,027    | 0.93%   |
| Bonds                                           | 37,634,501    | 28,620,904    | -23.95% | 25,996,624    | -9.17%  |
| Intergovernmental                               | 16,329,483    | 21,517,178    | 31.77%  | 21,493,722    | -0.11%  |
| Other Revenues                                  | 14,327,582    | 17,314,254    | 20.85%  | 20,286,567    | 17.17%  |
| Prior Year Unappropriated                       | 14,403,050    | 9,198,782     | 100.00% | 7,531,800     | -18.12% |
| Other Local Taxes                               | 17,117,986    | 18,485,712    | 7.99%   | 17,951,930    | -2.89%  |
| Reallocated Funds                               | 0             | 1,212,695     | 100.00% | 2,077,525     | 71.31%  |
| Interest                                        | 6,996,291     | 2,216,420     | -68.32% | 2,816,280     | 27.06%  |
| Capital Contribution - Business-Type Activities | 0             | 525,500       | 0.00%   | 2,292,000     | 336.16% |
| Licenses and Permits                            | 1,507,347     | 1,642,700     | 8.98%   | 1,577,170     | -3.99%  |
| State Shared                                    | 2,909,283     | 2,776,965     | -4.55%  | 2,581,600     | -7.04%  |
| Total                                           | \$512,381,683 | \$502,784,766 | -1.87%  | \$515,160,502 | 2.46%   |