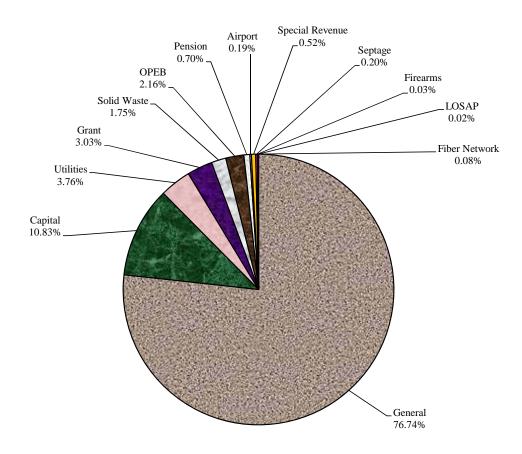

## Fiscal Year 2018 Budget

\$512,356,752

| <u>Fund</u>     | FY 16<br>Actual | FY 17<br>Budget | % Chg<br>from<br>FY 16 | FY 18<br>Budget | % Chg from<br>FY 17 |
|-----------------|-----------------|-----------------|------------------------|-----------------|---------------------|
| General         | \$378,435,671   | \$388,407,000   | 2.63%                  | \$393,196,250   | 1.23%               |
| Capital         | 49,030,519      | 56,917,665      | 16.09%                 | 55,497,227      | -2.50%              |
| Utilities       | 31,306,406      | 14,538,635      | -53.56%                | 19,255,551      | 32.44%              |
| Grant           | 15,285,193      | 14,641,680      | -4.21%                 | 15,541,594      | 6.15%               |
| Solid Waste     | 10,169,858      | 8,815,806       | -13.31%                | 8,948,500       | 1.51%               |
| OPEB            | 4,111,678       | 10,578,580      | 157.28%                | 11,050,000      | 4.46%               |
| Pension         | 1,608,096       | 3,434,760       | 113.59%                | 3,567,880       | 3.88%               |
| Airport         | 948,864         | 954,220         | 0.56%                  | 970,070         | 1.66%               |
| Special Revenue | 1,383,300       | 2,666,620       | 92.77%                 | 2,651,480       | -0.57%              |
| Septage         | 1,139,215       | 1,173,300       | 2.99%                  | 1,005,000       | -14.34%             |
| Firearms        | 154,054         | 155,500         | 0.94%                  | 155,500         | 0.00%               |
| Fiber Network   | 1,152,617       | 401,000         | -65.21%                | 417,700         | 4.16%               |
| LOSAP           | 697,952         | 100,000         | -85.67%                | 100,000         | 0.00%               |
| Total           | \$495,423,423   | \$502,784,766   | 1.49%                  | \$512,356,752   | 1.90%               |