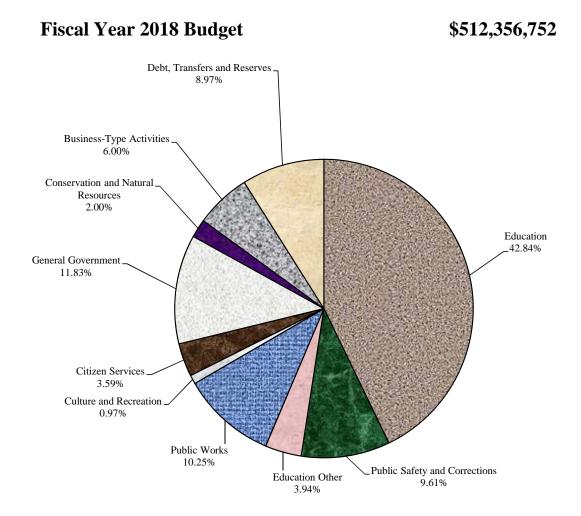

|                                    |               | % Chg         |         |               | % Chg   |
|------------------------------------|---------------|---------------|---------|---------------|---------|
|                                    | FY 16         | FY 17         | from    | FY 18         | from    |
| <u>Category</u>                    | Actual        | Budget        | FY 16   | Budget        | FY 17   |
|                                    |               |               |         |               |         |
| Education                          | \$207,496,702 | \$220,611,465 | 6.32%   | \$219,505,348 | -0.50%  |
| Public Safety and Corrections      | 55,678,043    | 47,335,460    | -14.98% | 49,216,748    | 3.97%   |
| Education Other                    | 28,298,480    | 32,295,250    | 14.12%  | 20,186,100    | -37.50% |
| Public Works                       | 40,584,635    | 56,659,210    | 39.61%  | 52,502,249    | -7.34%  |
| Culture and Recreation             | 4,328,326     | 4,575,340     | 5.71%   | 4,956,190     | 8.32%   |
| Citizen Services                   | 18,446,985    | 17,616,926    | -4.50%  | 18,403,054    | 4.46%   |
| General Government                 | 40,726,611    | 42,046,896    | 3.24%   | 60,635,702    | 44.21%  |
| Conservation and Natural Resources | 11,664,880    | 8,729,958     | -25.16% | 10,251,010    | 17.42%  |
| Business-Type Activities           | 44,871,014    | 26,038,461    | -41.97% | 30,752,321    | 18.10%  |
| Debt, Transfers and Reserves       | 43,327,747    | 46,875,800    | 8.19%   | 45,948,030    | -1.98%  |
| Total                              | \$495,423,423 | \$502,784,766 | 1.49%   | \$512,356,752 | 1.90%   |