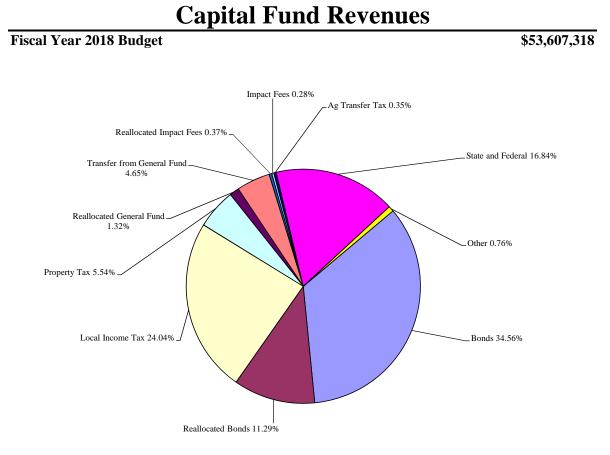

## FY 16 - FY 18 Capital Fund Revenues

|                                   |                        | Fiscal Year       | \$ Cha       |                 |  |
|-----------------------------------|------------------------|-------------------|--------------|-----------------|--|
|                                   | 2016                   | 2017              | 2018         | <b>FY 17 to</b> |  |
| Revenue Source                    | Budget                 | Budget            | Budget       | FY 18           |  |
| Local                             |                        |                   |              |                 |  |
| Transfer from General Fund        | \$3,136,950            | \$2,977,556       | \$2,493,930  | (\$483,626)     |  |
| Local Income Tax                  | 12,568,090             | 12,413,410        | 12,885,898   | 472,488         |  |
| Property Tax                      | 727,220                | 806,500           | 2,968,000    | 2,161,500       |  |
| Bonds                             | 15,898,480             | 28,620,904        | 18,526,583   | (10,094,321)    |  |
| Non-Cash Notes                    | 4,536,851              | 0                 | 0            | 0               |  |
| Reallocated Bonds                 | 5,900,712              | 177,642           | 6,049,907    | 5,872,265       |  |
| Reallocated General Fund Transfer | 1,932,965              | 1,035,053         | 710,000      | (325,053)       |  |
| Land Sales                        | 336,919                | 0                 | 0            | 0               |  |
| Reallocated Property Tax          | 38,126                 | 0                 | 0            | 0               |  |
| Impact Fee - Parks                | 450,000                | 160,670           | 150,000      | (10,670)        |  |
| Reallocated Impact Fee - Parks    | 0                      | 0                 | 200,000      | 200,000         |  |
| Ag Transfer Tax                   | 425,000                | 30,000            | 190,000      | 160,000         |  |
| LOCAL TOTAL                       | \$45,951,313           | \$46,221,735      | \$44,174,318 | (\$2,047,417)   |  |
| State                             |                        |                   |              |                 |  |
| Highway Administration            | \$176,000              | \$176,000         | \$176,000    | \$0             |  |
| Reallocated Highway User Revenue  | 0                      | 0                 | 197,000      | 197,000         |  |
| School Construction               | 2,276,000              | 7,557,000         | 3,754,000    | (3,803,000)     |  |
| Agriculture Preservation (MALPF)  | 500,000                | 0                 | 1,000,000    | 1,000,000       |  |
| Highway User Revenue              | 1,206,008              | 1,110,000         | 1,144,000    | 34,000          |  |
| Reallocated Program Open Space    | 0                      | 0                 | 854,000      | 854,000         |  |
| Program Open Space                | 1,598,150              | 726,365           | 382,600      | (343,765)       |  |
| STATE TOTAL                       | \$5,756,158            | \$9,569,365       | \$7,507,600  | (\$2,061,765)   |  |
| Federal                           |                        |                   |              |                 |  |
| Federal Highway/Bridge            | \$160,000              | \$0               | \$1,520,000  | \$1,520,000     |  |
| FEDERAL TOTAL                     | \$160,000<br>\$160,000 | <u>\$0</u><br>\$0 | \$1,520,000  | \$1,520,000     |  |
| FEDERAL IOTAL                     | \$100,000              | φU                | \$1,320,000  | \$1,520,000     |  |
| Other                             |                        |                   |              |                 |  |
| Municipal                         | \$516,000              | \$871,000         | \$405,400    | (\$465,600)     |  |
| Grants                            | 0                      | 255,565           | 0            | (255,565)       |  |
| OTHER TOTAL                       | \$516,000              | \$1,126,565       | \$405,400    | (\$721,165)     |  |
| TOTAL REVENUES                    | \$52,383,471           | \$56,917,665      | \$53,607,318 | (\$3,310,347)   |  |

#### Fiscal Year 2017 Budget

#### \$56,917,665