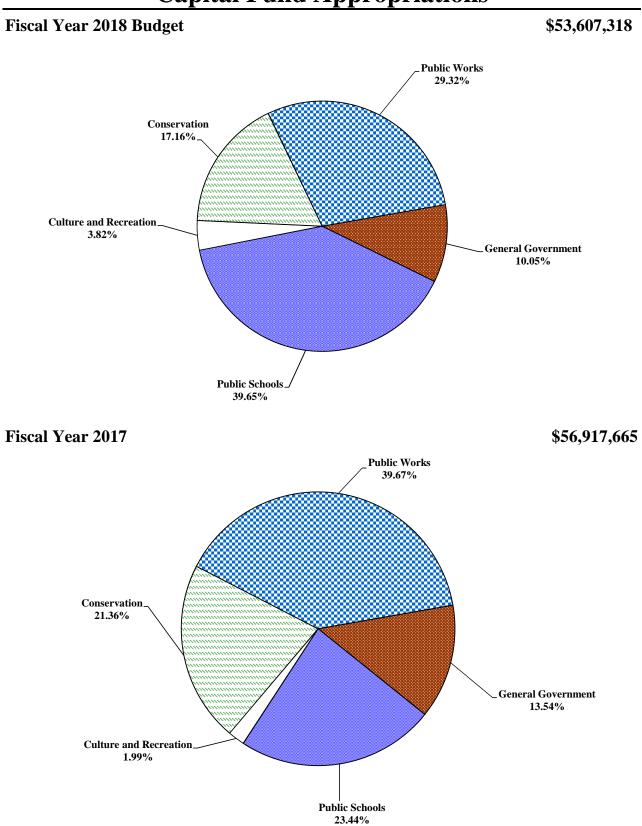

#### Fiscal Year 2017 Budget

#### \$56,917,665

## **FY 16 - FY 18 Capital Fund Appropriations**

|                             |              | <b>Fiscal Year</b> |              | \$ Change       |
|-----------------------------|--------------|--------------------|--------------|-----------------|
|                             | 2016         | 2017               | 2018         | <b>FY 17 to</b> |
| Appropriation Area          | Budget       | Budget             | Budget       | FY 18           |
| Public Schools              | \$17,338,090 | \$26,722,465       | \$21,253,898 | (\$5,468,567)   |
| Conservation and Open Space | 8,256,520    | 7,765,708          | 9,201,000    | 1,435,292       |
| Public Works                | 13,412,545   | 13,393,456         | 15,717,600   | 2,324,144       |
| Culture and Recreation      | 2,307,793    | 1,891,400          | 2,046,430    | 155,030         |
| General Government          | 11,068,523   | 7,144,636          | 5,388,390    | (1,756,246)     |
| Total Appropriations        | \$52,383,471 | \$56,917,665       | \$53,607,318 | (\$3,310,347)   |