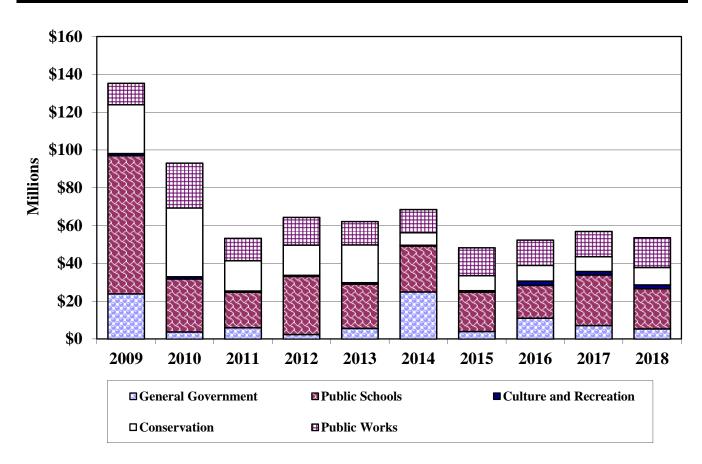

## **FY 16 - FY 18 Capital Fund Appropriations**

|                             |              | <b>Fiscal Year</b> |              | \$ Change       |
|-----------------------------|--------------|--------------------|--------------|-----------------|
|                             | 2016         | 2017               | 2018         | <b>FY 17 to</b> |
| Appropriation Area          | Budget       | Budget             | Budget       | FY 18           |
| Public Schools              | \$17,338,090 | \$26,722,465       | \$21,253,898 | (\$5,468,567)   |
| Conservation and Open Space | 8,256,520    | 7,765,708          | 9,201,000    | 1,435,292       |
| Public Works                | 13,412,545   | 13,393,456         | 15,717,600   | 2,324,144       |
| Culture and Recreation      | 2,307,793    | 1,891,400          | 2,046,430    | 155,030         |
| General Government          | 11,068,523   | 7,144,636          | 5,388,390    | (1,756,246)     |
| Total Appropriations        | \$52,383,471 | \$56,917,665       | \$53,607,318 | (\$3,310,347)   |

# FY 16 - FY 18 Capital Fund Appropriations

|                                |              | Fiscal Year  |              | \$ Change       |
|--------------------------------|--------------|--------------|--------------|-----------------|
| -                              | 2016         | 2017         | 2018         | <b>FY 17 to</b> |
| Appropriation Area             | Budget       | Budget       | Budget       | FY 18           |
| Public Schools                 | \$17,338,090 | \$26,722,465 | \$21,253,898 | (\$5,468,567)   |
| Conservation and Open Space    | \$8,256,520  | \$7,765,708  | \$9,201,000  | \$1,435,292     |
| Public Works                   |              |              |              |                 |
| Roads                          | \$12,670,245 | \$13,102,256 | \$13,701,000 | \$598,744       |
| Bridges                        | 742,300      | 291,200      | 2,016,600    | 1,725,400       |
| Public Works Total             | \$13,412,545 | \$13,393,456 | \$15,717,600 | \$2,324,144     |
| Culture and Recreation         | \$2,307,793  | \$1,891,400  | \$2,046,430  | \$155,030       |
| <b>General Government</b>      |              |              |              |                 |
| County Facilities              | \$8,418,523  | \$2,145,236  | \$1,644,000  | (\$501,236)     |
| Criminal Justice/Public Safety | 2,060,000    | 4,499,400    | 2,194,390    | (2,305,010)     |
| Farm Museum                    | 0            | 0            | 1,450,000    | 1,450,000       |
| Carroll Community College      | 300,000      | 100,000      | 0            | (100,000)       |
| Libraries/Senior Centers       | 290,000      | 400,000      | 100,000      | (300,000)       |
| General Government Total       | \$11,068,523 | \$7,144,636  | \$5,388,390  | (\$1,756,246)   |
| Total Appropriations           | \$52,383,471 | \$56,917,665 | \$53,607,318 | (\$3,310,347)   |

## **Capital Fund Appropriations**

This chart shows appropriations to the five principal aggregations in the Capital Budget for FY 09 - 18.

Public Schools includes school construction, renovation, and modernization projects.

**Conservation** includes agricultural preservation and easement programs, NPDES compliance projects, water development, and acquisition of property for other County uses, which may include future roadway easements and public facilities.

Public Works includes projects for the maintenance and construction of roads and bridges.

**Culture and Recreation** includes the purchase of land for parks, development of parks, ballfields, trails, Self-Help projects, park restoration and Union Mills Homestead.

**General Government** includes County buildings, Public Safety, Community College, Farm Museum, County Technology and Carroll County Public Library projects.