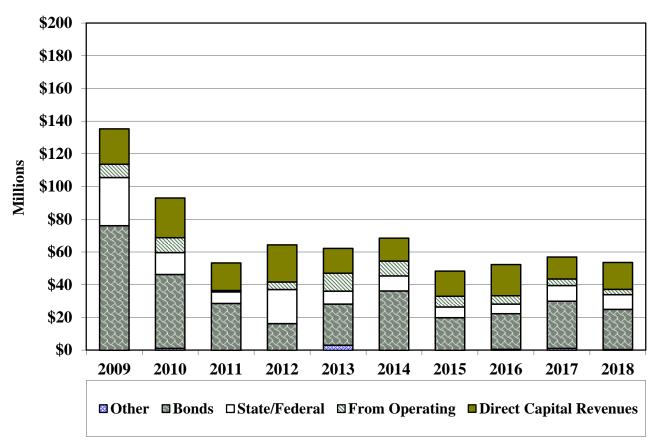

### **Capital Fund Revenues**

This chart shows the capital budget by revenue source for FY 09 - 18.

**From Operating** includes current and prior year revenues from local sources transferred to the Capital Fund, including transfers from the General Fund and reallocated General Fund transfers.

**State and Federal** includes funds from sources such as the State School Construction Program, Program Open Space, Highway User Revenue, Rural Legacy Grants, State Agricultural Preservation (MALPF), and State Highway Administration.

**Bonds** include new and reallocated general obligation bonds.

**Direct Capital Revenues** include funds earmarked by the Commissioners for use in the Capital Fund. These revenues are appropriated directly to the Capital Fund rather than being transferred from the General Fund. While generally 9.09%, in FY 18, 7.59% of Local Income Tax collected is appropriated for school construction. Approximately 2.25% of Real Property Tax is dedicated to agricultural preservation.

**Other** consists of revenues such as grants, developer contributions, and private, municipal, and community contributions.