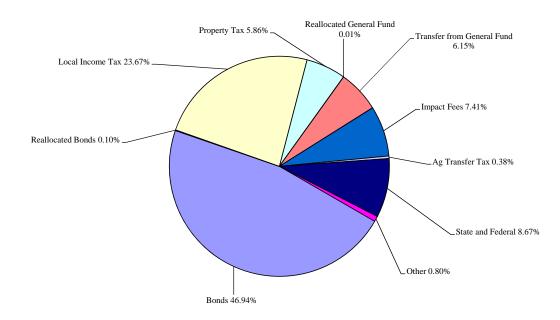

## FY 16 - FY 18 Capital Fund Revenues

|                                   |                        | Fiscal Year       | \$ Cha       |                 |  |
|-----------------------------------|------------------------|-------------------|--------------|-----------------|--|
|                                   | 2016                   | 2017              | 2018         | <b>FY 17 to</b> |  |
| Revenue Source                    | Budget                 | Budget            | Budget       | FY 18           |  |
| Local                             |                        |                   |              |                 |  |
| Transfer from General Fund        | \$3,136,950            | \$2,977,556       | \$2,493,930  | (\$483,626)     |  |
| Local Income Tax                  | 12,568,090             | 12,413,410        | 12,885,898   | 472,488         |  |
| Property Tax                      | 727,220                | 806,500           | 2,968,000    | 2,161,500       |  |
| Bonds                             | 15,898,480             | 28,620,904        | 18,526,583   | (10,094,321)    |  |
| Non-Cash Notes                    | 4,536,851              | 0                 | 0            | 0               |  |
| Reallocated Bonds                 | 5,900,712              | 177,642           | 6,049,907    | 5,872,265       |  |
| Reallocated General Fund Transfer | 1,932,965              | 1,035,053         | 710,000      | (325,053)       |  |
| Land Sales                        | 336,919                | 0                 | 0            | 0               |  |
| Reallocated Property Tax          | 38,126                 | 0                 | 0            | 0               |  |
| Impact Fee - Parks                | 450,000                | 160,670           | 150,000      | (10,670)        |  |
| Reallocated Impact Fee - Parks    | 0                      | 0                 | 200,000      | 200,000         |  |
| Ag Transfer Tax                   | 425,000                | 30,000            | 190,000      | 160,000         |  |
| LOCAL TOTAL                       | \$45,951,313           | \$46,221,735      | \$44,174,318 | (\$2,047,417)   |  |
| State                             |                        |                   |              |                 |  |
| Highway Administration            | \$176,000              | \$176,000         | \$176,000    | \$0             |  |
| Reallocated Highway User Revenue  | 0                      | 0                 | 197,000      | 197,000         |  |
| School Construction               | 2,276,000              | 7,557,000         | 3,754,000    | (3,803,000)     |  |
| Agriculture Preservation (MALPF)  | 500,000                | 0                 | 1,000,000    | 1,000,000       |  |
| Highway User Revenue              | 1,206,008              | 1,110,000         | 1,144,000    | 34,000          |  |
| Reallocated Program Open Space    | 0                      | 0                 | 854,000      | 854,000         |  |
| Program Open Space                | 1,598,150              | 726,365           | 382,600      | (343,765)       |  |
| STATE TOTAL                       | \$5,756,158            | \$9,569,365       | \$7,507,600  | (\$2,061,765)   |  |
| Federal                           |                        |                   |              |                 |  |
| Federal Highway/Bridge            | \$160,000              | \$0               | \$1,520,000  | \$1,520,000     |  |
| FEDERAL TOTAL                     | \$160,000<br>\$160,000 | <u>\$0</u><br>\$0 | \$1,520,000  | \$1,520,000     |  |
| FEDERAL IOTAL                     | \$100,000              | φU                | \$1,320,000  | \$1,520,000     |  |
| Other                             |                        |                   |              |                 |  |
| Municipal                         | \$516,000              | \$871,000         | \$405,400    | (\$465,600)     |  |
| Grants                            | 0                      | 255,565           | 0            | (255,565)       |  |
| OTHER TOTAL                       | \$516,000              | \$1,126,565       | \$405,400    | (\$721,165)     |  |
| TOTAL REVENUES                    | \$52,383,471           | \$56,917,665      | \$53,607,318 | (\$3,310,347)   |  |