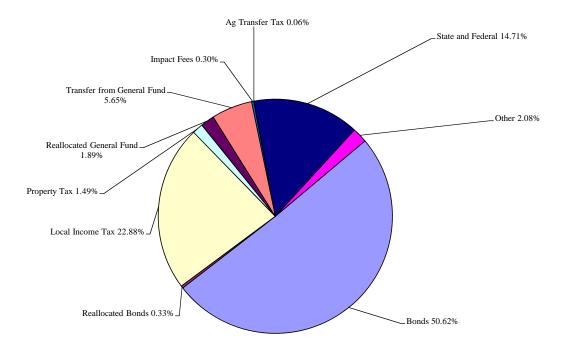

te Highway Administration.

**Bonds** include new and reallocated general obligation bonds.

**Direct Capital Revenues** include funds earmarked by the Commissioners for use in the Capital Fund. These revenues are appropriated directly to the Capital Fund rather than being transferred from the General Fund. While generally 9.09%, in FY 17, 7.1% of Local Income Tax collected is appropriated for school construction. Approximately 2.25% of Real Property Tax is dedicated to agricultural preservation. In FY 08, an additional \$19 million in Real Property Tax was appropriated directly to the Capital Fund.

Other consists of revenues such as grants, developer contributions, and private, municipal, and community contributions.

### **Capital Fund Revenues**

Fiscal Year 2017 Budget

\$54,254,624



### Fiscal Year 2016 Budget

### \$52,383,471



# **FY 15 - FY 17 Capital Fund Appropriations**

|                                    |              | Fiscal Year  |              | \$ Change       |
|------------------------------------|--------------|--------------|--------------|-----------------|
| _                                  | 2015         | 2016         | 2017         | <b>FY 16 to</b> |
| Appropriation Area                 | Budget       | Budget       | Budget       | FY 17           |
| Public Schools                     | \$20,886,119 | \$17,338,090 | \$24,199,860 | \$6,861,770     |
| <b>Conservation and Open Space</b> | 7,921,300    | 8,256,520    | 7,765,708    | (490,812)       |
| Public Works                       | 14,744,200   | 13,412,545   | 13,393,456   | (19,