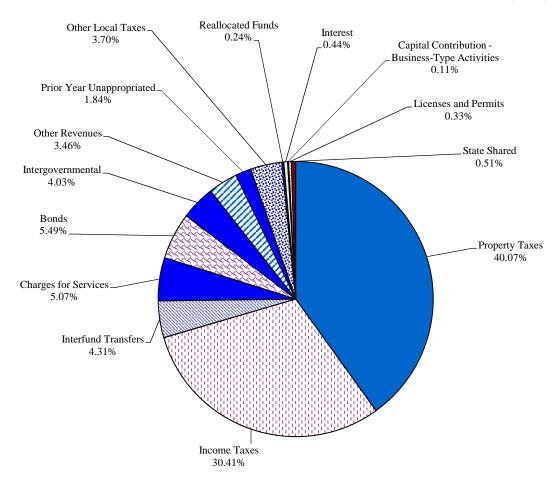

### Fiscal Year 2017 Budget

\$500,256,925

|                                                 |               |               | % Chg   |               | % Chg   |
|-------------------------------------------------|---------------|---------------|---------|---------------|---------|
|                                                 | FY 15         | FY 16         | from    | FY 17         | from    |
| <u>Category</u>                                 | Actuals       | Budget        | FY 15   | Budget        | FY 16   |
| _                                               |               |               |         |               |         |
| Property Taxes                                  | \$193,069,352 | \$195,795,700 | 1.41%   | \$200,453,917 | 2.38%   |
| Income Taxes                                    | 139,356,970   | 143,410,440   | 2.91%   | 152,106,065   | 6.06%   |
| Interfund Transfers                             | 26,476,335    | 28,503,170    | 7.66%   | 21,564,416    | -24.34% |
| Charges for Services                            | 20,545,586    | 30,914,370    | 50.47%  | 25,376,378    | -17.91% |
| Bonds                                           | 80,662,908    | 20,435,331    | -74.67% | 27,464,604    | 34.40%  |
| Intergovernmental                               | 15,053,404    | 22,287,919    | 48.06%  | 20,150,875    | -9.59%  |
| Other Revenues                                  | 35,601,226    | 16,976,644    | -52.31% | 17,312,154    | 1.98%   |
| Prior Year Unappropriated                       | 0             | 12,324,400    | 100.00% | 9,198,782     | -25.36% |
| Other Local Taxes                               | 13,358,357    | 15,425,570    | 15.48%  | 18,485,710    | 19.84%  |
| Reallocated Funds                               | 0             | 7,871,803     | 100.00% | 1,202,259     | -84.73% |
| Interest                                        | 1,675,561     | 2,065,060     | 23.25%  | 2,216,420     | 7.33%   |
| Capital Contribution - Business-Type Activities | 2,224,545     | 5,424,000     | 143.83% | 525,680       | -90.31% |
| Licenses and Permits                            | 1,600,954     | 1,606,860     | 0.37%   | 1,642,700     | 2.23%   |
| State Shared                                    | 4,853,291     | 4,361,468     | -10.13% | 2,556,965     | -41.37% |
| -                                               |               |               |         |               |         |
| Total                                           | \$534,478,488 | \$507,402,735 | -5.07%  | \$500,256,925 | -1.41%  |