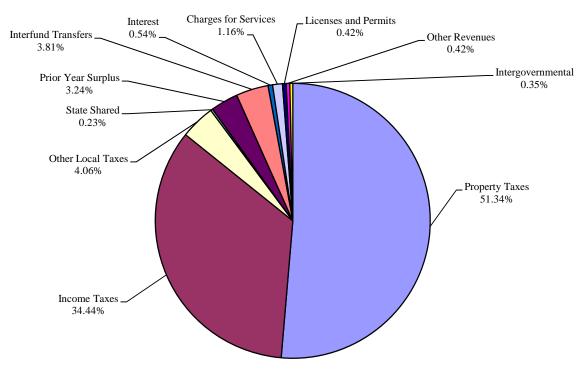

### Fiscal Year 2017 Budget

\$388,407,000

| Category                  | FY 15<br>Actuals | FY 16<br>Budget | % Chg from<br>FY 15 | FY 17<br>Budget | % Chg from<br>FY 16 |
|---------------------------|------------------|-----------------|---------------------|-----------------|---------------------|
| Property Taxes            | \$193,069,352    | \$195,068,480   | 1.04%               | \$199,647,417   | 2.35%               |
| Income Taxes              | 126,688,154      | 130,842,350     | 3.28%               | 139,692,655     | 6.76%               |
| Prior Year Unappropriated | 0                | 12,324,400      | 100.00%             | 9,198,782       | -25.36%             |
| Interfund Transfers       | 15,246,803       | 14,459,290      | -5.17%              | 11,904,240      | -17.67%             |
| Other Local Taxes         | 13,358,357       | 15,425,570      | 15.48%              | 16,423,050      | 6.47%               |
| Charges for Services      | 4,168,363        | 4,393,010       | 5.39%               | 3,964,766       | -9.75%              |
| Licenses and Permits      | 1,600,954        | 1,606,860       | 0.37%               | 1,642,700       | 2.23%               |
| Interest                  | 1,449,797        | 2,044,560       | 41.02%              | 2,184,020       | 6.82%               |
| Intergovernmental         | 1,297,171        | 1,325,980       | 2.22%               | 1,380,350       | 4.10%               |
| Other Revenues            | 8,369,096        | 1,590,510       | -81.00%             | 1,604,420       | 0.87%               |
| State Shared              | 887,999          | 881,310         | -0.75%              | 764,600         | -13.24%             |
| Bonds/Notes Proceeds      | 59,867,601       | 0               | -100.00%            | 0               | 0.00%               |
|                           |                  |                 |                     |                 |                     |
| Total                     | \$426,003,646    | \$379,962,320   | -10.81%             | \$388,407,000   | 2.22%               |