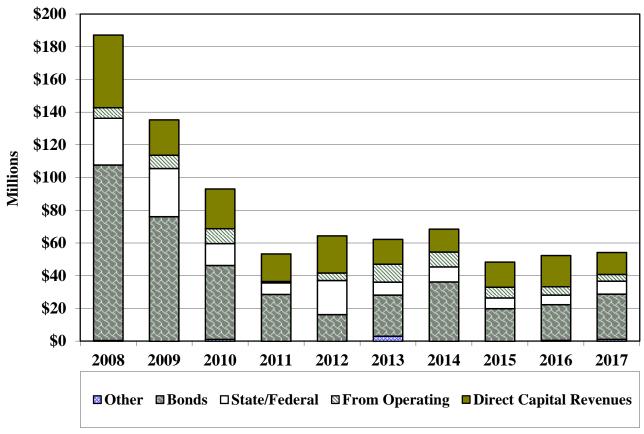

$0          | \$160,000    | \$0          | (\$160,000) |  |
| FEDERAL TOTAL                      | \$0          | \$160,000    | \$0          | (\$160,000) |  |
| Other                              |              |              |              |             |  |
| Municipal                          | \$0          | \$516,000    | \$871,000    | \$355,000   |  |
| Grants                             | 16,000       | 0            | 255,565      | 255,565     |  |
| Reallocated Developer Contribution | 100,000      | 0            | 0            | 0           |  |
| OTHER TOTAL                        | \$116,000    | \$516,000    | \$1,126,565  | \$610,565   |  |
| TOTAL REVENUES                     | \$48,310,477 | \$52,383,471 | \$54,254,624 | \$1,871,153 |  |

### **Capital Fund Revenues**



This chart shows the capital budget by revenue source for FY 08 - 17.

**From Operating** includes current and prior year revenues from local sources transferred to the Capital Fund, including transfers from the General Fund and reallocated General Fund transfers.

**State and Federal** includes funds from sources such as the State School Construction Program, Program Open Space, Highway User Revenue, Rural Legacy Grants, State Agricultural Preservation (MALPF), and State Highway Administration.

**Bonds** include new and reallocated general obligation bonds.

**Direct Capital Revenues** include funds earmarked by the Commissioners for use in the Capital Fund. These revenues are appropriated directly to the Capital Fund rather than being transferred from the General Fund. While generally