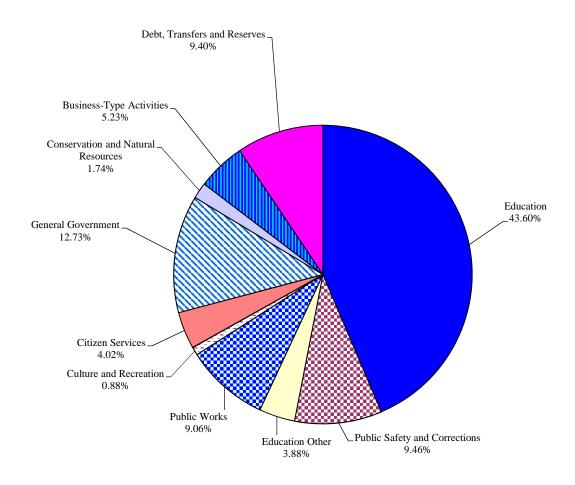

### Fiscal Year 2017 Budget

\$500,256,925

| Category                           | FY 15<br>Actual | FY 16<br>Budget | % Chg<br>from<br>FY 15 | FY 17<br>Budget | % Chg<br>from<br>FY 16 |
|------------------------------------|-----------------|-----------------|------------------------|-----------------|------------------------|
| Education                          | \$204,852,162   | \$206,147,610   | 0.63%                  | \$218,088,860   | 5.79%                  |
| Public Safety and Corrections      | 50,978,177      | 45,943,980      | -9.88%                 | 47,302,020      | 2.96%                  |
| Education Other                    | 27,978,943      | 18,471,570      | -33.98%                | 19,414,600      | 5.11%                  |
| Public Works                       | 40,354,744      | 44,286,335      | 9.74%                  | 45,335,906      | 2.37%                  |
| Culture and Recreation             | 4,911,267       | 4,864,323       | -0.96%                 | 4,389,170       | -9.77%                 |
| Citizen Services                   | 19,594,493      | 19,832,985      | 1.22%                  | 20,111,040      | 1.40%                  |
| General Government                 | 46,577,312      | 66,496,347      | 42.77%                 | 63,704,670      | -4.20%                 |
| Conservation and Natural Resources | 10,530,085      | 9,199,600       | -12.64%                | 8,728,548       | -5.12%                 |
| Business-Type Activities           | 22,002,934      | 41,839,065      | 90.15%                 | 26,160,511      | -37.47%                |
| Debt, Transfers and Reserves       | 100,988,582     | 50,320,920      | -50.17%                | 47,021,600      | -6.56%                 |
| Total                              | \$528,768,700   | \$507,402,735   | -4.04%                 | \$500,256,925   | -1.41%                 |