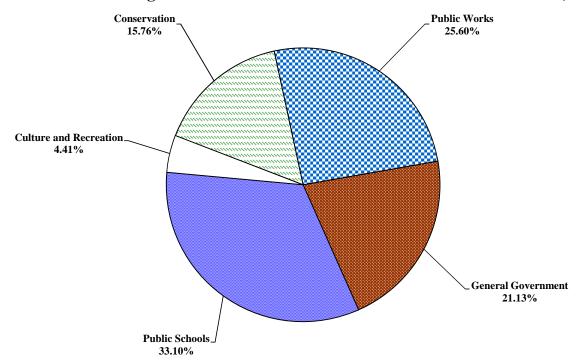

# **Education Other Summary**

|                               | Actual<br>FY 15 | Original<br>Budget<br>FY 16 | Adjusted<br>Budget<br>FY 16 | Budget<br>FY 17 | % Change<br>From<br>Orig. FY 16 | % Change<br>From<br>Adj. FY 16 |
|-------------------------------|-----------------|-----------------------------|-----------------------------|-----------------|---------------------------------|--------------------------------|
| Cable Regulatory Commission   | \$122,820       | \$128,960                   | \$128,960                   | \$135,410       | 5.00%                           | 5.00%                          |
| Carroll Community College     | 12,861,952      | 7,827,680                   | 7,827,680                   | 8,523,370       | 8.89%                           | 8.89%                          |
| Carroll County Public Library | 13,687,211      | 9,594,210                   | 9,594,210                   | 9,815,120       | 2.30%                           | 2.30%                          |
| Community Media Center        | 606,960         | 620,720                     | 620,720                     | 640,700         | 3.22%                           | 3.22%                          |
| Education Opportunity Fund    | 400,000         | 0                           | 0                           | 0               | 0.00%                           | 0.00%                          |
| Total Education Other         | \$27,678,943    | \$18,171,570                | \$18,171,570                | \$19,114,600    | 5.19%                           | 5.19%                          |