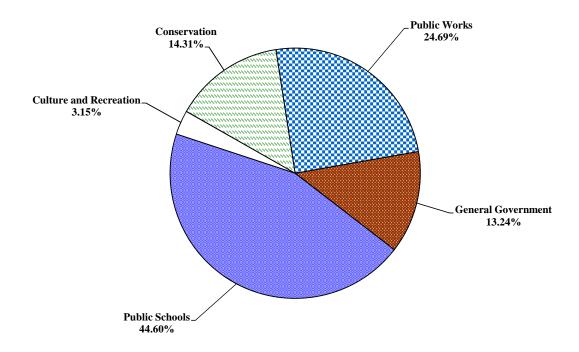

# **Carroll County Public Schools Summary**

|                                            | Actual<br>FY 15 | Original<br>Budget<br>FY 16 | Adjusted<br>Budget<br>FY 16 | Budget<br>FY 17 | % Change<br>From<br>Orig. FY 16 | % Change<br>From<br>Adj. FY 16 |
|--------------------------------------------|-----------------|-----------------------------|-----------------------------|-----------------|---------------------------------|--------------------------------|
| Carroll County Public Schools              | \$163,838,135   | \$169,500,000               | \$169,500,000               | \$181,852,000   | 7.29%                           | 7.29%                          |
| Carroll County Public Schools Debt Service | 13,280,632      | 12,607,520                  | 12,607,520                  | 12,037,000      | -4.53%                          | -4.53%                         |
| Teacher Pension <sup>1</sup>               | 5,737,000       | 6,702,000                   | 6,702,000                   | 0               | -100.00%                        | -100.00%                       |
| One-Time Funding                           | 3,300,000       | 0                           | 0                           | 0               | 0.00%                           | 0.00%                          |
| Total Public Schools                       | \$186,155,767   | \$188,809,520               | \$188,809,520               | \$193,889,000   | 2.69%                           | 2.69%                          |