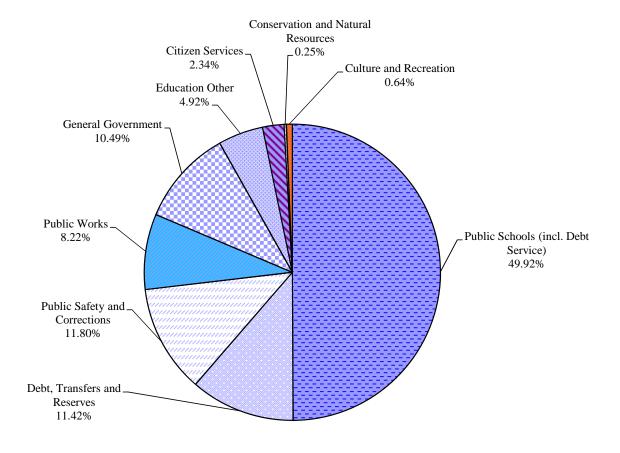

# **General Fund Uses - By Category**

### Fiscal Year 2017 Budget

\$388,407,000

| Category                            | FY 15<br>Actuals | FY 16<br>Budget | % Chg from FY 15 | FY 17<br>Budget | % Chg from<br>FY 16 |
|-------------------------------------|------------------|-----------------|------------------|-----------------|---------------------|
|                                     |                  |                 |                  |                 | _                   |
| Public Schools (incl. Debt Service) | \$186,155,767    | \$188,809,520   | 1.43%            | \$193,889,000   | 2.69%               |
| Debt, Transfers and Reserves        | 98,423,367       | 45,946,490      | -53.32%          | 44,354,980      | -3.46%              |
| Public Safety and Corrections       | 48,238,723       | 43,633,630      | -9.55%           | 45,824,040      | 5.02%               |
| Public Works                        | 29,254,096       | 30,873,790      | 5.54%            | 31,942,450      | 3.46%               |
| General Government                  | 25,657,413       | 40,525,520      | 57.95%           | 40,732,810      | 0.51%               |
| Education Other                     | 27,678,943       | 18,171,570      | -34.35%          | 19,114,600      | 5.19%               |
| Citizen Services                    | 8,868,518        | 8,677,190       | -2.16%           | 9,093,510       | 4.80%               |
| Conservation and Natural Resources  | 1,003,041        | 943,080         | -5.98%           | 962,840         | 2.10%               |
| Culture and Recreation              | 0                | 2,381,530       | 0.00%            | 2,492,770       | 4.67%               |
|                                     |                  |                 |                  |                 |                     |
| Total                               | \$428,068,097    | \$379,962,320   | -11.24%          | \$388,407,000   | 2.22%               |