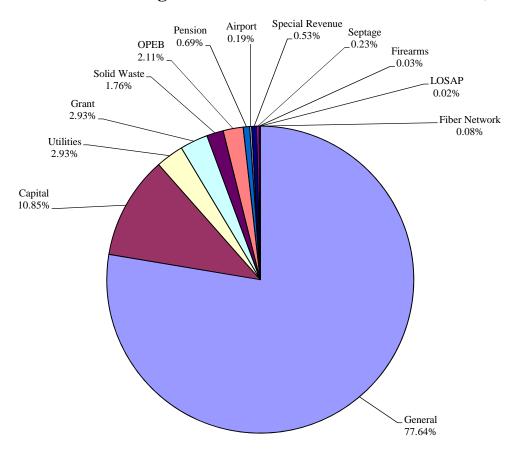

## **All Funds Uses - By Fund**

### Fiscal Year 2017 Budget

### \$500,256,925

|                 |               |               | % Chg   |               |            |
|-----------------|---------------|---------------|---------|---------------|------------|
|                 | FY 15         | FY 16         | from    | FY 17         | % Chg from |
| <u>Fund</u>     | Actual        | Budget        | FY 15   | Budget        | FY 16      |
| -               |               |               |         |               |            |
| General         | \$428,068,097 | \$379,962,320 | -11.24% | \$388,407,000 | 2.22%      |
| Capital         | 55,360,485    | 52,383,471    | -5.38%  | 54,254,624    | 3.57%      |
| Utilities       | 9,887,998     | 29,598,565    | 199.34% | 14,660,685    | -50.47%    |
| Grant           | 15,186,345    | 15,466,889    | 1.85%   | 14,654,830    | -5.25%     |
| Solid Waste     | 8,752,117     | 9,964,800     | 13.86%  | 8,815,806     | -11.53%    |
| OPEB            | 3,515,548     | 10,103,580    | 187.40% | 10,578,580    | 4.70%      |
| Pension         | 1,389,372     | 3,222,980     | 131.97% | 3,434,760     | 6.57%      |
| Airport         | 736,728       | 936,500       | 27.12%  | 954,220       | 1.89%      |
| Special Revenue | 2,565,215     | 4,374,430     | 70.53%  | 2,666,620     | -39.04%    |
| Septage         | 946,226       | 913,700       | -3.44%  | 1,173,300     | 28.41%     |
| Firearms        | 145,604       | 155,500       | 6.80%   | 155,500       | 0.00%      |
| Fiber Network   | 1,520,899     | 270,000       | -82.25% | 401,000       | 48.52%     |
| LOSAP           | 694,066       | 50,000        | -92.80% | 100,000       | 100.00%    |
|                 |               |               |         |               |            |
| Total           | \$528,768,700 | \$507,402,735 | -4.04%  | \$500,256,925 | -1.41%     |