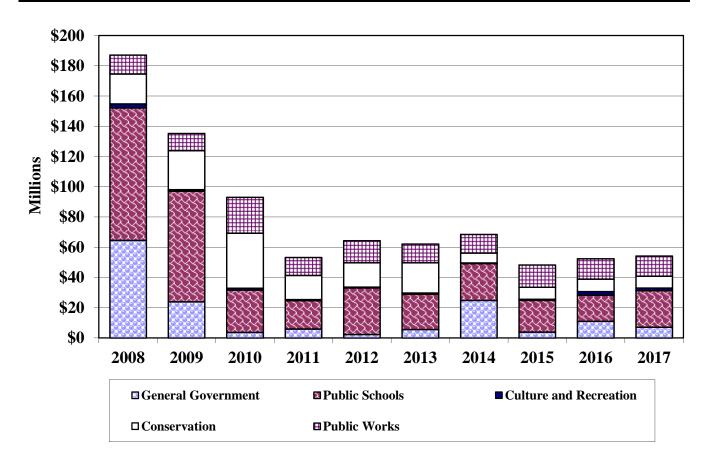

### Operating Plan Fiscal Years 2017 - 2022

|                                                                                                                                                                                                                                                                                                                                                                                                                                                                                                                                                                                                                   | 118001 1                                                                                                                                                                                                             |                                                                                                                                                                                                                                     |                                                                                                                                                                                                                              |                                                                                                                                                                                                                                           |                                                                                                                                                                                                                                             |                                                                                                                                                                                                                                         |
|-------------------------------------------------------------------------------------------------------------------------------------------------------------------------------------------------------------------------------------------------------------------------------------------------------------------------------------------------------------------------------------------------------------------------------------------------------------------------------------------------------------------------------------------------------------------------------------------------------------------|----------------------------------------------------------------------------------------------------------------------------------------------------------------------------------------------------------------------|-------------------------------------------------------------------------------------------------------------------------------------------------------------------------------------------------------------------------------------|------------------------------------------------------------------------------------------------------------------------------------------------------------------------------------------------------------------------------|-------------------------------------------------------------------------------------------------------------------------------------------------------------------------------------------------------------------------------------------|---------------------------------------------------------------------------------------------------------------------------------------------------------------------------------------------------------------------------------------------|-----------------------------------------------------------------------------------------------------------------------------------------------------------------------------------------------------------------------------------------|
| Department/Agency                                                                                                                                                                                                                                                                                                                                                                                                                                                                                                                                                                                                 | FY 17<br>Budget                                                                                                                                                                                                      | FY 18<br>Planned                                                                                                                                                                                                                    | FY 19<br>Planned                                                                                                                                                                                                             | FY 20<br>Planned                                                                                                                                                                                                                          | FY 21<br>Planned                                                                                                                                                                                                                            | FY 22<br>Planned                                                                                                                                                                                                                        |
| Access Carroll                                                                                                                                                                                                                                                                                                                                                                                                                                                                                                                                                                                                    | 20,000                                                                                                                                                                                                               | 20,000                                                                                                                                                                                                                              | 20,000                                                                                                                                                                                                                       | 20,000                                                                                                                                                                                                                                    | 20,000                                                                                                                                                                                                                                      | 20,000                                                                                                                                                                                                                                  |
| The Arc Carroll County                                                                                                                                                                                                                                                                                                                                                                                                                                                                                                                                                                                            | 250,240                                                                                                                                                                                                              | 252,740                                                                                                                                                                                                                             | 255,270                                                                                                                                                                                                                      | 257,820                                                                                                                                                                                                                                   | 260,400                                                                                                                                                                                                                                     | 263,000                                                                                                                                                                                                                                 |
| CHANGE, Inc.                                                                                                                                                                                                                                                                                                                                                                                                                                                                                                                                                                                                      | 250,240                                                                                                                                                                                                              | 252,740                                                                                                                                                                                                                             | 255,270                                                                                                                                                                                                                      | 257,820                                                                                                                                                                                                                                   | 260,400                                                                                                                                                                                                                                     | 263,000                                                                                                                                                                                                                                 |
| Family and Children's Services Domestic Violence                                                                                                                                                                                                                                                                                                                                                                                                                                                                                                                                                                  | 188,280                                                                                                                                                                                                              | 193,930                                                                                                                                                                                                                             | 199,750                                                                                                                                                                                                                      | 205,740                                                                                                                                                                                                                                   | 211,910                                                                                                                                                                                                                                     | 218,270                                                                                                                                                                                                                                 |
| Family and Children's Services Sexual Abuse                                                                                                                                                                                                                                                                                                                                                                                                                                                                                                                                                                       | 181,280                                                                                                                                                                                                              | 186,720                                                                                                                                                                                                                             | 192,320                                                                                                                                                                                                                      | 198,090                                                                                                                                                                                                                                   | 204,030                                                                                                                                                                                                                                     | 210,150                                                                                                                                                                                                                                 |
| Flying Colors of Success                                                                                                                                                                                                                                                                                                                                                                                                                                                                                                                                                                                          | 88,290                                                                                                                                                                                                               | 42,300                                                                                                                                                                                                                              | 44.420                                                                                                                                                                                                                       | 46,640                                                                                                                                                                                                                                    | 48.970                                                                                                                                                                                                                                      | 51.420                                                                                                                                                                                                                                  |
| Human Services Program                                                                                                                                                                                                                                                                                                                                                                                                                                                                                                                                                                                            |                                                                                                                                                                                                                      | ,                                                                                                                                                                                                                                   | , .                                                                                                                                                                                                                          | 1.217.310                                                                                                                                                                                                                                 | - ,                                                                                                                                                                                                                                         | - , -                                                                                                                                                                                                                                   |
| e e e e e e e e e e e e e e e e e e e                                                                                                                                                                                                                                                                                                                                                                                                                                                                                                                                                                             | 1,147,100                                                                                                                                                                                                            | 1,170,040                                                                                                                                                                                                                           | 1,193,440                                                                                                                                                                                                                    | , .,                                                                                                                                                                                                                                      | 1,241,660                                                                                                                                                                                                                                   | 1,266,490                                                                                                                                                                                                                               |
| Mosaic Community Services                                                                                                                                                                                                                                                                                                                                                                                                                                                                                                                                                                                         | 105,490                                                                                                                                                                                                              | 106,540                                                                                                                                                                                                                             | 107,610                                                                                                                                                                                                                      | 108,690                                                                                                                                                                                                                                   | 109,770                                                                                                                                                                                                                                     | 110,870                                                                                                                                                                                                                                 |
| Rape Crisis Intervention Services                                                                                                                                                                                                                                                                                                                                                                                                                                                                                                                                                                                 | 136,160                                                                                                                                                                                                              | 142,970                                                                                                                                                                                                                             | 150,120                                                                                                                                                                                                                      | 157,620                                                                                                                                                                                                                                   | 165,500                                                                                                                                                                                                                                     | 173,780                                                                                                                                                                                                                                 |
| Target Community and Educational Services                                                                                                                                                                                                                                                                                                                                                                                                                                                                                                                                                                         | 250,240                                                                                                                                                                                                              | 252,740                                                                                                                                                                                                                             | 255,270                                                                                                                                                                                                                      | 257,820                                                                                                                                                                                                                                   | 260,400                                                                                                                                                                                                                                     | 263,000                                                                                                                                                                                                                                 |
| Youth Services Bureau                                                                                                                                                                                                                                                                                                                                                                                                                                                                                                                                                                                             | 792,360                                                                                                                                                                                                              | 880,710                                                                                                                                                                                                                             | 969,320                                                                                                                                                                                                                      | 1,058,210                                                                                                                                                                                                                                 | 1,147,370                                                                                                                                                                                                                                   | 1,236,820                                                                                                                                                                                                                               |
| Citizen Services Non - Profits                                                                                                                                                                                                                                                                                                                                                                                                                                                                                                                                                                                    | 3,409,680                                                                                                                                                                                                            | 3,501,430                                                                                                                                                                                                                           | 3,642,790                                                                                                                                                                                                                    | 3,785,760                                                                                                                                                                                                                                 | 3,930,410                                                                                                                                                                                                                                   | 4,076,800                                                                                                                                                                                                                               |
| Health Department                                                                                                                                                                                                                                                                                                                                                                                                                                                                                                                                                                                                 | 3,296,100                                                                                                                                                                                                            | 3,394,980                                                                                                                                                                                                                           | 3,496,830                                                                                                                                                                                                                    | 3,601,740                                                                                                                                                                                                                                 | 3,709,790                                                                                                                                                                                                                                   | 3,821,080                                                                                                                                                                                                                               |
| Social Services                                                                                                                                                                                                                                                                                                                                                                                                                                                                                                                                                                                                   | 20,000                                                                                                                                                                                                               | 20,000                                                                                                                                                                                                                              | 20,000                                                                                                                                                                                                                       | 20,000                                                                                                                                                                                                                                    | 20,000                                                                                                                                                                                                                                      | 20,000                                                                                                                                                                                                                                  |
| Citizen Services State                                                                                                                                                                                                                                                                                                                                                                                                                                                                                                                                                                                            | 3,316,100                                                                                                                                                                                                            | 3,414,980                                                                                                                                                                                                                           | 3,516,830                                                                                                                                                                                                                    | 3,621,740                                                                                                                                                                                                                                 | 3,729,790                                                                                                                                                                                                                                   | 3,841,080                                                                                                                                                                                                                               |
| Total Citizen Services                                                                                                                                                                                                                                                                                                                                                                                                                                                                                                                                                                                            | 9,093,510                                                                                                                                                                                                            | 9,336,450                                                                                                                                                                                                                           | 9,652,920                                                                                                                                                                                                                    | 9,976,570                                                                                                                                                                                                                                 | 10,307,660                                                                                                                                                                                                                                  | 10,646,460                                                                                                                                                                                                                              |
| Culture and Recreation                                                                                                                                                                                                                                                                                                                                                                                                                                                                                                                                                                                            |                                                                                                                                                                                                                      |                                                                                                                                                                                                                                     |                                                                                                                                                                                                                              |                                                                                                                                                                                                                                           |                                                                                                                                                                                                                                             |                                                                                                                                                                                                                                         |
| Recreation and Parks Administration                                                                                                                                                                                                                                                                                                                                                                                                                                                                                                                                                                               | 347,240                                                                                                                                                                                                              | 356,740                                                                                                                                                                                                                             | 367,960                                                                                                                                                                                                                      | 384,590                                                                                                                                                                                                                                   | 396,830                                                                                                                                                                                                                                     | 409,530                                                                                                                                                                                                                                 |
| Hashawha                                                                                                                                                                                                                                                                                                                                                                                                                                                                                                                                                                                                          | 775,390                                                                                                                                                                                                              | 791,610                                                                                                                                                                                                                             | 816,880                                                                                                                                                                                                                      | 842,580                                                                                                                                                                                                                                   | 869,240                                                                                                                                                                                                                                     | 896,910                                                                                                                                                                                                                                 |
| Piney Run Park                                                                                                                                                                                                                                                                                                                                                                                                                                                                                                                                                                                                    | 558,990                                                                                                                                                                                                              | 580,950                                                                                                                                                                                                                             | 609,030                                                                                                                                                                                                                      | 628,040                                                                                                                                                                                                                                   | 647,760                                                                                                                                                                                                                                     | 668,190                                                                                                                                                                                                                                 |
| Recreation                                                                                                                                                                                                                                                                                                                                                                                                                                                                                                                                                                                                        | 507,600                                                                                                                                                                                                              | 522,880                                                                                                                                                                                                                             | 541,100                                                                                                                                                                                                                      | 558,150                                                                                                                                                                                                                                   | 575,850                                                                                                                                                                                                                                     | 594,230                                                                                                                                                                                                                                 |
| Sports Complex                                                                                                                                                                                                                                                                                                                                                                                                                                                                                                                                                                                                    | 213,550                                                                                                                                                                                                              | 216,840                                                                                                                                                                                                                             | 224,440                                                                                                                                                                                                                      | 231,470                                                                                                                                                                                                                                   | 238,760                                                                                                                                                                                                                                     | 246,320                                                                                                                                                                                                                                 |
| Total Recreation and Parks                                                                                                                                                                                                                                                                                                                                                                                                                                                                                                                                                                                        | 2,402,770                                                                                                                                                                                                            | 2,469,020                                                                                                                                                                                                                           | 2,559,410                                                                                                                                                                                                                    | 2,644,830                                                                                                                                                                                                                                 | 2,728,440                                                                                                                                                                                                                                   | 2,815,180                                                                                                                                                                                                                               |
| Historical Society of Carroll County                                                                                                                                                                                                                                                                                                                                                                                                                                                                                                                                                                              | 65,000                                                                                                                                                                                                               | 60,000                                                                                                                                                                                                                              | 60,000                                                                                                                                                                                                                       | 60,000                                                                                                                                                                                                                                    | 60,000                                                                                                                                                                                                                                      | 60,000                                                                                                                                                                                                                                  |
| Union Mills Homestead                                                                                                                                                                                                                                                                                                                                                                                                                                                                                                                                                                                             | 25,000                                                                                                                                                                                                               | 20,000                                                                                                                                                                                                                              | 20,000                                                                                                                                                                                                                       | 20,000                                                                                                                                                                                                                                    | 20,000                                                                                                                                                                                                                                      | 20,000                                                                                                                                                                                                                                  |
| Total Recreation Other                                                                                                                                                                                                                                                                                                                                                                                                                                                                                                                                                                                            | 90,000                                                                                                                                                                                                               | 80,000                                                                                                                                                                                                                              | 80,000                                                                                                                                                                                                                       | 80,000                                                                                                                                                                                                                                    | 80,000                                                                                                                                                                                                                                      | 80,000                                                                                                                                                                                                                                  |
| Total Recreation Other                                                                                                                                                                                                                                                                                                                                                                                                                                                                                                                                                                                            | 70,000                                                                                                                                                                                                               |                                                                                                                                                                                                                                     |                                                                                                                                                                                                                              |                                                                                                                                                                                                                                           |                                                                                                                                                                                                                                             |                                                                                                                                                                                                                                         |
| Total Culture and Recreation                                                                                                                                                                                                                                                                                                                                                                                                                                                                                                                                                                                      | 2 492 770                                                                                                                                                                                                            |                                                                                                                                                                                                                                     |                                                                                                                                                                                                                              |                                                                                                                                                                                                                                           |                                                                                                                                                                                                                                             |                                                                                                                                                                                                                                         |
| Total Culture and Recreation                                                                                                                                                                                                                                                                                                                                                                                                                                                                                                                                                                                      | 2,492,770                                                                                                                                                                                                            | 2,549,020                                                                                                                                                                                                                           | 2,639,410                                                                                                                                                                                                                    | 2,724,830                                                                                                                                                                                                                                 | 2,808,440                                                                                                                                                                                                                                   | 2,895,180                                                                                                                                                                                                                               |
| Total Culture and Recreation  General Government                                                                                                                                                                                                                                                                                                                                                                                                                                                                                                                                                                  | 2,492,770                                                                                                                                                                                                            |                                                                                                                                                                                                                                     |                                                                                                                                                                                                                              |                                                                                                                                                                                                                                           |                                                                                                                                                                                                                                             |                                                                                                                                                                                                                                         |
| General Government                                                                                                                                                                                                                                                                                                                                                                                                                                                                                                                                                                                                | 2,492,770<br>877,510                                                                                                                                                                                                 |                                                                                                                                                                                                                                     |                                                                                                                                                                                                                              |                                                                                                                                                                                                                                           |                                                                                                                                                                                                                                             |                                                                                                                                                                                                                                         |
| General Government<br>Comprehensive Planning                                                                                                                                                                                                                                                                                                                                                                                                                                                                                                                                                                      |                                                                                                                                                                                                                      | 2,549,020                                                                                                                                                                                                                           | 2,639,410                                                                                                                                                                                                                    | 2,724,830                                                                                                                                                                                                                                 | 2,808,440                                                                                                                                                                                                                                   | 2,895,180                                                                                                                                                                                                                               |
| General Government Comprehensive Planning Total Comprehensive Planning                                                                                                                                                                                                                                                                                                                                                                                                                                                                                                                                            | 877,510<br>877,510                                                                                                                                                                                                   | 2,549,020<br>905,430<br>905,430                                                                                                                                                                                                     | 925,860<br>925,860                                                                                                                                                                                                           | 2,724,830<br>954,540<br>954,540                                                                                                                                                                                                           | 2,808,440<br>984,220<br>984,220                                                                                                                                                                                                             | 2,895,180<br>1,014,940<br>1,014,940                                                                                                                                                                                                     |
| General Government Comprehensive Planning Total Comprehensive Planning Comptroller Administration                                                                                                                                                                                                                                                                                                                                                                                                                                                                                                                 | 877,510<br>877,510<br>391,440                                                                                                                                                                                        | 905,430<br>905,430<br>905,430<br>402,500                                                                                                                                                                                            | 925,860<br>925,860<br>414,980                                                                                                                                                                                                | 954,540<br>954,540<br>427,880                                                                                                                                                                                                             | 984,220<br>984,220<br>441,240                                                                                                                                                                                                               | 2,895,180<br>1,014,940<br>1,014,940<br>455,080                                                                                                                                                                                          |
| General Government Comprehensive Planning Total Comprehensive Planning Comptroller Administration Accounting                                                                                                                                                                                                                                                                                                                                                                                                                                                                                                      | 877,510<br>877,510<br>391,440<br>918,130                                                                                                                                                                             | 905,430<br>905,430<br>905,430<br>402,500<br>947,170                                                                                                                                                                                 | 925,860<br>925,860<br>414,980<br>986,990                                                                                                                                                                                     | 954,540<br>954,540<br>427,880<br>1,028,240                                                                                                                                                                                                | 2,808,440<br>984,220<br>984,220<br>441,240<br>1,070,990                                                                                                                                                                                     | 1,014,940<br>1,014,940<br>455,080<br>1,115,310                                                                                                                                                                                          |
| General Government Comprehensive Planning Total Comprehensive Planning Comptroller Administration Accounting Bond Issuance Expense                                                                                                                                                                                                                                                                                                                                                                                                                                                                                | 877,510<br>877,510<br>391,440<br>918,130<br>189,550                                                                                                                                                                  | 2,549,020<br>905,430<br>905,430<br>402,500<br>947,170<br>202,740                                                                                                                                                                    | 925,860<br>925,860<br>414,980<br>986,990<br>208,820                                                                                                                                                                          | 954,540<br>954,540<br>427,880<br>1,028,240<br>215,080                                                                                                                                                                                     | 2,808,440<br>984,220<br>984,220<br>441,240<br>1,070,990<br>259,040                                                                                                                                                                          | 1,014,940<br>1,014,940<br>455,080<br>1,115,310<br>229,310                                                                                                                                                                               |
| General Government Comprehensive Planning Total Comprehensive Planning Comptroller Administration Accounting Bond Issuance Expense Collections Office                                                                                                                                                                                                                                                                                                                                                                                                                                                             | 877,510<br>877,510<br>391,440<br>918,130<br>189,550<br>1,281,180                                                                                                                                                     | 905,430<br>905,430<br>402,500<br>947,170<br>202,740<br>1,389,830                                                                                                                                                                    | 925,860<br>925,860<br>414,980<br>986,990<br>208,820<br>1,458,980                                                                                                                                                             | 954,540<br>954,540<br>427,880<br>1,028,240<br>215,080<br>1,530,420                                                                                                                                                                        | 2,808,440<br>984,220<br>984,220<br>441,240<br>1,070,990<br>259,040<br>1,605,770                                                                                                                                                             | 2,895,180<br>1,014,940<br>1,014,940<br>455,080<br>1,115,310<br>229,310<br>1,685,300                                                                                                                                                     |
| General Government Comprehensive Planning Total Comprehensive Planning Comptroller Administration Accounting Bond Issuance Expense Collections Office Independent Post Audit                                                                                                                                                                                                                                                                                                                                                                                                                                      | 877,510<br>877,510<br>391,440<br>918,130<br>189,550<br>1,281,180<br>47,750                                                                                                                                           | 905,430<br>905,430<br>402,500<br>947,170<br>202,740<br>1,389,830<br>49,180                                                                                                                                                          | 925,860<br>925,860<br>414,980<br>986,990<br>208,820<br>1,458,980<br>50,660                                                                                                                                                   | 2,724,830<br>954,540<br>954,540<br>427,880<br>1,028,240<br>215,080<br>1,530,420<br>52,180                                                                                                                                                 | 2,808,440<br>984,220<br>984,220<br>441,240<br>1,070,990<br>259,040<br>1,605,770<br>53,740                                                                                                                                                   | 2,895,180<br>1,014,940<br>1,014,940<br>455,080<br>1,115,310<br>229,310<br>1,685,300<br>55,890                                                                                                                                           |
| General Government Comprehensive Planning Total Comprehensive Planning Comptroller Administration Accounting Bond Issuance Expense Collections Office Independent Post Audit Purchasing                                                                                                                                                                                                                                                                                                                                                                                                                           | 877,510<br>877,510<br>391,440<br>918,130<br>189,550<br>1,281,180<br>47,750<br>427,260                                                                                                                                | 905,430<br>905,430<br>402,500<br>947,170<br>202,740<br>1,389,830<br>49,180<br>439,170                                                                                                                                               | 2,639,410<br>925,860<br>925,860<br>414,980<br>986,990<br>208,820<br>1,458,980<br>50,660<br>442,860                                                                                                                           | 2,724,830<br>954,540<br>954,540<br>427,880<br>1,028,240<br>215,080<br>1,530,420<br>52,180<br>456,730                                                                                                                                      | 2,808,440<br>984,220<br>984,220<br>441,240<br>1,070,990<br>259,040<br>1,605,770<br>53,740<br>471,130                                                                                                                                        | 1,014,940<br>1,014,940<br>455,080<br>1,115,310<br>229,310<br>1,685,300<br>55,890<br>486,070                                                                                                                                             |
| General Government Comprehensive Planning Total Comprehensive Planning Comptroller Administration Accounting Bond Issuance Expense Collections Office Independent Post Audit Purchasing Total Comptroller                                                                                                                                                                                                                                                                                                                                                                                                         | 877,510<br>877,510<br>391,440<br>918,130<br>189,550<br>1,281,180<br>47,750<br>427,260<br>3,255,310                                                                                                                   | 2,549,020<br>905,430<br>905,430<br>402,500<br>947,170<br>202,740<br>1,389,830<br>49,180<br>439,170<br>3,430,590                                                                                                                     | 2,639,410<br>925,860<br>925,860<br>414,980<br>986,990<br>208,820<br>1,458,980<br>50,660<br>442,860<br>3,563,290                                                                                                              | 2,724,830<br>954,540<br>954,540<br>427,880<br>1,028,240<br>215,080<br>1,530,420<br>52,180<br>456,730<br>3,710,530                                                                                                                         | 2,808,440<br>984,220<br>984,220<br>441,240<br>1,070,990<br>259,040<br>1,605,770<br>53,740<br>471,130<br>3,901,910                                                                                                                           | 2,895,180<br>1,014,940<br>1,014,940<br>455,080<br>1,115,310<br>229,310<br>1,685,300<br>55,890<br>486,070<br>4,026,960                                                                                                                   |
| General Government Comprehensive Planning Total Comprehensive Planning Comptroller Administration Accounting Bond Issuance Expense Collections Office Independent Post Audit Purchasing Total Comptroller County Attorney                                                                                                                                                                                                                                                                                                                                                                                         | 877,510<br>877,510<br>391,440<br>918,130<br>189,550<br>1,281,180<br>47,750<br>427,260<br>3,255,310<br>874,730                                                                                                        | 2,549,020<br>905,430<br>905,430<br>402,500<br>947,170<br>202,740<br>1,389,830<br>49,180<br>439,170<br>3,430,590<br>899,600                                                                                                          | 2,639,410  925,860  925,860  414,980  986,990  208,820  1,458,980  50,660  442,860  3,563,290  927,360                                                                                                                       | 954,540<br>954,540<br>427,880<br>1,028,240<br>215,080<br>1,530,420<br>52,180<br>456,730<br>3,710,530                                                                                                                                      | 2,808,440<br>984,220<br>984,220<br>441,240<br>1,070,990<br>259,040<br>1,605,770<br>53,740<br>471,130<br>3,901,910<br>985,810                                                                                                                | 2,895,180<br>1,014,940<br>1,014,940<br>455,080<br>1,115,310<br>229,310<br>1,685,300<br>55,890<br>486,070<br>4,026,960<br>1,016,580                                                                                                      |
| General Government Comprehensive Planning Total Comprehensive Planning Comptroller Administration Accounting Bond Issuance Expense Collections Office Independent Post Audit Purchasing Total Comptroller County Attorney Total County Attorney                                                                                                                                                                                                                                                                                                                                                                   | 877,510<br>877,510<br>391,440<br>918,130<br>189,550<br>1,281,180<br>47,750<br>427,260<br>3,255,310<br>874,730                                                                                                        | 2,549,020<br>905,430<br>905,430<br>402,500<br>947,170<br>202,740<br>1,389,830<br>49,180<br>439,170<br>3,430,590<br>899,600<br>899,600                                                                                               | 2,639,410  925,860  925,860  414,980  986,990  208,820  1,458,980  50,660  442,860  3,563,290  927,360                                                                                                                       | 2,724,830<br>954,540<br>954,540<br>427,880<br>1,028,240<br>215,080<br>1,530,420<br>52,180<br>456,730<br>3,710,530<br>956,090                                                                                                              | 2,808,440<br>984,220<br>984,220<br>441,240<br>1,070,990<br>259,040<br>1,605,770<br>53,740<br>471,130<br>3,901,910<br>985,810<br>985,810                                                                                                     | 2,895,180  1,014,940 1,014,940 455,080 1,115,310 229,310 1,685,300 55,890 486,070 4,026,960 1,016,580 1,016,580                                                                                                                         |
| General Government Comprehensive Planning Total Comprehensive Planning Comptroller Administration Accounting Bond Issuance Expense Collections Office Independent Post Audit Purchasing Total Comptroller County Attorney Economic Development Administration                                                                                                                                                                                                                                                                                                                                                     | 877,510<br>877,510<br>391,440<br>918,130<br>189,550<br>1,281,180<br>47,750<br>427,260<br>3,255,310<br>874,730<br>874,730<br>912,700                                                                                  | 905,430<br>905,430<br>402,500<br>947,170<br>202,740<br>1,389,830<br>49,180<br>439,170<br>3,430,590<br>899,600<br>938,900                                                                                                            | 925,860<br>925,860<br>414,980<br>986,990<br>208,820<br>1,458,980<br>50,660<br>442,860<br>3,563,290<br>927,360<br>927,360                                                                                                     | 954,540<br>954,540<br>954,540<br>427,880<br>1,028,240<br>215,080<br>1,530,420<br>52,180<br>456,730<br>3,710,530<br>956,090<br>997,390                                                                                                     | 2,808,440<br>984,220<br>984,220<br>441,240<br>1,070,990<br>259,040<br>1,605,770<br>53,740<br>471,130<br>3,901,910<br>985,810<br>985,810<br>1,028,140                                                                                        | 2,895,180  1,014,940 1,014,940 455,080 1,115,310 229,310 1,685,300 55,890 486,070 4,026,960 1,016,580 1,016,580                                                                                                                         |
| General Government Comprehensive Planning Total Comprehensive Planning Comptroller Administration Accounting Bond Issuance Expense Collections Office Independent Post Audit Purchasing Total Comptroller County Attorney Total County Attorney Economic Development Administration Business Employment and Resource Center                                                                                                                                                                                                                                                                                       | 877,510<br>877,510<br>391,440<br>918,130<br>189,550<br>1,281,180<br>47,750<br>427,260<br>3,255,310<br>874,730<br>874,730<br>912,700<br>218,540                                                                       | 905,430<br>905,430<br>402,500<br>947,170<br>202,740<br>1,389,830<br>49,180<br>439,170<br>3,430,590<br>899,600<br>899,600<br>938,900<br>221,420                                                                                      | 925,860<br>925,860<br>925,860<br>414,980<br>986,990<br>208,820<br>1,458,980<br>50,660<br>442,860<br>927,360<br>927,360<br>967,670<br>228,090                                                                                 | 2,724,830<br>954,540<br>954,540<br>427,880<br>1,028,240<br>215,080<br>1,530,420<br>52,180<br>456,730<br>3,710,530<br>956,090<br>995,090<br>997,390<br>235,040                                                                             | 2,808,440<br>984,220<br>984,220<br>441,240<br>1,070,990<br>259,040<br>1,605,770<br>53,740<br>471,130<br>3,901,910<br>985,810<br>985,810<br>1,028,140<br>242,260                                                                             | 2,895,180  1,014,940 1,014,940 455,080 1,115,310 229,310 1,685,300 55,890 486,070 4,026,960 1,016,580 1,016,580 1,059,940 249,780                                                                                                       |
| General Government Comprehensive Planning Total Comprehensive Planning Comptroller Administration Accounting Bond Issuance Expense Collections Office Independent Post Audit Purchasing Total Comptroller County Attorney Economic Development Administration Business Employment and Resource Center Economic Development Infrastructure and Investments                                                                                                                                                                                                                                                         | 877,510<br>877,510<br>391,440<br>918,130<br>189,550<br>1,281,180<br>47,750<br>427,260<br>3,255,310<br>874,730<br>912,700<br>218,540<br>1,504,440                                                                     | 2,549,020<br>905,430<br>905,430<br>402,500<br>947,170<br>202,740<br>1,389,830<br>49,180<br>439,170<br>3,430,590<br>899,600<br>938,900<br>221,420<br>404,070                                                                         | 2,639,410  925,860  925,860  414,980  986,990  208,820  1,458,980  50,660  442,860  3,563,290  927,360  967,670  228,090  2,050,000                                                                                          | 2,724,830<br>954,540<br>954,540<br>427,880<br>1,028,240<br>215,080<br>1,530,420<br>52,180<br>456,730<br>3,710,530<br>956,090<br>997,390<br>235,040<br>2,050,000                                                                           | 2,808,440  984,220  984,220  441,240  1,070,990  259,040  1,605,770  53,740  471,130  3,901,910  985,810  985,810  1,028,140  242,260  2,050,000                                                                                            | 2,895,180  1,014,940 1,014,940 455,080 1,115,310 229,310 1,685,300 55,890 486,070 4,026,960 1,016,580 1,016,580 1,059,940 249,780 2,050,000                                                                                             |
| General Government Comprehensive Planning Total Comprehensive Planning Comptroller Administration Accounting Bond Issuance Expense Collections Office Independent Post Audit Purchasing Total Comptroller County Attorney Total County Attorney Economic Development Administration Business Employment and Resource Center Economic Development Infrastructure and Investments Farm Museum                                                                                                                                                                                                                       | 877,510 877,510 391,440 918,130 189,550 1,281,180 47,750 427,260 3,255,310 874,730 912,700 218,540 1,504,440 937,590                                                                                                 | 2,549,020<br>905,430<br>905,430<br>402,500<br>947,170<br>202,740<br>1,389,830<br>49,180<br>439,170<br>3,430,590<br>899,600<br>938,900<br>221,420<br>404,070<br>966,490                                                              | 2,639,410  925,860  925,860  414,980  986,990  208,820  1,458,980  50,660  442,860  3,563,290  927,360  967,670  228,090  2,050,000  996,650                                                                                 | 2,724,830<br>954,540<br>954,540<br>427,880<br>1,028,240<br>215,080<br>1,530,420<br>52,180<br>456,730<br>956,090<br>997,390<br>235,040<br>2,050,000<br>1,027,700                                                                           | 2,808,440  984,220  984,220  441,240  1,070,990  259,040  1,605,770  53,740  471,130  3,901,910  985,810  1,028,140  242,260  2,050,000  1,059,890                                                                                          | 2,895,180  1,014,940 1,014,940 455,080 1,115,310 229,310 1,685,300 55,890 486,070 4,026,960 1,016,580 1,016,580 1,059,940 249,780 2,050,000 1,093,250                                                                                   |
| General Government Comprehensive Planning Total Comprehensive Planning Comptroller Administration Accounting Bond Issuance Expense Collections Office Independent Post Audit Purchasing Total Comptroller County Attorney Total County Attorney Economic Development Administration Business Employment and Resource Center Economic Development Infrastructure and Investments Farm Museum Tourism                                                                                                                                                                                                               | 877,510 877,510 391,440 918,130 189,550 1,281,180 47,750 427,260 3,255,310 874,730 912,700 218,540 1,504,440 937,590 295,330                                                                                         | 2,549,020<br>905,430<br>905,430<br>402,500<br>947,170<br>202,740<br>1,389,830<br>49,180<br>439,170<br>3,430,590<br>899,600<br>938,900<br>221,420<br>404,070<br>966,490<br>304,830                                                   | 2,639,410  925,860  925,860  414,980  986,990  208,820  1,458,980  50,660  442,860  3,563,290  927,360  927,360  927,360  926,570  228,090  2,050,000  996,650  314,010                                                      | 2,724,830  954,540  954,540  427,880  1,028,240  215,080  1,530,420  52,180  456,730  956,090  956,090  997,390  235,040  2,050,000  1,027,700  323,630                                                                                   | 2,808,440  984,220  984,220  441,240  1,070,990  259,040  1,605,770  53,740  471,130  3,901,910  985,810  1,028,140  242,260  2,050,000  1,059,890  333,510                                                                                 | 2,895,180  1,014,940 1,014,940 455,080 1,115,310 229,310 1,685,300 55,890 486,070 4,026,960 1,016,580 1,016,580 1,059,940 249,780 2,050,000 1,093,250 343,710                                                                           |
| General Government Comprehensive Planning Total Comprehensive Planning Comptroller Administration Accounting Bond Issuance Expense Collections Office Independent Post Audit Purchasing Total Comptroller County Attorney Economic Development Administration Business Employment and Resource Center Economic Development Infrastructure and Investments Farm Museum Tourism Total Economic Development                                                                                                                                                                                                          | 877,510 877,510 391,440 918,130 189,550 1,281,180 47,750 427,260 32,55,310 874,730 912,700 218,540 1,504,440 937,590 295,330 3,868,600                                                                               | 2,549,020<br>905,430<br>905,430<br>402,500<br>947,170<br>202,740<br>1,389,830<br>49,180<br>439,170<br>3,430,590<br>899,600<br>899,600<br>938,900<br>221,420<br>404,070<br>966,490<br>304,830<br>2,835,710                           | 2,639,410  925,860  925,860  414,980  986,990  208,820  1,458,980  50,660  442,860  3,563,290  927,360  967,670  228,090  2,050,000  996,650  314,010  4,556,420                                                             | 2,724,830  954,540  954,540  427,880  1,028,240  215,080  1,530,420  52,180  456,730  3,710,530  956,090  956,090  997,390  235,040  2,050,000  1,027,700  323,630  4,633,760                                                             | 2,808,440  984,220  984,220  441,240  1,070,990  259,040  1,605,770  53,740  471,130  3,901,910  985,810  1,028,140  242,260  2,050,000  1,059,890  333,510  4,713,800                                                                      | 2,895,180  1,014,940 1,014,940 455,080 1,115,310 229,310 1,685,300 55,890 486,070 4,026,960 1,016,580 1,016,580 1,059,940 249,780 2,050,000 1,093,250 343,710 4,796,680                                                                 |
| General Government Comprehensive Planning Total Comprehensive Planning Comptroller Administration Accounting Bond Issuance Expense Collections Office Independent Post Audit Purchasing Total Comptroller County Attorney Economic Development Administration Business Employment and Resource Center Economic Development Infrastructure and Investments Farm Museum Tourism Total Economic Development Human Resources Administration                                                                                                                                                                           | 877,510 877,510 391,440 918,130 189,550 1,281,180 47,750 427,260 3,255,310 874,730 912,700 218,540 1,504,440 937,590 295,330 3,868,600 818,970                                                                       | 2,549,020<br>905,430<br>905,430<br>402,500<br>947,170<br>202,740<br>1,389,830<br>49,180<br>439,170<br>3,430,590<br>899,600<br>938,900<br>221,420<br>404,070<br>966,490<br>304,830<br>2,835,710<br>834,080                           | 925,860<br>925,860<br>925,860<br>414,980<br>986,990<br>208,820<br>1,458,980<br>50,660<br>442,860<br>3,563,290<br>927,360<br>967,670<br>228,090<br>2,050,000<br>96,650<br>314,010<br>4,556,420<br>860,250                     | 2,724,830  954,540  954,540  427,880  1,028,240  215,080  1,530,420  52,180  456,730  3,710,530  956,090  997,390  235,040  2,050,000  1,027,700  323,630  4,633,760  887,420                                                             | 2,808,440  984,220  984,220  441,240  1,070,990  259,040  1,605,770  53,740  471,130  3,901,910  985,810  1,028,140  242,260  2,050,000  1,059,890  333,510  4,713,800  915,600                                                             | 2,895,180  1,014,940 1,014,940 455,080 1,115,310 229,310 1,685,300 55,890 486,070 4,026,960 1,016,580 1,016,580 2,050,000 1,093,250 343,710 4,796,680 944,860                                                                           |
| General Government Comprehensive Planning Total Comprehensive Planning Comptroller Administration Accounting Bond Issuance Expense Collections Office Independent Post Audit Purchasing Total Comptroller County Attorney Economic Development Administration Business Employment and Resource Center Economic Development Infrastructure and Investments Farm Museum Tourism Tourism Toutal Economic Development Human Resources Administration Health and Fringe Benefits                                                                                                                                       | 877,510 877,510 391,440 918,130 189,550 1,281,180 47,750 427,260 3,255,310 874,730 874,730 912,700 218,540 1,504,440 937,590 295,330 3,868,600 818,970 18,368,660                                                    | 2,549,020  905,430  905,430  402,500  947,170  202,740  1,389,830  49,180  439,170  3,430,590  899,600  938,900  221,420  404,070  966,490  304,830  2,835,710  834,080  19,882,050                                                 | 2,639,410  925,860  925,860  414,980  986,990  208,820  1,458,980  50,660  442,860  3,563,290  927,360  967,670  228,090  2,050,000  996,650  314,010  4,556,420  860,250  21,206,360                                        | 2,724,830  954,540  954,540  427,880  1,028,240  215,080  1,530,420  52,180  456,730  3,710,530  956,090  997,390  235,040  2,050,000  1,027,700  323,630  4,633,760  887,420  22,715,210                                                 | 2,808,440  984,220  984,220  441,240  1,070,990  259,040  1,605,770  53,740  471,130  3,901,910  985,810  1,028,140  242,260  2,050,000  1,059,890  333,510  4,713,800  915,600  24,434,810                                                 | 2,895,180  1,014,940 1,014,940 455,080 1,115,310 229,310 1,685,300 48,070 4,026,960 1,016,580 1,016,580 1,059,940 249,780 2,050,000 1,093,250 343,710 4,796,680 944,860 26,293,580                                                      |
| General Government Comprehensive Planning Total Comprehensive Planning Comptroller Administration Accounting Bond Issuance Expense Collections Office Independent Post Audit Purchasing Total Comptroller County Attorney Economic Development Administration Business Employment and Resource Center Economic Development Infrastructure and Investments Farm Museum Total Economic Development Human Resources Administration Health and Fringe Benefits Personnel Services                                                                                                                                     | 877,510 877,510 877,510 391,440 918,130 189,550 1,281,180 47,750 3,255,310 874,730 912,700 218,540 1,504,440 937,590 295,330 3,868,600 818,970 18,368,666 112,140                                                    | 2,549,020  905,430  905,430  402,500  947,170  202,740  1,389,830  49,180  439,170  3,430,590  899,600  938,900  221,420  404,070  966,490  304,830  2,835,710  834,080  19,882,050  115,050                                        | 2,639,410  925,860 925,860 414,980 986,990 208,820 1,458,980 50,660 442,860 3,563,290 927,360 927,360 927,360 967,670 228,090 2,050,000 996,650 314,010 4,556,420 860,250 21,206,360 118,760                                 | 2,724,830  954,540  954,540  427,880  1,028,240  215,080  1,530,420  52,180  456,730  956,090  997,390  235,040  2,050,000  1,027,700  323,630  4,633,760  887,420  22,715,210  122,630                                                   | 2,808,440  984,220  984,220  441,240  1,070,990  259,040  1,605,770  53,740  471,130  3,901,910  985,810  1,028,140  242,260  2,050,000  1,059,890  333,510  4,713,800  915,600  24,434,810  126,650                                        | 2,895,180  1,014,940 1,014,940 455,080 1,115,310 229,310 1,685,300 55,890 486,070 4,026,960 1,016,580 1,016,580 1,059,940 249,780 2,050,000 1,093,250 343,710 4,796,680 944,860 26,293,580 130,840                                      |
| General Government Comprehensive Planning Total Comprehensive Planning Comptroller Administration Accounting Bond Issuance Expense Collections Office Independent Post Audit Purchasing Total Comptroller County Attorney Total County Attorney Economic Development Administration Business Employment and Resource Center Economic Development Infrastructure and Investments Farm Museum Tourism Total Economic Development Human Resources Administration Health and Fringe Benefits Personnel Services Total Human Resources                                                                                 | 877,510 877,510 391,440 918,130 189,550 1,281,180 47,750 427,260 3,255,310 874,730 912,700 218,540 1,504,440 937,590 295,330 3,868,600 818,970 18,368,660 112,140 19,299,770                                         | 2,549,020  905,430  905,430  402,500  947,170  202,740  1,389,830  49,180  439,170  3,430,590  899,600  938,900  221,420  404,070  966,490  304,830  2,835,710  834,080  19,882,050  115,050  20,831,180                            | 2,639,410  925,860  925,860  414,980  986,990  208,820  1,458,980  50,660  442,860  3,563,290  927,360  927,360  927,360  947,670  228,090  2,050,000  996,650  314,010  4,556,420  860,250  21,206,360  118,760  22,185,370 | 2,724,830  954,540  954,540  427,880  1,028,240  215,080  1,530,420  52,180  456,730  956,090  997,390  235,040  2,050,000  1,027,700  323,630  4,633,760  887,420  22,715,210  122,630  23,725,260                                       | 2,808,440  984,220  984,220  441,240  1,070,990  259,040  1,605,770  53,740  471,130  3,901,910  985,810  1,028,140  242,260  2,050,000  1,059,890  333,510  4,713,800  915,600  24,434,810  126,650  25,477,060                            | 2,895,180  1,014,940 1,014,940 455,080 1,115,310 229,310 1,685,300 486,070 4,026,960 1,016,580 1,016,580 1,059,940 249,780 2,050,000 1,093,250 343,710 4,796,680 944,860 26,293,580 130,840 27,369,280                                  |
| General Government Comprehensive Planning Total Comprehensive Planning Comptroller Administration Accounting Bond Issuance Expense Collections Office Independent Post Audit Purchasing Total Comptroller County Attorney Total County Attorney Economic Development Administration Business Employment and Resource Center Economic Development Infrastructure and Investments Farm Museum Tourism Total Economic Development Human Resources Administration Health and Fringe Benefits Personnel Services Total Human Resources Land and Resource Management Administration                                     | 877,510 877,510 391,440 918,130 189,550 1,281,180 47,750 427,260 3,255,310 874,730 912,700 218,540 1,504,440 937,590 295,330 3,868,600 818,970 18,368,660 112,140 19,299,770 708,490                                 | 2,549,020  905,430  905,430  402,500  947,170  202,740  1,389,830  49,180  439,170  3,430,590  899,600  938,900  221,420  404,070  966,490  304,830  2,835,710  834,080  19,882,050  115,050  20,831,180  727,990                   | 2,639,410  925,860  925,860  414,980  986,990  208,820  1,458,980  50,660  442,860  3,563,290  927,360  927,360  926,670  228,090  2,050,000  996,650  314,010  4,556,420  860,250  21,206,360  118,760  22,185,370  750,830 | 2,724,830  954,540  954,540  427,880  1,028,240  215,080  1,530,420  52,180  456,730  956,090  956,090  997,390  235,040  2,050,000  1,027,700  323,630  4,633,760  887,420  22,715,210  122,630  23,725,260  774,500                     | 2,808,440  984,220  984,220  441,240  1,070,990  259,040  1,605,770  53,740  471,130  985,810  1,028,140  242,260  2,050,000  1,059,890  333,510  4,713,800  915,600  24,434,810  126,650  25,477,060  799,070                              | 2,895,180  1,014,940 1,014,940 455,080 1,115,310 229,310 1,685,300 55,890 486,070 4,026,960 1,016,580 1,016,580 1,016,580 1,059,940 249,780 2,050,000 1,093,250 343,710 4,796,680 944,860 26,293,580 130,840 27,369,280 824,580         |
| General Government Comprehensive Planning Total Comprehensive Planning Comptroller Administration Accounting Bond Issuance Expense Collections Office Independent Post Audit Purchasing Total Comptroller County Attorney Economic Development Administration Business Employment and Resource Center Economic Development Infrastructure and Investments Farm Museum Tourism Total Economic Development Human Resources Administration Health and Fringe Benefits Personnel Services Total Human Resources Land and Resource Management Administration Development Review                                        | 877,510 877,510 391,440 918,130 189,550 1,281,180 47,750 427,260 32,55,310 874,730 912,700 218,540 1,504,440 937,590 295,330 3,868,600 818,970 18,368,660 112,140 19,299,770 708,490 513,090                         | 2,549,020  905,430  905,430  402,500  947,170  202,740  1,389,830  49,180  439,170  3,430,590  899,600  938,900  221,420  404,070  966,490  304,830  2,835,710  834,080  19,882,050  115,050  20,831,180  727,990  526,660          | 2,639,410  925,860  925,860  414,980  986,990  208,820  1,458,980  50,660  442,860  3,563,290  927,360  967,670  228,090  2,050,000  996,650  314,010  4,556,420  860,250  21,206,360  118,760  22,185,370  750,830  543,490 | 2,724,830  954,540  954,540  427,880  1,028,240  215,080  1,530,420  52,180  456,730  3,710,530  956,090  997,390  235,040  2,050,000  1,027,700  323,630  4,633,760  887,420  22,715,210  122,630  23,725,260  774,500  560,990          | 2,808,440  984,220  984,220  441,240  1,070,990  259,040  1,605,770  53,740  471,130  3,901,910  985,810  1,028,140  242,260  2,050,000  1,059,890  333,510  4,713,800  915,600  24,434,810  126,650  25,477,060  799,070  579,210          | 2,895,180  1,014,940 1,014,940 455,080 1,115,310 229,310 1,685,300 55,890 486,070 4,026,960 1,016,580 1,016,580 1,016,580 1,059,940 249,780 2,050,000 1,093,250 343,710 4,796,680 944,860 26,293,580 130,840 27,369,280 824,580 598,190 |
| General Government Comprehensive Planning Total Comprehensive Planning Comptroller Administration Accounting Bond Issuance Expense Collections Office Independent Post Audit Purchasing Total Comptroller County Attorney Economic Development Administration Business Employment and Resource Center Economic Development Infrastructure and Investments Farm Museum Tourism Total Economic Development Human Resources Administration Health and Fringe Benefits Personnel Services Total Human Resources Land and Resources Land and Resource Management Administration Development Review Resource Management | 877,510 877,510 877,510 391,440 918,130 189,550 1,281,180 47,750 427,260 3,255,310 874,730 874,730 912,700 218,540 1,504,440 937,590 295,330 3,868,600 818,970 18,368,660 112,140 19,299,770 708,490 513,090 707,570 | 2,549,020  905,430  905,430  402,500  947,170  202,740  1,389,830  49,180  439,170  3,430,590  899,600  938,900  221,420  404,070  966,490  304,830  2,835,710  834,080  19,882,050  115,050  20,831,180  727,990  526,660  720,540 | 2,639,410  925,860  925,860  414,980  986,990  208,820  1,458,980  50,660  442,860  3,563,290  927,360  967,670  228,090  2,050,000  996,650  314,010  4,556,420  860,250  21,206,360  118,760  750,830  543,490  741,930    | 2,724,830  954,540  954,540  427,880  1,028,240  215,080  1,530,420  52,180  456,730  3,710,530  956,090  997,390  235,040  2,050,000  1,027,700  323,630  4,633,760  887,420  22,715,210  122,630  23,725,260  774,500  560,990  764,100 | 2,808,440  984,220  984,220  441,240  1,070,990  259,040  1,605,770  53,740  471,130  3,901,910  985,810  1,028,140  242,260  2,050,000  1,059,890  333,510  4,713,800  915,600  24,434,810  126,650  25,477,060  799,070  579,210  787,100 | 2,895,180  1,014,940 1,014,940 455,080 1,115,310 229,310 1,685,300 486,070 4,026,960 1,016,580 1,016,580 2,050,000 1,093,250 343,710 4,796,680 944,860 26,293,580 130,840 27,369,280 824,580 598,190 810,970                            |
| General Government Comprehensive Planning Total Comprehensive Planning Comptroller Administration Accounting Bond Issuance Expense Collections Office Independent Post Audit Purchasing Total Comptroller County Attorney Economic Development Administration Business Employment and Resource Center Economic Development Infrastructure and Investments Farm Museum Tourism Total Economic Development Human Resources Administration Health and Fringe Benefits Personnel Services Total Human Resources Land and Resource Management Administration Development Review                                        | 877,510 877,510 391,440 918,130 189,550 1,281,180 47,750 427,260 32,55,310 874,730 912,700 218,540 1,504,440 937,590 295,330 3,868,600 818,970 18,368,660 112,140 19,299,770 708,490 513,090                         | 2,549,020  905,430  905,430  402,500  947,170  202,740  1,389,830  49,180  439,170  3,430,590  899,600  938,900  221,420  404,070  966,490  304,830  2,835,710  834,080  19,882,050  115,050  20,831,180  727,990  526,660          | 2,639,410  925,860  925,860  414,980  986,990  208,820  1,458,980  50,660  442,860  3,563,290  927,360  967,670  228,090  2,050,000  996,650  314,010  4,556,420  860,250  21,206,360  118,760  22,185,370  750,830  543,490 | 2,724,830  954,540  954,540  427,880  1,028,240  215,080  1,530,420  52,180  456,730  3,710,530  956,090  997,390  235,040  2,050,000  1,027,700  323,630  4,633,760  887,420  22,715,210  122,630  23,725,260  774,500  560,990          | 2,808,440  984,220  984,220  441,240  1,070,990  259,040  1,605,770  53,740  471,130  3,901,910  985,810  1,028,140  242,260  2,050,000  1,059,890  333,510  4,713,800  915,600  24,434,810  126,650  25,477,060  799,070  579,210          | 2,895,180  1,014,940 1,014,940 455,080 1,115,310 229,310 1,685,300 55,890 486,070 4,026,960 1,016,580 1,016,580 1,059,940 249,780 2,050,000 1,093,250 343,710 4,796,680 944,860 26,293,580 130,840 27,369,280 824,580 598,190           |