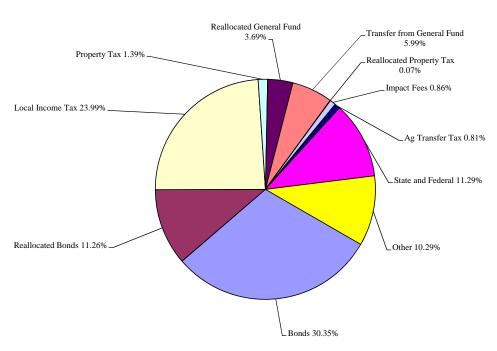

### Fiscal Year 2017 Budget

\$388,407,000

| Category                  | FY 15<br>Actuals | FY 16<br>Budget | % Chg from<br>FY 15 | FY 17<br>Budget | % Chg from<br>FY 16 |
|---------------------------|------------------|-----------------|---------------------|-----------------|---------------------|
| Property Taxes            | \$193,069,352    | \$195,068,480   | 1.04%               | \$199,647,417   | 2.35%               |
| Income Taxes              | 126,688,154      | 130,842,350     | 3.28%               | 139,692,655     | 6.76%               |
| Prior Year Unappropriated | 0                | 12,324,400      | 100.00%             | 9,198,782       | -25.36%             |
| Interfund Transfers       | 15,246,803       | 14,459,290      | -5.17%              | 11,904,240      | -17.67%             |
| Other Local Taxes         | 13,358,357       | 15,425,570      | 15.48%              | 16,423,050      | 6.47%               |
| Charges for Services      | 4,168,363        | 4,393,010       | 5.39%               | 3,964,766       | -9.75%              |
| Licenses and Permits      | 1,600,954        | 1,606,860       | 0.37%               | 1,642,700       | 2.23%               |
| Interest                  | 1,449,797        | 2,044,560       | 41.02%              | 2,184,020       | 6.82%               |
| Intergovernmental         | 1,297,171        | 1,325,980       | 2.22%               | 1,380,350       | 4.10%               |
| Other Revenues            | 8,369,096        | 1,590,510       | -81.00%             | 1,604,420       | 0.87%               |
| State Shared              | 887,999          | 881,310         | -0.75%              | 764,600         | -13.24%             |
| Bonds/Notes Proceeds      | 59,867,601       | 0               | -100.00%            | 0               | 0.00%               |
|                           |                  |                 |                     |                 |                     |
| Total                     | \$426,003,646    | \$379,962,320   | -10.81%             | \$388,407,000   | 2.22%               |