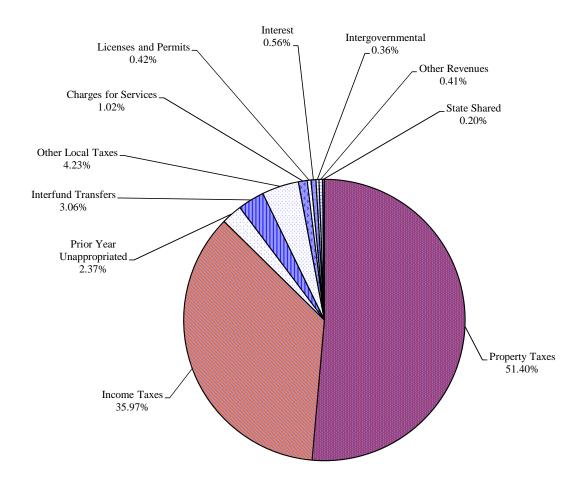

## **General Fund Sources - By Category**

### Fiscal Year 2017 Budget

\$388,407,000

| Category                  | FY 15<br>Actuals | FY 16<br>Budget | % Chg from<br>FY 15 | FY 17<br>Budget | % Chg from<br>FY 16 |
|---------------------------|------------------|-----------------|---------------------|-----------------|---------------------|
| Property Taxes            | \$193,069,352    | \$195,068,480   | 1.04%               | \$199,647,417   | 2.35%               |
| Income Taxes              | 126,688,154      | 130,842,350     | 3.28%               | 139,692,655     | 6.76%               |
| Prior Year Unappropriated | 0                | 12,324,400      | 100.00%             | 9,198,782       | -25.36%             |
| Interfund Transfers       | 15,246,803       | 14,459,290      | -5.17%              | 11,904,240      | -17.67%             |
| Other Local Taxes         | 13,358,357       | 15,425,570      | 15.48%              | 16,423,050      | 6.47%               |
| Charges for Services      | 4,168,363        | 4,393,010       | 5.39%               | 3,964,766       | -9.75%              |
| Licenses and Permits      | 1,600,954        | 1,606,860       | 0.37%               | 1,642,700       | 2.23%               |
| Interest                  | 1,449,797        | 2,044,560       | 41.02%              | 2,184,020       | 6.82%               |
| Intergovernmental         | 1,297,171        | 1,325,980       | 2.22%               | 1,380,350       | 4.10%               |
| Other Revenues            | 8,369,096        | 1,590,510       | -81.00%             | 1,604,420       | 0.87%               |
| State Shared              | 887,999          | 881,310         | -0.75%              | 764,600         | -13.24%             |
| Bonds/Notes Proceeds      | 59,867,601       | 0               | -100.00%            | 0               | 0.00%               |
|                           |                  |                 |                     |                 |                     |
| Total                     | \$426,003,646    | \$379,962,320   | -10.81%             | \$388,407,000   | 2.22%               |