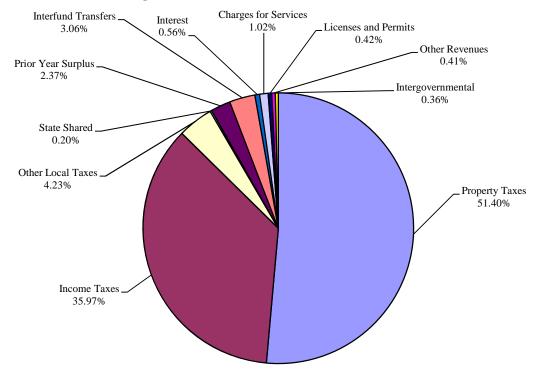

## **General Fund Revenue Analysis**

Carroll County's General Fund receives revenues from over 120 sources including taxes, permit fees, State aid, user fees and investment income. Approximately 87% of the revenue comes from Total Property and Income Taxes.

| Revenue In<br>Millions              | FY 16<br>Budget | Percent of<br>Total | FY 16<br>Revised<br>Forecast | Percent<br>of Total | FY 17<br>Budget | Percent of<br>Total | Cumulative<br>Percent of<br>Total |
|-------------------------------------|-----------------|---------------------|------------------------------|---------------------|-----------------|---------------------|-----------------------------------|
| Real<br>Property                    | \$182.1         | 47.9%               | \$182.6                      | 47.0%               | \$184.6         | 47.5%               | 47.5%                             |
| Railroad<br>and Public<br>Utilities | 6.6             | 1.7%                | 7.0                          | 1.8%                | 6.8             | 1.8%                | 49.3%                             |
| Ordinary<br>Business                | 6.4             | 1.7%                | 8.3                          | 2.1%                | 8.2             | 2.1%                | 51.4%                             |
| Total<br>Property                   | \$195.1         | 51.3%               | \$197.9                      | 50.9%               | \$199.6         | 51.4%               | 51.4%                             |
| Income Tax                          | 130.8           | 34.4%               | 136.8                        | 35.2%               | 139.7           | 36.0%               | 87.4%                             |
| Recordation<br>Tax                  | 12.6            | 3.3%                | 13.6                         | 3.5%                | 13.5            | 3.5%                | 90.9%                             |
| Interest                            | 1.7             | 0.5%                | 0.8                          | 0.2%                | 1.8             | 0.5%                | 91.4%                             |
| Cable<br>Franchise<br>Fee           | 1.5             | 0.4%                | 1.5                          | 0.4%                | 1.6             | 0.4%                | 91.8%                             |
| 911 Service<br>Fee                  | 1.0             | 0.3%                | 1.0                          | 0.3%                | 1.0             | 0.3%                | 92.1%                             |
| Building<br>Permits                 | 0.5             | 0.1%                | 0.5                          | 0.1%                | 0.5             | 0.1%                | 92.2%                             |
| Total<br>Major<br>Revenues          | \$343.2         | 90.3%               | \$352.1                      | 90.6%               | \$357.7         | 92.2%               | 92.2%                             |
| Other<br>Annual<br>Revenues         | 10.0            | 2.7%                | 9.5                          | 2.5%                | 9.6             | 2.4%                | 94.6%                             |
| Total<br>Annual<br>Revenues         | 353.2           | 93.0%               | 361.6                        | 93.1%               | 367.3           | 94.6%               | 94.6%                             |
| Other<br>Revenues                   | 26.8            | 7.0%                | 26.8                         | 6.9%                | 21.1            | 5.4%                | 100.0%                            |
| Total<br>Revenue                    | \$380.0         | 100.0%              | \$388.4                      | 100.0%              | \$388.4         | 100.0%              | 100.0%                            |