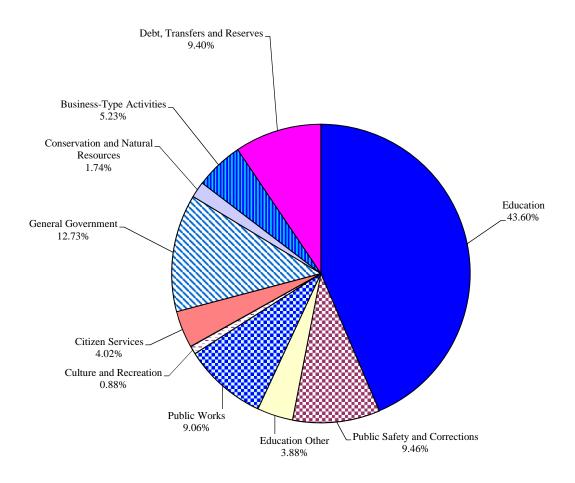

# All Funds Uses - By Category

### Fiscal Year 2017 Budget

\$500,256,925

| Category                           | FY 15<br>Actual | FY 16<br>Budget | % Chg<br>from<br>FY 15 | FY 17<br>Budget | % Chg<br>from<br>FY 16 |
|------------------------------------|-----------------|-----------------|------------------------|-----------------|------------------------|
| Education                          | \$204,852,162   | \$206,147,610   | 0.63%                  | \$218,088,860   | 5.79%                  |
| Public Safety and Corrections      | 50,978,177      | 45,943,980      | -9.88%                 | 47.302.020      | 2.96%                  |
| Education Other                    | 27,978,943      | 18,471,570      | -33.98%                | 19,414,600      | 5.11%                  |
| Public Works                       | 40,354,744      | 44,286,335      | 9.74%                  | 45,335,906      | 2.37%                  |
| Culture and Recreation             | 4,911,267       | 4,864,323       | -0.96%                 | 4,389,170       | -9.77%                 |
| Citizen Services                   | 19,594,493      | 19,832,985      | 1.22%                  | 20,111,040      | 1.40%                  |
| General Government                 | 46,577,312      | 66,496,347      | 42.77%                 | 63,704,670      | -4.20%                 |
| Conservation and Natural Resources | 10,530,085      | 9,199,600       | -12.64%                | 8,728,548       | -5.12%                 |
| Business-Type Activities           | 22,002,934      | 41,839,065      | 90.15%                 | 26,160,511      | -37.47%                |
| Debt, Transfers and Reserves       | 100,988,582     | 50,320,920      | -50.17%                | 47,021,600      | -6.56%                 |
| Total                              | \$528,768,700   | \$507,402,735   | -4.04%                 | \$500,256,925   | -1.41%                 |