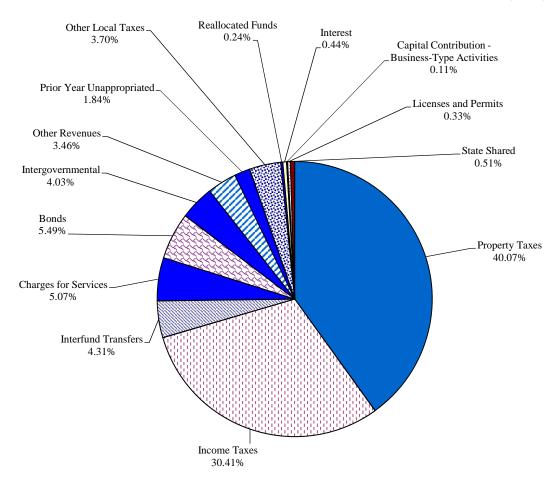

## **All Funds Sources - By Category**

#### Fiscal Year 2017 Budget

\$500,256,925

|                                                 |               | % Chg         |         |               | % Chg   |
|-------------------------------------------------|---------------|---------------|---------|---------------|---------|
|                                                 | FY 15         | FY 16         | from    | FY 17         | from    |
| Category                                        | Actuals       | Budget        | FY 15   | Budget        | FY 16   |
| -                                               |               |               |         |               |         |
| Property Taxes                                  | \$193,069,352 | \$195,795,700 | 1.41%   | \$200,453,917 | 2.38%   |
| Income Taxes                                    | 139,356,970   | 143,410,440   | 2.91%   | 152,106,065   | 6.06%   |
| Interfund Transfers                             | 26,476,335    | 28,503,170    | 7.66%   | 21,564,416    | -24.34% |
| Charges for Services                            | 20,545,586    | 30,914,370    | 50.47%  | 25,376,378    | -17.91% |
| Bonds                                           | 80,662,908    | 20,435,331    | -74.67% | 27,464,604    | 34.40%  |
| Intergovernmental                               | 15,053,404    | 22,287,919    | 48.06%  | 20,150,875    | -9.59%  |
| Other Revenues                                  | 35,601,226    | 16,976,644    | -52.31% | 17,312,154    | 1.98%   |
| Prior Year Unappropriated                       | 0             | 12,324,400    | 100.00% | 9,198,782     | -25.36% |
| Other Local Taxes                               | 13,358,357    | 15,425,570    | 15.48%  | 18,485,710    | 19.84%  |
| Reallocated Funds                               | 0             | 7,871,803     | 100.00% | 1,202,259     | -84.73% |
| Interest                                        | 1,675,561     | 2,065,060     | 23.25%  | 2,216,420     | 7.33%   |
| Capital Contribution - Business-Type Activities | 2,224,545     | 5,424,000     | 143.83% | 525,680       | -90.31% |
| Licenses and Permits                            | 1,600,954     | 1,606,860     | 0.37%   | 1,642,700     | 2.23%   |
| State Shared                                    | 4,853,291     | 4,361,468     | -10.13% | 2,556,965     | -41.37% |
|                                                 |               |               |         | <u> </u>      |         |
| Total                                           | \$534,478,488 | \$507,402,735 | -5.07%  | \$500,256,925 | -1.41%  |