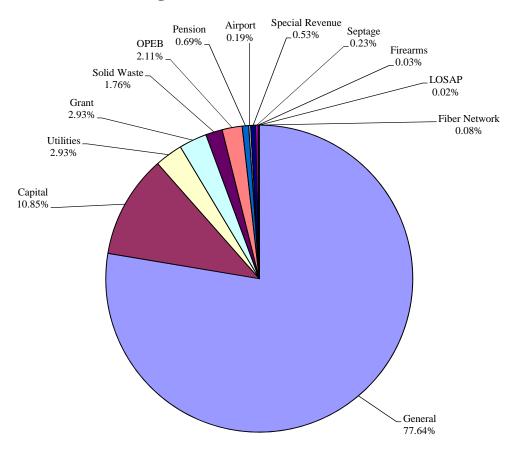

# **All Funds Uses - By Fund**

#### Fiscal Year 2017 Budget

### \$500,256,925

|                 |               |               | % Chg   |               |            |
|-----------------|---------------|---------------|---------|---------------|------------|
|                 | FY 15         | FY 16         | from    | FY 17         | % Chg from |
| <u>Fund</u>     | Actual        | Budget        | FY 15   | Budget        | FY 16      |
| ·               |               |               |         |               |            |
| General         | \$428,068,097 | \$379,962,320 | -11.24% | \$388,407,000 | 2.22%      |
| Capital         | 55,360,485    | 52,383,471    | -5.38%  | 54,254,624    | 3.57%      |
| Utilities       | 9,887,998     | 29,598,565    | 199.34% | 14,660,685    | -50.47%    |
| Grant           | 15,186,345    | 15,466,889    | 1.85%   | 14,654,830    | -5.25%     |
| Solid Waste     | 8,752,117     | 9,964,800     | 13.86%  | 8,815,806     | -11.53%    |
| OPEB            | 3,515,548     | 10,103,580    | 187.40% | 10,578,580    | 4.70%      |
| Pension         | 1,389,372     | 3,222,980     | 131.97% | 3,434,760     | 6.57%      |
| Airport         | 736,728       | 936,500       | 27.12%  | 954,220       | 1.89%      |
| Special Revenue | 2,565,215     | 4,374,430     | 70.53%  | 2,666,620     | -39.04%    |
| Septage         | 946,226       | 913,700       | -3.44%  | 1,173,300     | 28.41%     |
| Firearms        | 145,604       | 155,500       | 6.80%   | 155,500       | 0.00%      |
| Fiber Network   | 1,520,899     | 270,000       | -82.25% | 401,000       | 48.52%     |
| LOSAP           | 694,066       | 50,000        | -92.80% | 100,000       | 100.00%    |
|                 |               |               |         |               |            |
| Total           | \$528,768,700 | \$507,402,735 | -4.04%  | \$500,256,925 | -1.41%     |