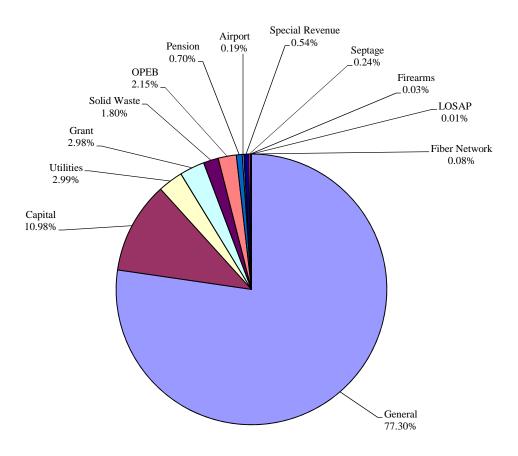

# **All Funds Uses - By Fund**

### Fiscal Year 2017 Budget

#### \$490,997,437

|                 | % Chg         |               |         |               |            |  |  |
|-----------------|---------------|---------------|---------|---------------|------------|--|--|
|                 | FY 15         | FY 16         | from    | FY 17         | % Chg from |  |  |
| Fund            | Actual        | Budget        | FY 15   | Budget        | FY 16      |  |  |
|                 |               |               |         |               |            |  |  |
| General         | \$428,068,097 | \$379,962,320 | -11.24% | \$379,559,780 | -0.11%     |  |  |
| Capital         | 55,360,485    | 52,383,471    | -5.38%  | 53,926,956    | 2.95%      |  |  |
| Utilities       | 9,887,998     | 29,598,565    | 199.34% | 14,660,685    | -50.47%    |  |  |
| Grant           | 15,186,345    | 15,466,889    | 1.85%   | 14,629,830    | -5.41%     |  |  |
| Solid Waste     | 8,752,117     | 9,964,800     | 13.86%  | 8,815,806     | -11.53%    |  |  |
| OPEB            | 3,515,548     | 10,103,580    | 187.40% | 10,578,580    | 4.70%      |  |  |
| Pension         | 1,389,372     | 3,222,980     | 131.97% | 3,434,760     | 6.57%      |  |  |
| Airport         | 736,728       | 936,500       | 27.12%  | 954,220       | 1.89%      |  |  |
| Special Revenue | 2,565,215     | 4,374,430     | 70.53%  | 2,657,020     | -39.26%    |  |  |
| Septage         | 946,226       | 913,700       | -3.44%  | 1,173,300     | 28.41%     |  |  |
| Firearms        | 145,604       | 155,500       | 6.80%   | 155,500       | 0.00%      |  |  |
| Fiber Network   | 1,520,899     | 270,000       | -82.25% | 401,000       | 48.52%     |  |  |
| LOSAP           | 694,066       | 50,000        | -92.80% | 50,000        | 0.00%      |  |  |
|                 | ·             |               |         |               |            |  |  |
| Total           | \$528,768,700 | \$507,402,735 | -4.04%  | \$490,997,437 | -3.23%     |  |  |