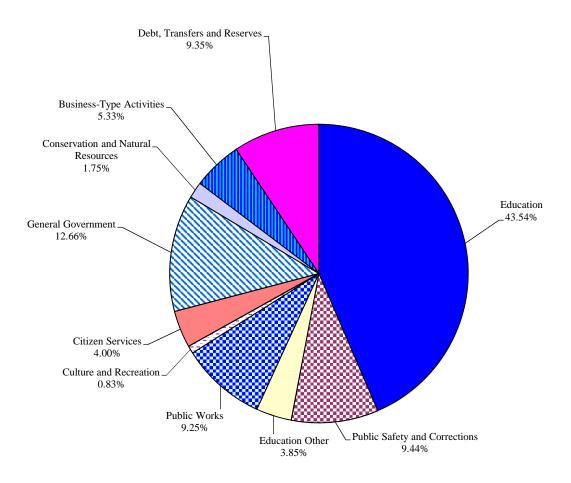

# All Funds Uses - By Category

### Fiscal Year 2017 Budget

\$490,997,437

|                                    |               | % Chg         |         |               | % Chg   |
|------------------------------------|---------------|---------------|---------|---------------|---------|
|                                    | FY 15         | FY 16         | from    | FY 17         | from    |
| <u>Category</u>                    | Actual        | Budget        | FY 15   | Budget        | FY 16   |
|                                    |               |               |         |               |         |
| Education                          | \$204,852,162 | \$206,147,610 | 0.63%   | \$213,788,860 | 3.71%   |
| Public Safety and Corrections      | 50,978,177    | 45,943,980    | -9.88%  | 46,345,830    | 0.87%   |
| Education Other                    | 27,978,943    | 18,471,570    | -33.98% | 18,909,600    | 2.37%   |
| Public Works                       | 40,354,744    | 44,286,335    | 9.74%   | 45,393,276    | 2.50%   |
| Culture and Recreation             | 4,911,267     | 4,864,323     | -0.96%  | 4,090,120     | -15.92% |
| Citizen Services                   | 19,594,493    | 19,832,985    | 1.22%   | 19,656,560    | -0.89%  |
| General Government                 | 46,577,312    | 66,496,347    | 42.77%  | 62,138,870    | -6.55%  |
| Conservation and Natural Resources | 10,530,085    | 9,199,600     | -12.64% | 8,606,930     | -6.44%  |
| Business-Type Activities           | 22,002,934    | 41,839,065    | 90.15%  | 26,160,511    | -37.47% |
| Debt, Transfers and Reserves       | 100,988,582   | 50,320,920    | -50.17% | 45,906,880    | -8.77%  |
| Total                              | \$528,768,700 | \$507,402,735 | -4.04%  | \$490,997,437 | -3.23%  |