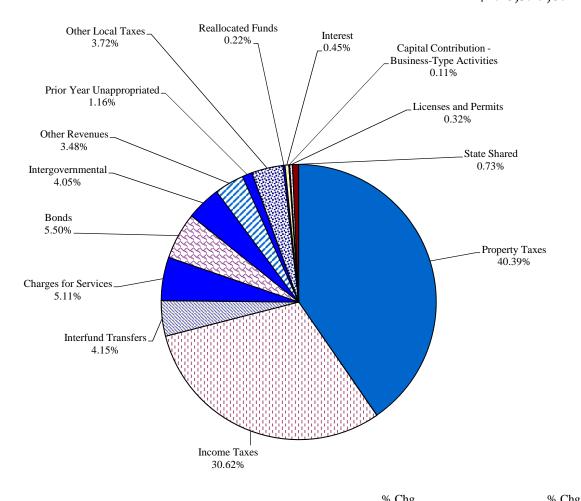

## **All Funds Sources - By Category**

#### Fiscal Year 2017 Budget

\$496,395,657

|                                                 |               | % Chg         |         |               | % Chg   |  |
|-------------------------------------------------|---------------|---------------|---------|---------------|---------|--|
|                                                 | FY 15         | FY 16         | from    | FY 17         | from    |  |
| Category                                        | Actuals       | Budget        | FY 15   | Budget        | FY 16   |  |
|                                                 |               |               |         |               | _       |  |
| Property Taxes                                  | \$193,069,352 | \$195,795,700 | 1.41%   | \$200,477,700 | 2.39%   |  |
| Income Taxes                                    | 139,356,970   | 143,410,440   | 2.91%   | 152,006,065   | 5.99%   |  |
| Interfund Transfers                             | 26,476,335    | 28,503,170    | 7.66%   | 20,615,726    | -27.67% |  |
| Charges for Services                            | 20,545,586    | 30,914,370    | 50.47%  | 25,376,378    | -17.91% |  |
| Bonds                                           | 80,662,908    | 20,435,331    | -74.67% | 27,297,604    | 33.58%  |  |
| Intergovernmental                               | 15,053,404    | 22,287,919    | 48.06%  | 20,105,725    | -9.79%  |  |
| Other Revenues                                  | 35,601,226    | 16,976,644    | -52.31% | 17,262,154    | 1.68%   |  |
| Prior Year Unappropriated                       | 0             | 12,324,400    | 100.00% | 5,770,999     | -53.17% |  |
| Other Local Taxes                               | 13,358,357    | 15,425,570    | 15.48%  | 18,461,930    | 19.68%  |  |
| Reallocated Funds                               | 0             | 7,871,803     | 100.00% | 1,080,641     | -86.27% |  |
| Interest                                        | 1,675,561     | 2,065,060     | 23.25%  | 2,216,420     | 7.33%   |  |
| Capital Contribution - Business-Type Activities | 2,224,545     | 5,424,000     | 143.83% | 525,680       | -90.31% |  |
| Licenses and Permits                            | 1,600,954     | 1,606,860     | 0.37%   | 1,597,700     | -0.57%  |  |
| State Shared                                    | 4,853,291     | 4,361,468     | -10.13% | 3,600,935     | -17.44% |  |
|                                                 |               |               |         |               |         |  |
| Total                                           | \$534,478,488 | \$507,402,735 | -5.07%  | \$496,395,657 | -2.17%  |  |
|                                                 |               |               |         |               |         |  |