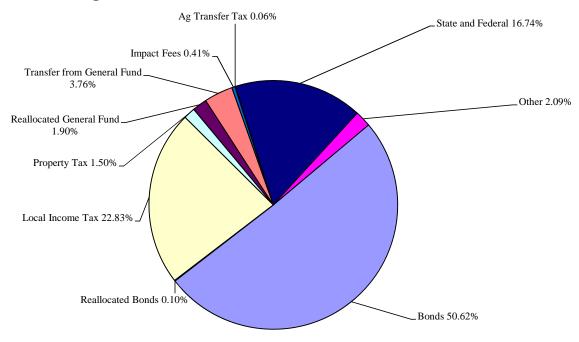

### Fiscal Year 2017 Budget

\$53,926,956

# FY 15 - FY 17 Capital Fund Revenues

|                                    |              | Fiscal Year    |              | \$ Change       |
|------------------------------------|--------------|----------------|--------------|-----------------|
| <del></del>                        | 2015         | 2016           | 2017         | <b>FY 16 to</b> |
| Revenue Source                     | Budget       | Budget         | Budget       | FY 17           |
| Local                              |              |                |              |                 |
| Transfer from General Fund         | \$5,670,887  | \$3,136,950    | \$2,025,206  | (\$1,111,744)   |
| Local Income Tax                   | 13,488,119   | 12,568,090     | 12,313,410   | (254,680)       |
| Property Tax                       | 0            | 727,220        | 806,500      | 79,280          |
| Bonds                              | 9,672,746    | 15,898,480     | 27,297,604   | 11,399,124      |
| Non-Cash Notes                     | 0            | 4,536,851      | 0            | (4,536,851)     |
| Reallocated Bonds                  | 10,131,050   | 5,900,712      | 56,024       | (5,844,688)     |
| Reallocated General Fund Transfer  | 936,004      | 1,932,965      | 1,024,617    | (908,348)       |
| Land Sales                         | 225,000      | 336,919        | 0            | (336,919)       |
| Reallocated Property Tax           | 1,223,171    | 38,126         | 0            | (38,126)        |
| Impact Fee - Parks                 | 318,000      | 450,000        | 220,000      | (230,000)       |
| Ag Transfer Tax                    | 30,000       | 425,000        | 30,000       | (395,000)       |
| LOCAL TOTAL                        | \$41,694,977 | \$45,951,313   | \$43,773,361 | (\$2,177,952)   |
| State                              |              |                |              |                 |
| Highway Administration             | \$192,700    | \$176,000      | \$176,000    | \$0             |
| School Construction                | 3,915,000    | 2,276,000      | 6,190,695    | 3,914,695       |
| Agriculture Preservation (MALPF)   | 1,250,000    | 500,000        | 0            | (500,000)       |
| Highway User Revenue               | 1,050,000    | 1,206,008      | 2,210,000    | 1,003,992       |
| Program Open Space                 | 91,800       | 1,598,150      | 450,335      | (1,147,815)     |
| STATE TOTAL                        | \$6,499,500  | \$5,756,158    | \$9,027,030  | \$3,270,872     |
| Federal                            |              |                |              |                 |
| Federal Highway/Bridge             | \$0          | \$160,000      | \$0          | (\$160,000)     |
| FEDERAL TOTAL                      | \$0          | \$160,000      | \$0          | (\$160,000)     |
| Other                              |              |                |              |                 |
| Municipal                          | \$0          | \$516,000      | \$871,000    | \$355,000       |
| Grants                             | 16,000       | \$310,000<br>0 | 255,565      | 255,565         |
| Reallocated Developer Contribution | 100,000      | 0              | 255,505      | 255,505         |
| OTHER TOTAL                        | \$116,000    | \$516,000      | \$1,126,565  | \$610,565       |
| TOTAL REVENUES                     | \$48,310,477 | \$52,383,471   | \$53,926,956 | \$1,543,485     |