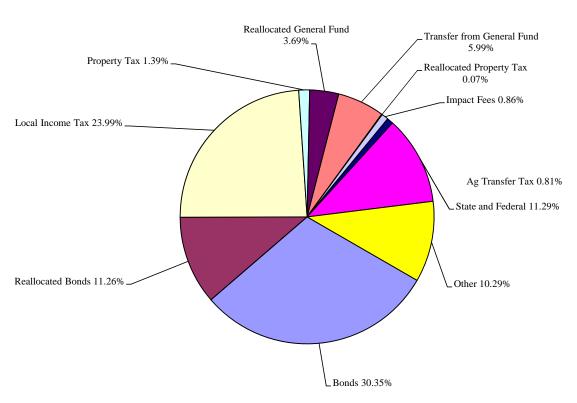

#### Fiscal Year 2016 Budget

\$52,383,471

# FY 15 - FY 17 Capital Fund Revenues

|                                    |              | Fiscal Year    |              | \$ Change       |
|------------------------------------|--------------|----------------|--------------|-----------------|
| <del></del>                        | 2015         | 2016           | 2017         | <b>FY 16 to</b> |
| Revenue Source                     | Budget       | Budget         | Budget       | FY 17           |
| Local                              |              |                |              |                 |
| Transfer from General Fund         | \$5,670,887  | \$3,136,950    | \$2,025,206  | (\$1,111,744)   |
| Local Income Tax                   | 13,488,119   | 12,568,090     | 12,313,410   | (254,680)       |
| Property Tax                       | 0            | 727,220        | 806,500      | 79,280          |
| Bonds                              | 9,672,746    | 15,898,480     | 27,297,604   | 11,399,124      |
| Non-Cash Notes                     | 0            | 4,536,851      | 0            | (4,536,851)     |
| Reallocated Bonds                  | 10,131,050   | 5,900,712      | 56,024       | (5,844,688)     |
| Reallocated General Fund Transfer  | 936,004      | 1,932,965      | 1,024,617    | (908,348)       |
| Land Sales                         | 225,000      | 336,919        | 0            | (336,919)       |
| Reallocated Property Tax           | 1,223,171    | 38,126         | 0            | (38,126)        |
| Impact Fee - Parks                 | 318,000      | 450,000        | 220,000      | (230,000)       |
| Ag Transfer Tax                    | 30,000       | 425,000        | 30,000       | (395,000)       |
| LOCAL TOTAL                        | \$41,694,977 | \$45,951,313   | \$43,773,361 | (\$2,177,952)   |
| State                              |              |                |              |                 |
| Highway Administration             | \$192,700    | \$176,000      | \$176,000    | \$0             |
| School Construction                | 3,915,000    | 2,276,000      | 6,190,695    | 3,914,695       |
| Agriculture Preservation (MALPF)   | 1,250,000    | 500,000        | 0            | (500,000)       |
| Highway User Revenue               | 1,050,000    | 1,206,008      | 2,210,000    | 1,003,992       |
| Program Open Space                 | 91,800       | 1,598,150      | 450,335      | (1,147,815)     |
| STATE TOTAL                        | \$6,499,500  | \$5,756,158    | \$9,027,030  | \$3,270,872     |
| Federal                            |              |                |              |                 |
| Federal Highway/Bridge             | \$0          | \$160,000      | \$0          | (\$160,000)     |
| FEDERAL TOTAL                      | \$0          | \$160,000      | \$0          | (\$160,000)     |
| Other                              |              |                |              |                 |
| Municipal                          | \$0          | \$516,000      | \$871,000    | \$355,000       |
| Grants                             | 16,000       | \$310,000<br>0 | 255,565      | 255,565         |
| Reallocated Developer Contribution | 100,000      | 0              | 255,505      | 255,505         |
| OTHER TOTAL                        | \$116,000    | \$516,000      | \$1,126,565  | \$610,565       |
| TOTAL REVENUES                     | \$48,310,477 | \$52,383,471   | \$53,926,956 | \$1,543,485     |