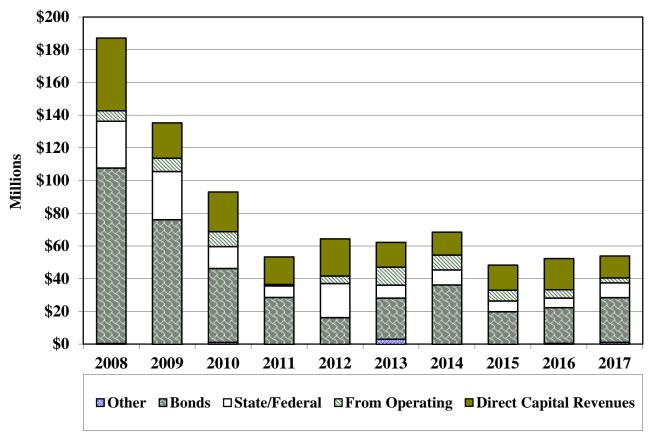

### **Capital Fund Revenues**

This chart shows the capital budget by revenue source for fiscal years 2008 to 2017.

**From Operating** includes current and prior year revenues from local sources transferred to the Capital Fund, including transfers from the General Fund and reallocated General Fund transfers.

**State and Federal** includes funds from sources such as the State School Construction Program, Program Open Space, Highway User Revenue, Rural Legacy Grants, State Agricultural Preservation (MALPF), and State Highway Administration.

**Bonds** include new and reallocated general obligation bonds.

**Direct Capital Revenues** include funds earmarked by the Commissioners for use in the Capital Fund. These revenues are appropriated directly to the Capital Fund rather than being transferred from the General Fund. While generally 9.09%, in FY 17, 7.1% of Local Income Tax collected is appropriated for school construction. Approximately 2.25% of Real Property Tax is dedicated to agricultural preservation. In FY 08, an additional \$19 million in Real Property Tax was appropriated directly to the Capital Fund.

Other consists of revenues such as grants, developer contributions, and private, municipal, and community contributions.

## **Capital Fund Revenues**