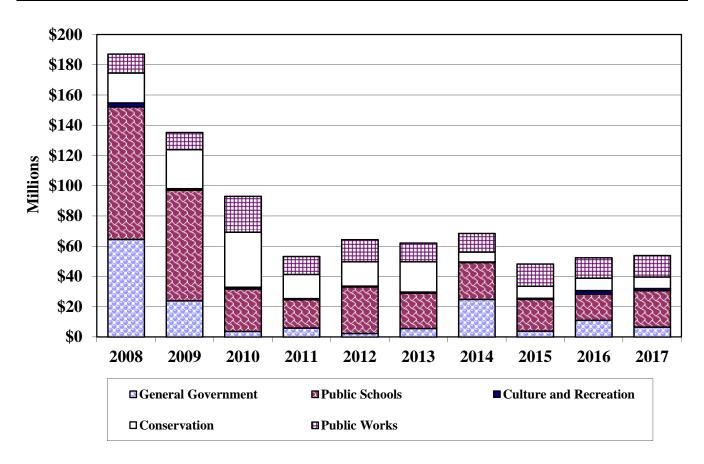

## **Capital Fund Appropriations**

This chart shows appropriations to the five principal aggregations in the Capital Budget for Fiscal Years 2008 through 2017.

Public Schools includes school construction, renovation, and modernization projects.

**Conservation** includes agricultural preservation and easement programs, NPDES compliance projects, water development, and acquisition of property for other County uses, which may include future roadway easements and public facilities.

Public Works includes projects for the maintenance and construction of roads and bridges.

**Culture and Recreation** includes the purchase of land for parks, development of parks, ballfields, Self-Help projects, park restoration and Union Mills Homestead.

**General Government** includes County buildings, Public Safety, Community College, County Technology and Carroll County Public Library projects.

## **Capital Fund Appropriations**