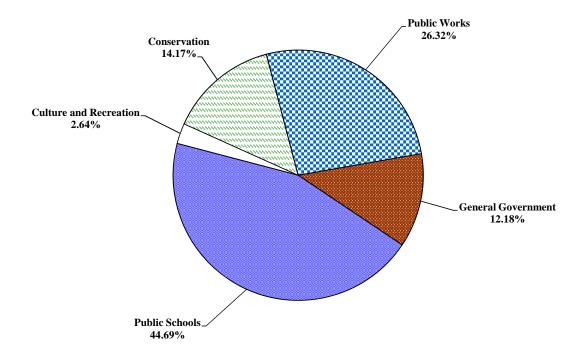

# **FY 15 - FY 17 Capital Fund Appropriations**

| _                                  |              | Fiscal Year  |              | \$ Change       |
|------------------------------------|--------------|--------------|--------------|-----------------|
| <u> </u>                           | 2015         | 2016         | 2017         | <b>FY 16 to</b> |
| Appropriation Area                 | Budget       | Budget       | Budget       | FY 17           |
| Public Schools                     | \$20,886,119 | \$17,338,090 | \$24,099,860 | \$6,761,770     |
| <b>Conservation and Open Space</b> | 7,921,300    | 8,256,520    | 7,644,090    | (612,430)       |
| Public Works                       | 14,744,200   | 13,412,545   | 14,193,456   | 780,911         |
| <b>Culture and Recreation</b>      | 762,600      | 2,307,793    | 1,422,350    | (885,443)       |
| General Government                 | 3,996,258    | 11,068,523   | 6,567,200    | (4,501,323)     |
| Total Appropriations               | \$48,310,477 | \$52,383,471 | \$53,926,956 | \$1,543,485     |

# **FY 15 - FY 17 Capital Fund Appropriations**

| _                                  |              | Fiscal Year  |              | \$ Change       |
|------------------------------------|--------------|--------------|--------------|-----------------|
|                                    | 2015         | 2016         | 2017         | <b>FY 16 to</b> |
| Appropriation Area                 | Budget       | Budget       | Budget       | FY 17           |
| Public Schools                     | \$20,886,119 | \$17,338,090 | \$24,099,860 | \$6,761,770     |
| <b>Conservation and Open Space</b> | \$7,921,300  | \$8,256,520  | \$7,644,090  | (\$612,430)     |
| Public Works                       |              |              |              |                 |
| Roads                              | \$14,465,000 | \$12,670,245 | \$13,902,256 | \$1,232,011     |
| Bridges                            | 279,200      | 742,300      | 291,200      | (451,100)       |
| Public Works Total                 | \$14,744,200 | \$13,412,545 | \$14,193,456 | \$780,911       |
| <b>Culture and Recreation</b>      | \$762,600    | \$2,307,793  | \$1,422,350  | (\$885,443)     |
| <b>General Government</b>          |              |              |              |                 |
| County Facilities                  | \$3,005,458  | \$10,218,523 | \$2,134,800  | (\$8,083,723)   |
| Criminal Justice/Public Safety     | 0            | 260,000      | 4,232,400    | 3,972,400       |
| Carroll Community College          | 820,000      | 300,000      | 100,000      | (200,000)       |
| Libraries/Senior Centers           | 170,800      | 290,000      | 100,000      | (190,000)       |
| General Government Total           | \$3,996,258  | \$11,068,523 | \$6,567,200  | (\$4,501,323)   |
| <b>Total Appropriations</b>        | \$48,310,477 | \$52,383,471 | \$53,926,956 | \$1,543,485     |

## **Capital Fund Appropriations**

This chart shows appropriations to the five principal aggregations in the Capital Budget for Fiscal Years 2008 through 2017.

Public Schools includes school construction, renovation, and modernization projects.

**Conservation** includes agricultural preservation and easement programs, NPDES compliance projects, water development, and acquisition of property for other County uses, which may include future roadway easements and public facilities.

Public Works includes projects for the maintenance and construction of roads and bridges.

**Culture and Recreation** includes the purchase of land for parks, development of parks, ballfields, Self-Help projects, park restoration and Union Mills Homestead.

**General Government** includes County buildings, Public Safety, Community College, County Technology and Carroll County Public Library projects.

## **Capital Fund Appropriations**

#### Fiscal Year 2017 Budget

\$53,926,956