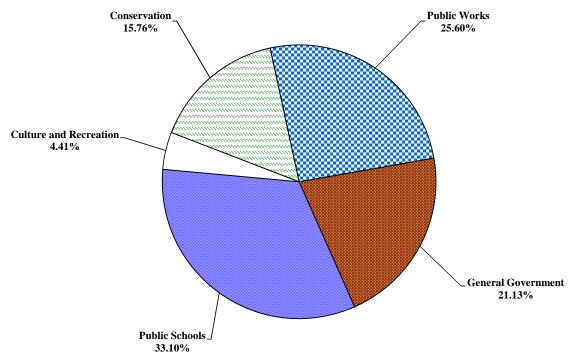

# **FY 15 - FY 17 Capital Fund Appropriations**

| _                                  |              | Fiscal Year  |              | \$ Change       |
|------------------------------------|--------------|--------------|--------------|-----------------|
| <u> </u>                           | 2015         | 2016         | 2017         | <b>FY 16 to</b> |
| Appropriation Area                 | Budget       | Budget       | Budget       | FY 17           |
| Public Schools                     | \$20,886,119 | \$17,338,090 | \$24,099,860 | \$6,761,770     |
| <b>Conservation and Open Space</b> | 7,921,300    | 8,256,520    | 7,644,090    | (612,430)       |
| Public Works                       | 14,744,200   | 13,412,545   | 14,193,456   | 780,911         |
| <b>Culture and Recreation</b>      | 762,600      | 2,307,793    | 1,422,350    | (885,443)       |
| General Government                 | 3,996,258    | 11,068,523   | 6,567,200    | (4,501,323)     |
| Total Appropriations               | \$48,310,477 | \$52,383,471 | \$53,926,956 | \$1,543,485     |

# **FY 15 - FY 17 Capital Fund Appropriations**

| _                                  |              | Fiscal Year  |              | \$ Change       |
|------------------------------------|--------------|--------------|--------------|-----------------|
|                                    | 2015         | 2016         | 2017         | <b>FY 16 to</b> |
| Appropriation Area                 | Budget       | Budget       | Budget       | FY 17           |
| Public Schools                     | \$20,886,119 | \$17,338,090 | \$24,099,860 | \$6,761,770     |
| <b>Conservation and Open Space</b> | \$7,921,300  | \$8,256,520  | \$7,644,090  | (\$612,430)     |
| Public Works                       |              |              |              |                 |
| Roads                              | \$14,465,000 | \$12,670,245 | \$13,902,256 | \$1,232,011     |
| Bridges                            | 279,200      | 742,300      | 291,200      | (451,100)       |
| Public Works Total                 | \$14,744,200 | \$13,412,545 | \$14,193,456 | \$780,911       |
| <b>Culture and Recreation</b>      | \$762,600    | \$2,307,793  | \$1,422,350  | (\$885,443)     |
| <b>General Government</b>          |              |              |              |                 |
| County Facilities                  | \$3,005,458  | \$10,218,523 | \$2,134,800  | (\$8,083,723)   |
| Criminal Justice/Public Safety     | 0            | 260,000      | 4,232,400    | 3,972,400       |
| Carroll Community College          | 820,000      | 300,000      | 100,000      | (200,000)       |
| Libraries/Senior Centers           | 170,800      | 290,000      | 100,000      | (190,000)       |
| General Government Total           | \$3,996,258  | \$11,068,523 | \$6,567,200  | (\$4,501,323)   |
| <b>Total Appropriations</b>        | \$48,310,477 | \$52,383,471 | \$53,926,956 | \$1,543,485     |

## **Capital Fund Appropriations**

This chart shows appropriations to the five principal aggregations in the Capital Budget for Fiscal Years 2008 through 2017.

Public Schools includes school construction, renovation, and modernization projects.

**Conservation** includes agricultural preservation and easement programs, NPDES compliance projects, water development, and acquisition of property for other County uses, which may include future roadway easements and public facilities.

Public Works includes projects for the maintenance and construction of roads and bridges.

**Culture and Recreation** includes the purchase of land for parks, development of parks, ballfields, Self-Help projects, park restoration and Union Mills Homestead.

**General Government** includes County buildings, Public Safety, Community College, County Technology and Carroll County Public Library projects.

#### Fiscal Year 2016 Budget

\$52,383,471