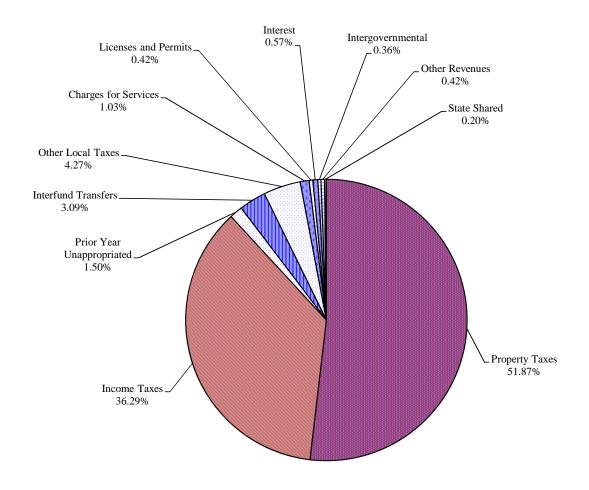

## **General Fund Sources - By Category**

## Fiscal Year 2017 Budget

\$384,958,000

| _                         | FY 15         | FY 16         | % Chg from | FY 17         | % Chg from |
|---------------------------|---------------|---------------|------------|---------------|------------|
| Category                  | Actuals       | Budget        | FY 15      | Budget        | FY 16      |
|                           |               |               |            |               |            |
| Property Taxes            | \$193,069,352 | \$195,068,480 | 1.04%      | \$199,671,200 | 2.36%      |
| Income Taxes              | 126,688,154   | 130,842,350   | 3.28%      | 139,692,655   | 6.76%      |
| Prior Year Unappropriated | 0             | 12,324,400    | 100.00%    | 5,770,999     | -53.17%    |
| Interfund Transfers       | 15,246,803    | 14,459,290    | -5.17%     | 11,904,240    | -17.67%    |
| Other Local Taxes         | 13,358,357    | 15,425,570    | 15.48%     | 16,423,050    | 6.47%      |
| Charges for Services      | 4,168,363     | 4,393,010     | 5.39%      | 3,964,766     | -9.75%     |
| Licenses and Permits      | 1,600,954     | 1,606,860     | 0.37%      | 1,597,700     | -0.57%     |
| Interest                  | 1,449,797     | 2,044,560     | 41.02%     | 2,184,020     | 6.82%      |
| Intergovernmental         | 1,297,171     | 1,325,980     | 2.22%      | 1,380,350     | 4.10%      |
| Other Revenues            | 8,369,096     | 1,590,510     | -81.00%    | 1,604,420     | 0.87%      |
| State Shared              | 887,999       | 881,310       | -0.75%     | 764,600       | -13.24%    |
| Bonds/Notes Proceeds      | 59,867,601    | 0             | -100.00%   | 0             | 0.00%      |
|                           |               |               |            |               |            |
| Total                     | \$426,003,646 | \$379,962,320 | -10.81%    | \$384,958,000 | 1.31%      |