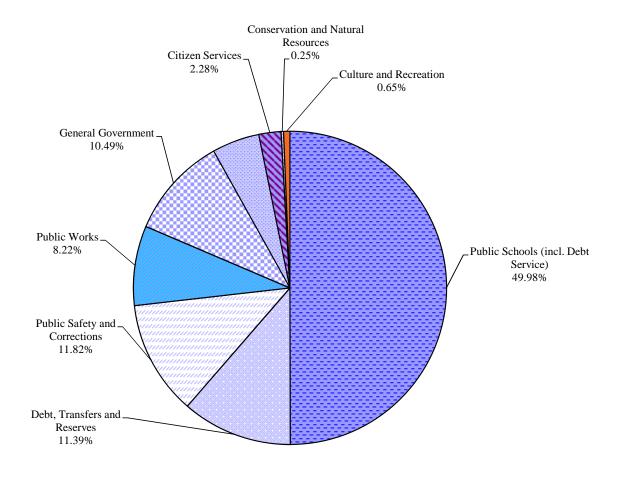

## **General Fund Uses - By Category**

## Fiscal Year 2017 Budget

\$379,559,780

|                                     | FY 15         | FY 16         | % Chg from | FY 17         | % Chg from |
|-------------------------------------|---------------|---------------|------------|---------------|------------|
| <u>Category</u>                     | Actuals       | Budget        | FY 15      | Budget        | FY 16      |
|                                     |               |               |            |               |            |
| Public Schools (incl. Debt Service) | \$186,155,767 | \$188,809,520 | 1.43%      | \$189,689,000 | 0.47%      |
| Debt, Transfers and Reserves        | 98,423,367    | 45,946,490    | -53.32%    | 43,249,860    | -5.87%     |
| Public Safety and Corrections       | 48,238,723    | 43,633,630    | -9.55%     | 44,867,850    | 2.83%      |
| Public Works                        | 29,254,096    | 30,873,790    | 5.54%      | 31,199,820    | 1.06%      |
| General Government                  | 25,657,413    | 40,525,520    | 57.95%     | 39,834,010    | -1.71%     |
| Education Other                     | 27,678,943    | 18,171,570    | -34.35%    | 18,609,600    | 2.41%      |
| Citizen Services                    | 8,868,518     | 8,677,190     | -2.16%     | 8,664,030     | -0.15%     |
| Conservation and Natural Resources  | 1,003,041     | 943,080       | -5.98%     | 962,840       | 2.10%      |
| Culture and Recreation              | 0             | 2,381,530     | 0.00%      | 2,482,770     | 100.00%    |
|                                     |               |               |            |               |            |
| Total                               | \$428,068,097 | \$379,962,320 | -11.24%    | \$379,559,780 | -0.11%     |