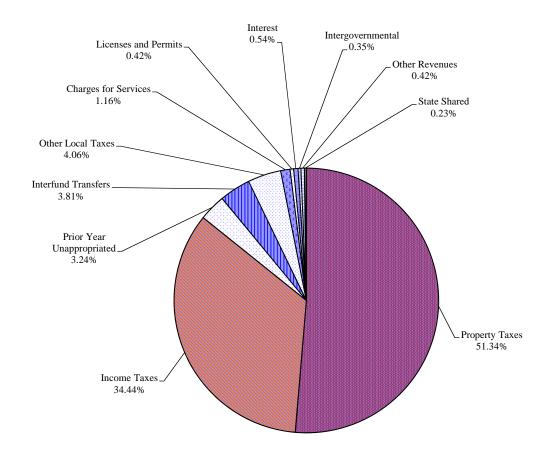

## **General Fund Sources - By Category**

## Fiscal Year 2016 Budget

## \$379,962,320

| <u>Category</u>           | FY 14<br>Actuals | FY 15<br>Budget | % Chg from<br>FY 14 | FY 16<br>Budget | % Chg from<br>FY 15 |
|---------------------------|------------------|-----------------|---------------------|-----------------|---------------------|
|                           |                  |                 |                     |                 |                     |
| Property Taxes            | \$195,629,457    | \$192,258,630   | -1.72%              | \$195,068,480   | 1.46%               |
| Income Taxes              | 119,575,545      | 122,430,000     | 2.39%               | 130,842,350     | 6.87%               |
| Prior Year Unappropriated | 0                | 14,317,450      | 100.00%             | 12,324,400      | -13.92%             |
| Interfund Transfers       | 14,379,710       | 15,355,120      | 6.78%               | 14,459,290      | -5.83%              |
| Other Local Taxes         | 11,904,154       | 13,125,960      | 10.26%              | 15,425,570      | 17.52%              |
| Charges for Services      | 4,325,011        | 4,267,150       | -1.34%              | 4,393,010       | 2.95%               |
| Licenses and Permits      | 1,475,868        | 1,761,770       | 19.37%              | 1,606,860       | -8.79%              |
| Interest                  | 1,405,098        | 1,220,550       | -13.13%             | 2,044,560       | 67.51%              |
| Intergovernmental         | 1,856,200        | 1,304,870       | -29.70%             | 1,325,980       | 1.62%               |
| Other Revenues            | 8,781,870        | 1,547,550       | -82.38%             | 1,590,510       | 2.78%               |
| State Shared              | 948,717          | 905,090         | -4.60%              | 881,310         | -2.63%              |
| Bonds/Notes Proceeds      | 4,210,344        | 0               | -100.00%            | 0               | 0.00%               |
|                           |                  |                 |                     |                 |                     |
| Total                     | \$364,491,974    | \$368,494,140   | 1.10%               | \$379,962,320   | 3.11%               |