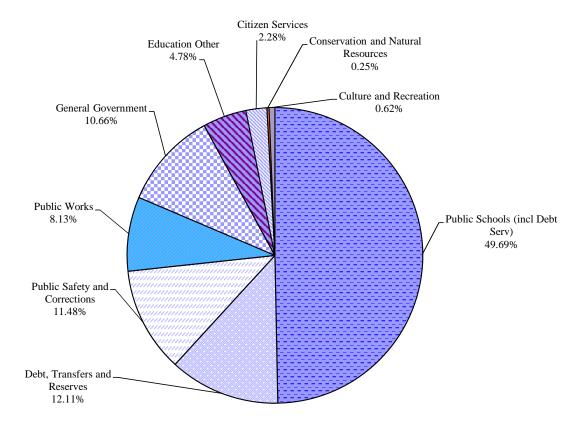

## Fiscal Year 2016 Budget

\$379,962,320

| <u>Category</u>                    | FY 14<br>Actuals | FY 15<br>Budget | % Chg from<br>FY 14 | FY 16<br>Budget | % Chg from<br>FY 15 |
|------------------------------------|------------------|-----------------|---------------------|-----------------|---------------------|
|                                    |                  |                 |                     |                 |                     |
| Public Schools (incl Debt Serv)    | \$184,151,950    | \$184,578,060   | 0.23%               | \$188,809,520   | 2.29%               |
| Debt, Transfers and Reserves       | 41,116,239       | 42,631,210      | 3.68%               | 45,999,510      | 7.90%               |
| Public Safety and Corrections      | 42,395,638       | 37,223,840      | -12.20%             | 43,633,630      | 17.22%              |
| Public Works                       | 27,810,182       | 29,902,110      | 7.52%               | 30,873,790      | 3.25%               |
| General Government                 | 18,047,469       | 16,465,050      | -8.77%              | 40,508,020      | 146.02%             |
| Administrative Services            | 15,095,523       | 30,414,730      | 101.48%             | 0               | -100.00%            |
| Education Other                    | 27,093,651       | 18,043,210      | -33.40%             | 18,171,570      | 0.71%               |
| Citizen Services                   | 8,506,937        | 8,281,280       | -2.65%              | 8,677,190       | 4.78%               |
| Conservation and Natural Resources | 1,011,651        | 954,650         | -5.63%              | 943,080         | -1.21%              |
| Culture and Recreation             | 0                | 0               | 0.00%               | 2,346,010       | 100.00%             |
| Total                              | \$365,229,241    | \$368,494,140   | 0.89%               | \$379,962,320   | 3.11%               |